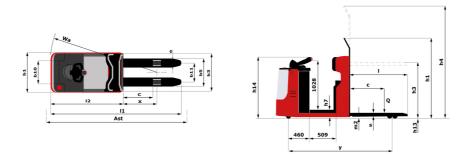

Technical sheet :

|       | Technical characteristics                                       |       |
|-------|-----------------------------------------------------------------|-------|
| 1.1   | Manufacturer                                                    |       |
| 1.2   | Model Name                                                      |       |
| 1.3   | Power source                                                    |       |
| 1.4   | Operator type                                                   |       |
| 1.5   | Max. capacity                                                   | Q     |
| 1.6   | Load center of gravity                                          | C     |
| 1.8   | Load distance, centre of drive axle to fork                     | x     |
| 1.9   | Wheelbase                                                       | у     |
|       | Weight                                                          |       |
| 2.1   | Service weight                                                  |       |
| 2.2   | Weight on front axle (laden) / rear axle (laden)                |       |
| 2.3   | Weight on front axle (Unladen) / rear axle (Unladen)            |       |
|       | Wheels                                                          |       |
| 3.1   | Tires type                                                      |       |
| 3.2   | Dimensions of front wheels                                      |       |
| 3.3   | Dimensions of rear wheels                                       |       |
| 3.5.2 | Number of drive wheels / front wheels / rear wheels             |       |
| 3.7   | Rear wheel gauge                                                | b11   |
| 0.7   | Dimensions                                                      | 511   |
| 4.15  | Fork height in low position                                     | h13   |
| 4.19  | Overall length                                                  | 1     |
| 4.2   | Mast lowered height                                             | h1    |
| 4.20  | Length to face of forks                                         | 12    |
| 4.21  | Overall width                                                   | b1    |
| 4.22  | Forks section / width / length                                  | s/e/l |
| 4.24  | Fork carriage width                                             | b3    |
| 4.25  | Forks spread                                                    | b5    |
| 4.32  | Ground clearance at centre of wheelbase                         | m2    |
| 4.34  | Aisle width for 800 x 1200 pallet lengthways                    | Ast   |
| 4.35  | Tuming radius                                                   | Wa    |
| 4.4   | Mast lifting height                                             | h3    |
| 4.5   | Mast extended height                                            | h4    |
| 4.9   | Height tiller max.                                              | h14   |
|       | Performances                                                    |       |
| 5.1   | Travel speed (laden / unladen)                                  |       |
| 5.2   | Lifting speed (laden / unladen)                                 |       |
| 5.3   | Lowering speed (laden / unladen)                                |       |
| 5.7   | Gradeability (laden / unladen)                                  |       |
| 5.10  | Service brake                                                   |       |
| 5.11  | Parking brake                                                   |       |
|       | Engine                                                          |       |
| 6.1   | Drive motor rating S2 60 min                                    |       |
| 6.2   | Lift motor rating at S3 15%                                     |       |
| 6.3   | Battery according to DIN 43531/35/36 A, B, C                    |       |
| 6.4   | Battery voltage / capacity                                      |       |
| 6.5   | Battery weight (+/- 5%)                                         |       |
|       | Miscellaneous                                                   |       |
| 8.1   | Type of drive control                                           |       |
| 8.4   | Measured/guaranteed mean noise level at the ear of the operator |       |
|       | -                                                               |       |

|         | Created on June 16, 2025 at 9:22 AM UTC |
|---------|-----------------------------------------|
|         | Metric                                  |
|         | Manitou                                 |
|         | CI 12 PF                                |
|         | Electrical                              |
|         | Carried                                 |
| Q       | 1200 kg                                 |
| С       | 600 mm                                  |
| х       | 240 mm                                  |
| у       | 1530 mm                                 |
|         | 1780 kg                                 |
|         | 472 kg / 2508 kg                        |
|         | 472 kg / 2508 kg<br>650 kg / 1130 kg    |
|         | 050 kg / 1150 kg                        |
|         | Bandage                                 |
|         | 200 x 75                                |
|         | 250 x 100                               |
|         | 1/1/2                                   |
| b11     | 665 mm                                  |
|         |                                         |
| h13     | 50 mm                                   |
| 11      | 3108 mm                                 |
| h1      | 1980 mm                                 |
| 12      | 1958 mm                                 |
| b1      | 800 m                                   |
| / e / l | 45 mm x 100 mm x 1150 mm                |
| b3      | 790 mm                                  |
| b5      | 730 mm                                  |
| m2      | 50 mm                                   |
| Ast     | 3437 mm                                 |
| Wa      | 1742 mm                                 |
| h3      | 1450 mm                                 |
| h4      | 1980 mm                                 |
| h14     | 1212 mm                                 |
|         | 9 km/h / 11 km/h                        |
|         | 0.08 m/s / 0.18 m/s                     |
|         | 0.12 m/s / 0.11 m/s                     |
|         | 6 % / 10 %                              |
|         | Electro magnetic                        |
|         | Butterfly switch release                |
|         | bakenij omici teledoc                   |
|         | 2 kW                                    |
|         | 2 kW                                    |
|         | DIN 43535-B                             |
|         | 24 V / 620 Ah                           |
|         |                                         |
|         | 490 kg                                  |
|         | 490 kg                                  |
|         | 490 kg<br>AC Mosfet Variator            |

## CI 12 PF - Dimensional drawing

Head Office B.P. 249 - 430 rue de l'Aubinière 44150 Ancenis Cedex - France Tel: +33 (0)2 40 09 10 11 - Fax: +33 (0)2 40 09 10 97 www.manitou.com

This publication provides a description of the configuration versions and options for Manitou products, which may differ for equipment. The equipment presented in this brochure may be part of a series, as an option, or it may not be available, depending on the versions. Manitou reserves the right, at any time and without notice, to amend the specifications described and represented. The specifications provided do not bind the manufacturer. For more details, please contact your Manitou agent. This is not a contractually binding document. The presentation of the products is not contractually binding. List of specifications non-exhaustive. The logos as well as the visual identity of the company are owned by Manitou and cannot be used without authorisation. All rights reserved. The photos and diagrams contained in this brochure are only provided for consultation and information purposes.