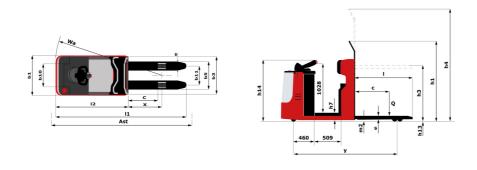

## CI 12 PF - Dimensional drawing

## **CI 12 PF**

|      |                                                                 | CITZPF    | Created on April 7, 2025 at 7.22 AM |
|------|-----------------------------------------------------------------|-----------|-------------------------------------|
|      | Technical characteristics                                       |           | Metric                              |
| 1.1  | Manufacturer                                                    |           | Manitou                             |
| 1.2  | Model Name                                                      |           | CI 12 PF                            |
| 1.3  | Power source                                                    |           | Electrical                          |
| 1.4  | Operator type                                                   |           | Carried                             |
| 1.5  | Max. capacity                                                   | Q         | 1200 kg                             |
| 1.6  | Load center of gravity                                          | С         | 600 mm                              |
| 1.8  | Load distance, centre of drive axle to fork                     | x         | 240 mm                              |
| 1.9  | Wheelbase                                                       | у         | 1530 mm                             |
|      | Weight                                                          |           |                                     |
| 2.1  | Service weight                                                  |           | 1780 kg                             |
| 2.2  | Weight on front axle (laden) / rear axle (laden)                |           | 472 kg / 2508 kg                    |
| 2.3  | Weight on front axle (Unladen) / rear axle (Unladen)            |           | 650 kg / 1130 kg                    |
|      | Wheels                                                          |           |                                     |
| 3.1  | Tires type                                                      |           | Bandage                             |
| 3.2  | Dimensions of front wheels                                      |           | 200 x 75                            |
| 3.3  | Dimensions of rear wheels                                       |           | 250 x 100                           |
| .5.2 | Number of drive wheels / front wheels / rear wheels             |           | 1/1/2                               |
| 3.7  | Rear wheel gauge                                                | b11       | 665 mm                              |
|      | Dimensions                                                      |           |                                     |
| 1.15 | Fork height in low position                                     | h13       | 50 mm                               |
| 1.19 | Overall length                                                  | l1        | 3108 mm                             |
| 4.2  | Mast lowered height                                             | h1        | 1980 mm                             |
| 1.20 | Length to face of forks                                         | 12        | 1958 mm                             |
| 1.21 | Overall width                                                   | b1        | 800 m                               |
| 1.22 | Forks section / width / length                                  | s / e / l | 45 mm x 100 mm x 1150 mm            |
| 1.24 | Fork carriage width                                             | b3        | 790 mm                              |
| 4.25 | Forks spread                                                    | b5        | 730 mm                              |
| 4.32 | Ground clearance at centre of wheelbase                         | m2        | 50 mm                               |
| 4.34 | Aisle width for 800 x 1200 pallet lengthways                    | Ast       | 3437 mm                             |
| 1.35 | Turning radius                                                  | Wa        | 1742 mm                             |
| 4.4  | Mast lifting height                                             | h3        | 1450 mm                             |
| 4.5  | Mast extended height                                            | h4        | 1980 mm                             |
| 4.9  | Height tiller max.                                              | h14       | 1212 mm                             |
|      | Performances                                                    |           |                                     |
| 5.1  | Travel speed (laden / unladen)                                  |           | 9 km/h / 11 km/h                    |
| 5.2  | Lifting speed (laden / unladen)                                 |           | 0.08 m/s / 0.18 m/s                 |
| 5.3  | Lowering speed (laden / unladen)                                |           | 0.12 m/s / 0.11 m/s                 |
| 5.7  | Gradeability (laden / unladen)                                  |           | 6 % / 10 %                          |
| 5.10 | Service brake                                                   |           | Electro magnetic                    |
| 5.11 | Parking brake                                                   |           | Butterfly switch release            |
|      | Engine                                                          |           |                                     |
| 6.1  | Drive motor rating S2 60 min                                    |           | 2 kW                                |
| 6.2  | Lift motor rating at S3 15%                                     |           | 2 kW                                |
| 6.3  | Battery according to DIN 43531/35/36 A, B, C                    |           | DIN 43535-B                         |
| 6.4  | Battery voltage / capacity                                      |           | 24 V / 620 Ah                       |
| 6.5  | Battery weight (+/- 5%)                                         |           | 490 kg                              |
|      | Miscellaneous                                                   |           |                                     |
| 8.1  | Type of drive control                                           |           | AC Mosfet Variator                  |
| 8.4  | Measured/quaranteed mean noise level at the ear of the operator |           | < 66 dB                             |