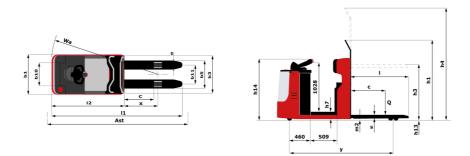

Technical sheet :

|       | Technical characteristics                                                |         |
|-------|--------------------------------------------------------------------------|---------|
| 1.1   | Manufacturer                                                             |         |
| 1.2   | Model Name                                                               |         |
| 1.3   | Power source                                                             |         |
| 1.4   | Operator type                                                            |         |
| 1.5   | Max. capacity                                                            | Q       |
| 1.6   | Load center of gravity                                                   | С       |
| 1.8   | Load distance, centre of drive axle to fork                              | х       |
| 1.9   | Wheelbase                                                                | у       |
|       | Weight                                                                   |         |
| 2.1   | Service weight                                                           |         |
| 2.2   | Weight on front axle (laden) / rear axle (laden)                         |         |
| 2.3   | Weight on front axle (Unladen) / rear axle (Unladen)                     |         |
|       | Wheels                                                                   |         |
| 3.1   | Tires type                                                               |         |
| 3.2   | Dimensions of front wheels                                               |         |
| 3.3   | Dimensions of rear wheels                                                |         |
| 3.5.2 | Number of drive wheels / front wheels / rear wheels                      |         |
| 3.7   | Rear wheel gauge                                                         | b11     |
|       | Dimensions                                                               |         |
| 4.15  | Fork height in low position                                              | h13     |
| 4.19  | Overall length                                                           | 11      |
| 4.2   | Mast lowered height                                                      | h1      |
| 4.20  | Length to face of forks                                                  | 12      |
| 4.21  | Overall width                                                            | b1      |
| 4.22  | Forks section / width / length                                           | s / e / |
| 4.24  | Fork carriage width                                                      | b3      |
| 4.25  | Forks spread                                                             | b5      |
| 4.32  | Ground clearance at centre of wheelbase                                  | m2      |
| 4.34  | Aisle width for 800 x 1200 pallet lengthways                             | Ast     |
| 4.35  | Tuming radius                                                            | Wa      |
| 4.4   | Mast lifting height                                                      | h3      |
| 4.5   | Mast extended height                                                     | h4      |
| 4.9   | Height tiller max.                                                       | h14     |
| 4.7   | Performances                                                             | 1114    |
| 5.1   | Travel speed (laden / unladen)                                           |         |
| 5.2   | Lifting speed (laden / unladen)                                          |         |
| 5.3   | Lowering speed (laden / unladen)                                         |         |
| 5.7   | Gradeability (laden / unladen)                                           |         |
| 5.10  | Service brake                                                            |         |
| 5.10  | Parking brake                                                            |         |
| J.11  | Engine                                                                   |         |
| 6.1   | Drive motor rating S2 60 min                                             |         |
| 6.2   | Lift motor rating at S3 15%                                              |         |
| 6.3   | Battery according to DIN 43531/35/36 A, B, C                             |         |
| 6.4   | Battery voltage / capacity                                               |         |
| 6.5   | Battery worldge / Capacity<br>Battery weight (+/- 5%)                    |         |
| 0.5   | Battery weight (+/- 5%)<br>Miscellaneous                                 |         |
| 8.1   | Type of drive control                                                    |         |
| 8.4   | Neasured/guaranteed mean noise level at the ear of the operator          |         |
| 0.4   | ואובמגטובט/ שטמומווכבט ווופמוו ווטוגפ ופיצו מג נוופ פמו טר נוופ טףפומנטו |         |

| CI 12 PF | Created on June 9, 2025 at 2:26 PM | UTC |
|----------|------------------------------------|-----|
|----------|------------------------------------|-----|

|           | Metric                   |
|-----------|--------------------------|
|           | Manitou                  |
|           | CI 12 PF                 |
|           | Electrical               |
|           | Carried                  |
| Q         | 1200 kg                  |
| С         | 600 mm                   |
| х         | 240 mm                   |
| у         | 1530 mm                  |
|           |                          |
|           | 1780 kg                  |
|           | 472 kg / 2508 kg         |
|           | 650 kg / 1130 kg         |
|           |                          |
|           | Bandage                  |
|           | 200 x 75                 |
|           | 250 x 100                |
|           | 1/1/2                    |
| b11       | 665 mm                   |
| L10       | <b>50</b> mm             |
| h13       | 50 mm<br>3108 mm         |
| l1<br>h1  |                          |
| n i<br>12 | 1980 mm<br>1958 mm       |
| b1        | 800 m                    |
| /e/l      | 45 mm x 100 mm x 1150 mm |
| b3        | 790 mm                   |
| b5        | 730 mm                   |
| m2        | 50 mm                    |
| Ast       | 3437 mm                  |
| Wa        | 1742 mm                  |
| h3        | 1450 mm                  |
| h4        | 1980 mm                  |
| h14       | 1212 mm                  |
|           |                          |
|           | 9 km/h / 11 km/h         |
|           | 0.08 m/s / 0.18 m/s      |
|           | 0.12 m/s / 0.11 m/s      |
|           | 6 % / 10 %               |
|           | Electro magnetic         |
|           | Butterfly switch release |
|           |                          |
|           | 2 kW                     |
|           | 2 kW                     |
|           | DIN 43535-B              |
|           | 24 V / 620 Ah            |
|           | 490 kg                   |
|           |                          |
|           | AC Mosfet Variator       |
|           | < 66 dB                  |
|           |                          |

## CI 12 PF - Dimensional drawing

Head Office B.P. 249 - 430 rue de l'Aubinière 44150 Ancenis Cedex - France Tel: +33 (0)2 40 09 10 11 - Fax: +33 (0)2 40 09 10 97 www.manitou.com

This publication provides a description of the configuration versions and options for Manitou products, which may differ for equipment. The equipment presented in this brochure may be part of a series, as an option, or it may not be available, depending on the versions. Manitou reserves the right, at any time and without notice, to amend the specifications described and represented. The specifications provided do not bind the manufacturer. For more details, please contact your Manitou agent. This is not a contractually binding document. The presentation of the products is not contractually binding. List of specifications non-exhaustive. The logos as well as the visual identity of the company are owned by Manitou and cannot be used without authorisation. All rights reserved. The photos and diagrams contained in this brochure are only provided for consultation and information purposes.