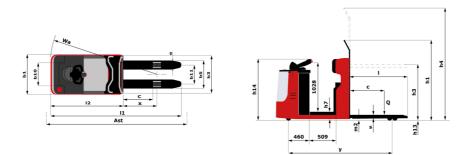

Technical sheet :

|       | Technical characteristics                                       |           |
|-------|-----------------------------------------------------------------|-----------|
| 1.1   | Manufacturer                                                    |           |
| 1.2   | Model Name                                                      |           |
| 1.3   | Power source                                                    |           |
| 1.4   | Operator type                                                   |           |
| 1.5   | Max. capacity                                                   | Q         |
| 1.6   | Load center of gravity                                          | С         |
| 1.8   | Load distance, centre of drive axle to fork                     | x         |
| 1.9   | Wheelbase                                                       | у         |
|       | Weight                                                          |           |
| 2.1   | Service weight                                                  |           |
| 2.2   | Weight on front axle (laden) / rear axle (laden)                |           |
| 2.3   | Weight on front axle (Unladen) / rear axle (Unladen)            |           |
|       | Wheels                                                          |           |
| 3.1   | Tires type                                                      |           |
| 3.2   | Dimensions of front wheels                                      |           |
| 3.3   | Dimensions of rear wheels                                       |           |
| 3.5.2 | Number of drive wheels / front wheels / rear wheels             |           |
| 3.7   | Rear wheel gauge                                                | b11       |
|       | Dimensions                                                      |           |
| 4.15  | Fork height in low position                                     | h13       |
| 4.19  | Overall length                                                  | 11        |
| 4.2   | Mast lowered height                                             | h1        |
| 4.20  | Length to face of forks                                         | 12        |
| 4.21  | Overall width                                                   | b1        |
| 4.22  | Forks section / width / length                                  | s / e / l |
| 4.24  | Fork carriage width                                             | b3        |
| 4.25  | Forks spread                                                    | b5        |
| 4.32  | Ground clearance at centre of wheelbase                         | m2        |
| 4.34  | Aisle width for 800 x 1200 pallet lengthways                    | Ast       |
| 4.35  | Tuming radius                                                   | Wa        |
| 4.4   | Mast lifting height                                             | h3        |
| 4.5   | Mast extended height                                            | h4        |
| 4.9   | Height tiller max.                                              | h14       |
|       | Performances                                                    |           |
| 5.1   | Travel speed (laden / unladen)                                  |           |
| 5.2   | Lifting speed (laden / unladen)                                 |           |
| 5.3   | Lowering speed (laden / unladen)                                |           |
| 5.7   | Gradeability (laden / unladen)                                  |           |
| 5.10  | Service brake                                                   |           |
| 5.11  | Parking brake                                                   |           |
|       | Engine                                                          |           |
| 6.1   | Drive motor rating S2 60 min                                    |           |
| 6.2   | Lift motor rating at \$3 15%                                    |           |
| 6.3   | Battery according to DIN 43531/35/36 A, B, C                    |           |
| 6.4   | Battery voltage / capacity                                      |           |
| 6.5   | Battery weight (+/- 5%)                                         |           |
|       | Miscellaneous                                                   |           |
| 8.1   | Type of drive control                                           |           |
| 8.4   | Measured/guaranteed mean noise level at the ear of the operator |           |
|       |                                                                 |           |

| CI 12 P   | 🗲 Created on April 19, 2025 at 11:22 AM UTC |
|-----------|---------------------------------------------|
|           | Metric                                      |
|           | Manitou                                     |
|           | CI 12 PF                                    |
|           | Electrical                                  |
|           | Carried                                     |
| Q         | 1200 kg                                     |
| С         | 600 mm                                      |
| x         | 240 mm                                      |
| у         | 1530 mm                                     |
|           |                                             |
|           | 1780 kg                                     |
|           | 472 kg / 2508 kg                            |
|           | 650 kg / 1130 kg                            |
|           |                                             |
|           | Bandage                                     |
|           | 200 x 75                                    |
|           | 250 x 100                                   |
|           | 1 / 1 / 2                                   |
| b11       | 665 mm                                      |
|           |                                             |
| h13       | 50 mm                                       |
| l1        | 3108 mm                                     |
| h1        | 1980 mm                                     |
| 12        | 1958 mm                                     |
| b1        | 800 m                                       |
| s / e / l | 45 mm x 100 mm x 1150 mm                    |
| b3        | 790 mm                                      |
| b5        | 730 mm                                      |
| m2        | 50 mm                                       |
| Ast       | 3437 mm                                     |
| Wa        | 1742 mm                                     |
| h3        | 1450 mm                                     |
| h4        | 1980 mm                                     |
| h14       | 1212 mm                                     |
|           |                                             |
|           | 9 km/h / 11 km/h                            |
|           | 0.08 m/s / 0.18 m/s                         |
|           | 0.12 m/s / 0.11 m/s                         |
|           | 6 % / 10 %                                  |
|           | Electro magnetic                            |
|           | Butterfly switch release                    |
|           |                                             |
|           | 2 kW                                        |
|           | 2 kW                                        |
|           | DIN 43535-B                                 |
|           | 24 V / 620 Ah                               |
|           | 490 kg                                      |
|           |                                             |
|           | AC Mosfet Variator                          |
|           | < 66 dB                                     |

## CI 12 PF - Dimensional drawing

Head Office B.P. 249 - 430 rue de l'Aubinière 44150 Ancenis Cedex - France Tel: +33 (0)2 40 09 10 11 - Fax: +33 (0)2 40 09 10 97 www.manitou.com

This publication provides a description of the configuration versions and options for Manitou products, which may differ for equipment. The equipment presented in this brochure may be part of a series, as an option, or it may not be available, depending on the versions. Manitou reserves the right, at any time and without notice, to amend the specifications described and represented. The specifications provided do not bind the manufacturer. For more details, please contact your Manitou agent. This is not a contractually binding document. The presentation of the products is not contractually binding. List of specifications non-exhaustive. The logos as well as the visual identity of the company are owned by Manitou and cannot be used without authorisation. All rights reserved. The photos and diagrams contained in this brochure are only provided for consultation and information purposes.