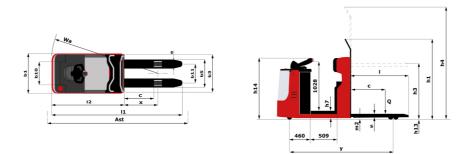

Technical sheet :

|       | Technical characteristics                                       |       |
|-------|-----------------------------------------------------------------|-------|
| 1.1   | Manufacturer                                                    |       |
| 1.2   | Model Name                                                      |       |
| 1.3   | Power source                                                    |       |
| 1.4   | Operator type                                                   |       |
| 1.5   | Max. capacity                                                   | Q     |
| 1.6   | Load center of gravity                                          | C     |
| 1.8   | Load distance, centre of drive axle to fork                     | x     |
| 1.9   | Wheelbase                                                       | у     |
|       | Weight                                                          |       |
| 2.1   | Service weight                                                  |       |
| 2.2   | Weight on front axle (laden) / rear axle (laden)                |       |
| 2.3   | Weight on front axle (Unladen) / rear axle (Unladen)            |       |
|       | Wheels                                                          |       |
| 3.1   | Tires type                                                      |       |
| 3.2   | Dimensions of front wheels                                      |       |
| 3.3   | Dimensions of rear wheels                                       |       |
| 3.5.2 | Number of drive wheels / front wheels / rear wheels             |       |
| 3.7   | Rear wheel gauge                                                | b11   |
| 0.7   | Dimensions                                                      | 511   |
| 4.15  | Fork height in low position                                     | h13   |
| 4.19  | Overall length                                                  | 1     |
| 4.2   | Mast lowered height                                             | h1    |
| 4.20  | Length to face of forks                                         | 12    |
| 4.21  | Overall width                                                   | b1    |
| 4.22  | Forks section / width / length                                  | s/e/l |
| 4.24  | Fork carriage width                                             | b3    |
| 4.25  | Forks spread                                                    | b5    |
| 4.32  | Ground clearance at centre of wheelbase                         | m2    |
| 4.34  | Aisle width for 800 x 1200 pallet lengthways                    | Ast   |
| 4.35  | Tuming radius                                                   | Wa    |
| 4.4   | Mast lifting height                                             | h3    |
| 4.5   | Mast extended height                                            | h4    |
| 4.9   | Height tiller max.                                              | h14   |
|       | Performances                                                    |       |
| 5.1   | Travel speed (laden / unladen)                                  |       |
| 5.2   | Lifting speed (laden / unladen)                                 |       |
| 5.3   | Lowering speed (laden / unladen)                                |       |
| 5.7   | Gradeability (laden / unladen)                                  |       |
| 5.10  | Service brake                                                   |       |
| 5.11  | Parking brake                                                   |       |
|       | Engine                                                          |       |
| 6.1   | Drive motor rating S2 60 min                                    |       |
| 6.2   | Lift motor rating at S3 15%                                     |       |
| 6.3   | Battery according to DIN 43531/35/36 A, B, C                    |       |
| 6.4   | Battery voltage / capacity                                      |       |
| 6.5   | Battery weight (+/- 5%)                                         |       |
|       | Miscellaneous                                                   |       |
| 8.1   | Type of drive control                                           |       |
| 8.4   | Measured/guaranteed mean noise level at the ear of the operator |       |
|       | -                                                               |       |

| CI 12 PF  | Created on June 17, 2025 at 7:34 AM UTC |
|-----------|-----------------------------------------|
|           | Metric                                  |
|           | Manitou                                 |
|           | CI 12 PF                                |
|           | Electrical                              |
|           | Carried                                 |
| Q         | 1200 kg                                 |
| С         | 600 mm                                  |
| x         | 240 mm                                  |
| у         | 1530 mm                                 |
|           | 1780 kg                                 |
|           | 472 kg / 2508 kg                        |
|           | 650 kg / 1130 kg                        |
|           | 000 kg / 1100 kg                        |
|           | Bandage                                 |
|           | 200 x 75                                |
|           | 250 x 100                               |
|           | 1/1/2                                   |
| b11       | 665 mm                                  |
|           |                                         |
| h13       | 50 mm                                   |
| 11        | 3108 mm                                 |
| h1        | 1980 mm                                 |
| 12        | 1958 mm                                 |
| b1        | 800 m                                   |
| / e / l   | 45 mm x 100 mm x 1150 mm                |
| b3        | 790 mm                                  |
| b5        | 730 mm                                  |
| m2        | 50 mm<br>3437 mm                        |
| Ast<br>Wa | 1742 mm                                 |
| h3        | 1450 mm                                 |
| h4        | 1980 mm                                 |
| h14       | 1212 mm                                 |
|           |                                         |
|           | 9 km/h / 11 km/h                        |
|           | 0.08 m/s / 0.18 m/s                     |
|           | 0.12 m/s / 0.11 m/s                     |
|           | 6 % / 10 %                              |
|           | Electro magnetic                        |
|           | Butterfly switch release                |
|           |                                         |
|           | 2 kW                                    |
|           | 2 kW                                    |
|           | DIN 43535-B                             |
|           | 24 V / 620 Ah                           |
|           | 490 kg                                  |
|           | AC Mosfet Variator                      |
|           | AC Mosfet Variator<br>< 66 dB           |
|           | < 00 UB                                 |

## CI 12 PF - Dimensional drawing

Head Office B.P. 249 - 430 rue de l'Aubinière 44150 Ancenis Cedex - France Tel: +33 (0)2 40 09 10 11 - Fax: +33 (0)2 40 09 10 97 www.manitou.com

This publication provides a description of the configuration versions and options for Manitou products, which may differ for equipment. The equipment presented in this brochure may be part of a series, as an option, or it may not be available, depending on the versions. Manitou reserves the right, at any time and without notice, to amend the specifications described and represented. The specifications provided do not bind the manufacturer. For more details, please contact your Manitou agent. This is not a contractually binding document. The presentation of the products is not contractually binding. List of specifications non-exhaustive. The logos as well as the visual identity of the company are owned by Manitou and cannot be used without authorisation. All rights reserved. The photos and diagrams contained in this brochure are only provided for consultation and information purposes.