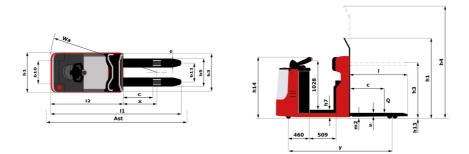

Technical sheet :

|       | Technical characteristics                                       |       |
|-------|-----------------------------------------------------------------|-------|
| 1.1   | Manufacturer                                                    |       |
| 1.2   | Model Name                                                      |       |
| 1.3   | Power source                                                    |       |
| 1.4   | Operator type                                                   |       |
| 1.5   | Max. capacity                                                   | Q     |
| 1.6   | Load center of gravity                                          | C     |
| 1.8   | Load distance, centre of drive axle to fork                     | x     |
| 1.9   | Wheelbase                                                       | у     |
|       | Weight                                                          |       |
| 2.1   | Service weight                                                  |       |
| 2.2   | Weight on front axle (laden) / rear axle (laden)                |       |
| 2.3   | Weight on front axle (Unladen) / rear axle (Unladen)            |       |
|       | Wheels                                                          |       |
| 3.1   | Tires type                                                      |       |
| 3.2   | Dimensions of front wheels                                      |       |
| 3.3   | Dimensions of rear wheels                                       |       |
| 3.5.2 | Number of drive wheels / front wheels / rear wheels             |       |
| 3.7   | Rear wheel gauge                                                | b11   |
| 0.7   | Dimensions                                                      | 511   |
| 4.15  | Fork height in low position                                     | h13   |
| 4.19  | Overall length                                                  | 1     |
| 4.2   | Mast lowered height                                             | h1    |
| 4.20  | Length to face of forks                                         | 12    |
| 4.21  | Overall width                                                   | b1    |
| 4.22  | Forks section / width / length                                  | s/e/l |
| 4.24  | Fork carriage width                                             | b3    |
| 4.25  | Forks spread                                                    | b5    |
| 4.32  | Ground clearance at centre of wheelbase                         | m2    |
| 4.34  | Aisle width for 800 x 1200 pallet lengthways                    | Ast   |
| 4.35  | Tuming radius                                                   | Wa    |
| 4.4   | Mast lifting height                                             | h3    |
| 4.5   | Mast extended height                                            | h4    |
| 4.9   | Height tiller max.                                              | h14   |
|       | Performances                                                    |       |
| 5.1   | Travel speed (laden / unladen)                                  |       |
| 5.2   | Lifting speed (laden / unladen)                                 |       |
| 5.3   | Lowering speed (laden / unladen)                                |       |
| 5.7   | Gradeability (laden / unladen)                                  |       |
| 5.10  | Service brake                                                   |       |
| 5.11  | Parking brake                                                   |       |
|       | Engine                                                          |       |
| 6.1   | Drive motor rating S2 60 min                                    |       |
| 6.2   | Lift motor rating at S3 15%                                     |       |
| 6.3   | Battery according to DIN 43531/35/36 A, B, C                    |       |
| 6.4   | Battery voltage / capacity                                      |       |
| 6.5   | Battery weight (+/- 5%)                                         |       |
|       | Miscellaneous                                                   |       |
| 8.1   | Type of drive control                                           |       |
| 8.4   | Measured/guaranteed mean noise level at the ear of the operator |       |
|       | -                                                               |       |

| CI 12 PF | Created on June 16, 2025 at 9:29 AM UTC      |
|----------|----------------------------------------------|
|          | Metric                                       |
|          | Manitou                                      |
|          | CI 12 PF                                     |
|          | Electrical                                   |
|          | Carried                                      |
| Q        | 1200 kg                                      |
| С        | 600 mm                                       |
| х        | 240 mm                                       |
| у        | 1530 mm                                      |
|          | 1700 hrs                                     |
|          | 1780 kg                                      |
|          | 472 kg / 2508 kg                             |
|          | 650 kg / 1130 kg                             |
|          | Bandage                                      |
|          | 200 x 75                                     |
|          | 250 x 100                                    |
|          | 1/1/2                                        |
| b11      | 665 mm                                       |
| 511      | 000 mm                                       |
| h13      | 50 mm                                        |
| 11       | 3108 mm                                      |
| h1       | 1980 mm                                      |
| 12       | 1958 mm                                      |
| b1       | 800 m                                        |
| / e / l  | 45 mm x 100 mm x 1150 mm                     |
| b3       | 790 mm                                       |
| b5       | 730 mm                                       |
| m2       | 50 mm                                        |
| Ast      | 3437 mm                                      |
| Wa       | 1742 mm                                      |
| h3       | 1450 mm                                      |
| h4       | 1980 mm                                      |
| h14      | 1212 mm                                      |
|          |                                              |
|          | 9 km/h / 11 km/h                             |
|          | 0.08 m/s / 0.18 m/s                          |
|          | 0.12 m/s / 0.11 m/s<br>6 % / 10 %            |
|          |                                              |
|          | Electro magnetic<br>Butterfly switch release |
|          | bulletily switch release                     |
|          | 2 kW                                         |
|          | 2 kW<br>2 kW                                 |
|          | DIN 43535-B                                  |
|          | 24 V / 620 Ah                                |
|          | 490 kg                                       |
|          | ······                                       |
|          | AC Mosfet Variator                           |
|          | < 66 dB                                      |
|          |                                              |

## CI 12 PF - Dimensional drawing

Head Office B.P. 249 - 430 rue de l'Aubinière 44150 Ancenis Cedex - France Tel: +33 (0)2 40 09 10 11 - Fax: +33 (0)2 40 09 10 97 www.manitou.com

This publication provides a description of the configuration versions and options for Manitou products, which may differ for equipment. The equipment presented in this brochure may be part of a series, as an option, or it may not be available, depending on the versions. Manitou reserves the right, at any time and without notice, to amend the specifications described and represented. The specifications provided do not bind the manufacturer. For more details, please contact your Manitou agent. This is not a contractually binding document. The presentation of the products is not contractually binding. List of specifications non-exhaustive. The logos as well as the visual identity of the company are owned by Manitou and cannot be used without authorisation. All rights reserved. The photos and diagrams contained in this brochure are only provided for consultation and information purposes.