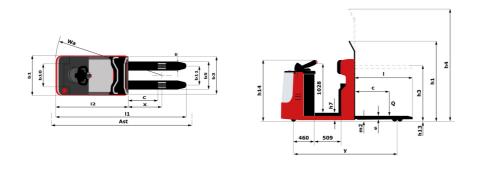

|                                                  |                          |

## CI 12 PF - Dimensional drawing







## **Head Office**

B.P. 249 - 430 rue de l'Aubinière 44150 Ancenis Cedex - France Tel: +33 (0)2 40 09 10 11 - Fax: +33 (0)2 40 09 10 97 www.manitou.com



This publication provides a description of the configuration versions and options for Manitou products, which may differ for equipment. The equipment presented in this brochure may be part of a series, as an option, or it may not be available, depending on the versions. Manitou reserves the right, at any time and without notice, to amend the specifications described and represented. The specifications provided do not bind the manufacturer. For more details, please contact your Manitou agent. This is not a contractually binding document. The presentation of the products is not contractually binding. List of specifications non-exhau