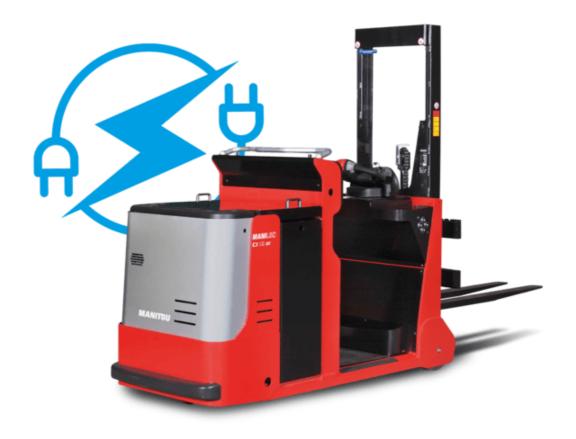

Technical sheet:

## **CI 12 PF**





|       |