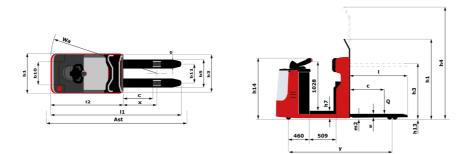

Technical sheet :

|       | Technical characteristics                                       |       |
|-------|-----------------------------------------------------------------|-------|
| 1.1   | Manufacturer                                                    |       |
| 1.2   | Model Name                                                      |       |
| 1.3   | Power source                                                    |       |
| 1.4   | Operator type                                                   |       |
| 1.5   | Max. capacity                                                   | Q     |
| 1.6   | Load center of gravity                                          | C     |
| 1.8   | Load distance, centre of drive axle to fork                     | x     |
| 1.9   | Wheelbase                                                       | у     |
|       | Weight                                                          |       |
| 2.1   | Service weight                                                  |       |
| 2.2   | Weight on front axle (laden) / rear axle (laden)                |       |
| 2.3   | Weight on front axle (Unladen) / rear axle (Unladen)            |       |
|       | Wheels                                                          |       |
| 3.1   | Tires type                                                      |       |
| 3.2   | Dimensions of front wheels                                      |       |
| 3.3   | Dimensions of rear wheels                                       |       |
| 3.5.2 | Number of drive wheels / front wheels / rear wheels             |       |
| 3.7   | Rear wheel gauge                                                | b11   |
| 0.7   | Dimensions                                                      | 511   |
| 4.15  | Fork height in low position                                     | h13   |
| 4.19  | Overall length                                                  | 1     |
| 4.2   | Mast lowered height                                             | h1    |
| 4.20  | Length to face of forks                                         | 12    |
| 4.21  | Overall width                                                   | b1    |
| 4.22  | Forks section / width / length                                  | s/e/l |
| 4.24  | Fork carriage width                                             | b3    |
| 4.25  | Forks spread                                                    | b5    |
| 4.32  | Ground clearance at centre of wheelbase                         | m2    |
| 4.34  | Aisle width for 800 x 1200 pallet lengthways                    | Ast   |
| 4.35  | Tuming radius                                                   | Wa    |
| 4.4   | Mast lifting height                                             | h3    |
| 4.5   | Mast extended height                                            | h4    |
| 4.9   | Height tiller max.                                              | h14   |
|       | Performances                                                    |       |
| 5.1   | Travel speed (laden / unladen)                                  |       |
| 5.2   | Lifting speed (laden / unladen)                                 |       |
| 5.3   | Lowering speed (laden / unladen)                                |       |
| 5.7   | Gradeability (laden / unladen)                                  |       |
| 5.10  | Service brake                                                   |       |
| 5.11  | Parking brake                                                   |       |
|       | Engine                                                          |       |
| 6.1   | Drive motor rating S2 60 min                                    |       |
| 6.2   | Lift motor rating at S3 15%                                     |       |
| 6.3   | Battery according to DIN 43531/35/36 A, B, C                    |       |
| 6.4   | Battery voltage / capacity                                      |       |
| 6.5   | Battery weight (+/- 5%)                                         |       |
|       | Miscellaneous                                                   |       |
| 8.1   | Type of drive control                                           |       |
| 8.4   | Measured/guaranteed mean noise level at the ear of the operator |       |
|       | -                                                               |       |

| CI 12 PF | Created on June 16, 2025 at 5:41 PM UTC |  |  |
|----------|-----------------------------------------|--|--|
|          | Metric                                  |  |  |
|          | Manitou                                 |  |  |
|          | CI 12 PF                                |  |  |
|          | Electrical                              |  |  |
|          | Carried                                 |  |  |
| Q        | 1200 kg                                 |  |  |
| С        | 600 mm                                  |  |  |
| x        | 240 mm                                  |  |  |
| у        | 1530 mm                                 |  |  |
|          |                                         |  |  |
|          | 1780 kg                                 |  |  |
|          | 472 kg / 2508 kg                        |  |  |
|          | 650 kg / 1130 kg                        |  |  |
|          |                                         |  |  |
|          | Bandage                                 |  |  |
|          | 200 x 75                                |  |  |
|          | 250 x 100                               |  |  |
| L11      | 1 / 1 / 2<br>665 mm                     |  |  |
| b11      | 665 mm                                  |  |  |
| h13      | 50 mm                                   |  |  |
| 11       | 3108 mm                                 |  |  |
| h1       | 1980 mm                                 |  |  |
| 12       | 1958 mm                                 |  |  |
| b1       | 800 m                                   |  |  |
| / e / l  | 45 mm x 100 mm x 1150 mm                |  |  |
| b3       | 790 mm                                  |  |  |
| b5       | 730 mm                                  |  |  |
| m2       | 50 mm                                   |  |  |
| Ast      | 3437 mm                                 |  |  |
| Wa       | 1742 mm                                 |  |  |
| h3       | 1450 mm                                 |  |  |
| h4       | 1980 mm                                 |  |  |
| h14      | 1212 mm                                 |  |  |
|          |                                         |  |  |
|          | 9 km/h / 11 km/h                        |  |  |
|          | 0.08 m/s / 0.18 m/s                     |  |  |
|          | 0.12 m/s / 0.11 m/s                     |  |  |
|          | 6 % / 10 %                              |  |  |
|          | Electro magnetic                        |  |  |
|          | Butterfly switch release                |  |  |
|          | 2 kW                                    |  |  |
|          | 2 kW                                    |  |  |
|          | DIN 43535-B                             |  |  |
|          | 24 V / 620 Ah                           |  |  |
|          | 490 kg                                  |  |  |
|          |                                         |  |  |
|          | AC Mosfet Variator                      |  |  |
|          | < 66 dB                                 |  |  |

## CI 12 PF - Dimensional drawing

Head Office B.P. 249 - 430 rue de l'Aubinière 44150 Ancenis Cedex - France Tel: +33 (0)2 40 09 10 11 - Fax: +33 (0)2 40 09 10 97 www.manitou.com

This publication provides a description of the configuration versions and options for Manitou products, which may differ for equipment. The equipment presented in this brochure may be part of a series, as an option, or it may not be available, depending on the versions. Manitou reserves the right, at any time and without notice, to amend the specifications described and represented. The specifications provided do not bind the manufacturer. For more details, please contact your Manitou agent. This is not a contractually binding document. The presentation of the products is not contractually binding. List of specifications non-exhaustive. The logos as well as the visual identity of the company are owned by Manitou and cannot be used without authorisation. All rights reserved. The photos and diagrams contained in this brochure are only provided for consultation and information purposes.