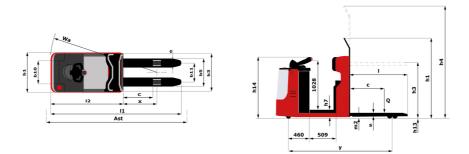

Technical sheet :

|       | Technical characteristics                                       |       |
|-------|-----------------------------------------------------------------|-------|
| 1.1   | Manufacturer                                                    |       |
| 1.2   | Model Name                                                      |       |
| 1.3   | Power source                                                    |       |
| 1.4   | Operator type                                                   |       |
| 1.5   | Max. capacity                                                   | Q     |
| 1.6   | Load center of gravity                                          | C     |
| 1.8   | Load distance, centre of drive axle to fork                     | x     |
| 1.9   | Wheelbase                                                       | у     |
|       | Weight                                                          |       |
| 2.1   | Service weight                                                  |       |
| 2.2   | Weight on front axle (laden) / rear axle (laden)                |       |
| 2.3   | Weight on front axle (Unladen) / rear axle (Unladen)            |       |
|       | Wheels                                                          |       |
| 3.1   | Tires type                                                      |       |
| 3.2   | Dimensions of front wheels                                      |       |
| 3.3   | Dimensions of rear wheels                                       |       |
| 3.5.2 | Number of drive wheels / front wheels / rear wheels             |       |
| 3.7   | Rear wheel gauge                                                | b11   |
| 0.7   | Dimensions                                                      | 511   |
| 4.15  | Fork height in low position                                     | h13   |
| 4.19  | Overall length                                                  | 1     |
| 4.2   | Mast lowered height                                             | h1    |
| 4.20  | Length to face of forks                                         | 12    |
| 4.21  | Overall width                                                   | b1    |
| 4.22  | Forks section / width / length                                  | s/e/l |
| 4.24  | Fork carriage width                                             | b3    |
| 4.25  | Forks spread                                                    | b5    |
| 4.32  | Ground clearance at centre of wheelbase                         | m2    |
| 4.34  | Aisle width for 800 x 1200 pallet lengthways                    | Ast   |
| 4.35  | Tuming radius                                                   | Wa    |
| 4.4   | Mast lifting height                                             | h3    |
| 4.5   | Mast extended height                                            | h4    |
| 4.9   | Height tiller max.                                              | h14   |
|       | Performances                                                    |       |
| 5.1   | Travel speed (laden / unladen)                                  |       |
| 5.2   | Lifting speed (laden / unladen)                                 |       |
| 5.3   | Lowering speed (laden / unladen)                                |       |
| 5.7   | Gradeability (laden / unladen)                                  |       |
| 5.10  | Service brake                                                   |       |
| 5.11  | Parking brake                                                   |       |
|       | Engine                                                          |       |
| 6.1   | Drive motor rating S2 60 min                                    |       |
| 6.2   | Lift motor rating at S3 15%                                     |       |
| 6.3   | Battery according to DIN 43531/35/36 A, B, C                    |       |
| 6.4   | Battery voltage / capacity                                      |       |
| 6.5   | Battery weight (+/- 5%)                                         |       |
|       | Miscellaneous                                                   |       |
| 8.1   | Type of drive control                                           |       |
| 8.4   | Measured/guaranteed mean noise level at the ear of the operator |       |
|       | -                                                               |       |

| CI 12 PF | Created on June 16, 2025 at 5:53 PM UTC |
|----------|-----------------------------------------|
|          | Metric                                  |
|          | Manitou                                 |
|          | CI 12 PF                                |
|          | Electrical                              |
|          | Carried                                 |
| Q        | 1200 kg                                 |
| С        | 600 mm                                  |
| х        | 240 mm                                  |
| у        | 1530 mm                                 |
|          |                                         |
|          | 1780 kg                                 |
|          | 472 kg / 2508 kg                        |
|          | 650 kg / 1130 kg                        |
|          |                                         |
|          | Bandage                                 |
|          | 200 x 75                                |
|          | 250 x 100                               |
| L11      | 1 / 1 / 2<br>665 mm                     |
| b11      | 665 mm                                  |
| h13      | 50 mm                                   |
| 11       | 3108 mm                                 |
| h1       | 1980 mm                                 |
| 12       | 1958 mm                                 |
| b1       | 800 m                                   |
| / e / l  | 45 mm x 100 mm x 1150 mm                |
| b3       | 790 mm                                  |
| b5       | 730 mm                                  |
| m2       | 50 mm                                   |
| Ast      | 3437 mm                                 |
| Wa       | 1742 mm                                 |
| h3       | 1450 mm                                 |
| h4       | 1980 mm                                 |
| h14      | 1212 mm                                 |
|          |                                         |
|          | 9 km/h / 11 km/h                        |
|          | 0.08 m/s / 0.18 m/s                     |
|          | 0.12 m/s / 0.11 m/s                     |
|          | 6 % / 10 %                              |
|          | Electro magnetic                        |
|          | Butterfly switch release                |
|          | 0.1 <i>W</i>                            |
|          | 2 kW                                    |
|          | 2 kW<br>DIN 43535-B                     |
|          |                                         |
|          | 24 V / 620 Ah<br>490 kg                 |
|          | 490 Kỹ                                  |
|          | AC Mosfet Variator                      |
|          | < 66 dB                                 |
|          | 5 00 UD                                 |

## CI 12 PF - Dimensional drawing

Head Office B.P. 249 - 430 rue de l'Aubinière 44150 Ancenis Cedex - France Tel: +33 (0)2 40 09 10 11 - Fax: +33 (0)2 40 09 10 97 www.manitou.com

This publication provides a description of the configuration versions and options for Manitou products, which may differ for equipment. The equipment presented in this brochure may be part of a series, as an option, or it may not be available, depending on the versions. Manitou reserves the right, at any time and without notice, to amend the specifications described and represented. The specifications provided do not bind the manufacturer. For more details, please contact your Manitou agent. This is not a contractually binding document. The presentation of the products is not contractually binding. List of specifications non-exhaustive. The logos as well as the visual identity of the company are owned by Manitou and cannot be used without authorisation. All rights reserved. The photos and diagrams contained in this brochure are only provided for consultation and information purposes.