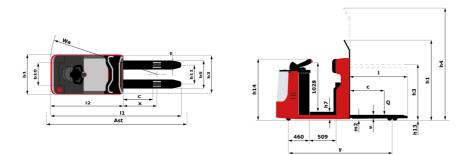

Technical sheet :

|       | Technical characteristics                                       |       |
|-------|-----------------------------------------------------------------|-------|
| 1.1   | Manufacturer                                                    |       |
| 1.2   | Model Name                                                      |       |
| 1.3   | Power source                                                    |       |
| 1.4   | Operator type                                                   |       |
| 1.5   | Max. capacity                                                   | Q     |
| 1.6   | Load center of gravity                                          | с     |
| 1.8   | Load distance, centre of drive axle to fork                     | x     |
| 1.9   | Wheelbase                                                       | у     |
|       | Weight                                                          |       |
| 2.1   | Service weight                                                  |       |
| 2.2   | Weight on front axle (laden) / rear axle (laden)                |       |
| 2.3   | Weight on front axle (Unladen) / rear axle (Unladen)            |       |
|       | Wheels                                                          |       |
| 3.1   | Tires type                                                      |       |
| 3.2   | Dimensions of front wheels                                      |       |
| 3.3   | Dimensions of rear wheels                                       |       |
| 3.5.2 | Number of drive wheels / front wheels / rear wheels             |       |
| 3.7   | Rear wheel gauge                                                | b11   |
| 0.7   | Dimensions                                                      | 511   |
| 4.15  | Fork height in low position                                     | h13   |
| 4.19  | Overall length                                                  | 110   |
| 4.2   | Mast lowered height                                             | h1    |
| 4.20  | Length to face of forks                                         | 12    |
| 4.21  | Overall width                                                   | b1    |
| 4.22  | Forks section / width / length                                  | s/e/l |
| 4.24  | Fork carriage width                                             | b3    |
| 4.25  | Forks spread                                                    | b5    |
| 4.32  | Ground clearance at centre of wheelbase                         | m2    |
| 4.34  | Aisle width for 800 x 1200 pallet lengthways                    | Ast   |
| 4.35  | Tuming radius                                                   | Wa    |
| 4.4   | Mast lifting height                                             | h3    |
| 4.5   | Mast extended height                                            | h4    |
| 4.9   | Height tiller max.                                              | h14   |
| 4.7   | Performances                                                    |       |
| 5.1   | Travel speed (laden / unladen)                                  |       |
| 5.2   | Lifting speed (laden / unladen)                                 |       |
| 5.3   | Lowering speed (laden / unladen)                                |       |
| 5.7   | Gradeability (laden / unladen)                                  |       |
| 5.10  | Service brake                                                   |       |
| 5.11  | Parking brake                                                   |       |
|       | Engine                                                          |       |
| 6.1   | Drive motor rating S2 60 min                                    |       |
| 6.2   | Lift motor rating at S3 15%                                     |       |
| 6.3   | Battery according to DIN 43531/35/36 A, B, C                    |       |
| 6.4   | Battery voltage / capacity                                      |       |
| 6.5   | Battery weight (+/- 5%)                                         |       |
|       | Miscellaneous                                                   |       |
| 8.1   | Type of drive control                                           |       |
| 8.4   | Measured/guaranteed mean noise level at the ear of the operator |       |
|       |                                                                 |       |

| 12 FF | Oreated off build 17, 2020 at 7:02 AW 010 |
|-------|-------------------------------------------|
|       | Metric                                    |
|       | Manitou                                   |
|       | CI 12 PF                                  |
|       | Electrical                                |
|       | Carried                                   |
|       | 1200 kg                                   |
|       | 600 mm                                    |
|       | 240 mm                                    |
|       | 1530 mm                                   |
|       |                                           |
|       | 1780 kg                                   |
|       | 472 kg / 2508 kg                          |
|       | 650 kg / 1130 kg                          |
|       | 000 kg / 1100 kg                          |
|       | Bandage                                   |
|       | 200 x 75                                  |
|       | 250 x 73                                  |
|       | 1/1/2                                     |
|       | 665 mm                                    |
|       | 003 1111                                  |
|       | 50 mm                                     |
|       | 3108 mm                                   |
|       | 1980 mm                                   |
|       | 1958 mm                                   |
|       | 800 m                                     |
| I     | 45 mm x 100 mm x 1150 mm                  |
|       | 790 mm                                    |
|       | 730 mm                                    |
|       | 50 mm                                     |
|       | 3437 mm                                   |
|       | 1742 mm                                   |
|       | 1450 mm                                   |
|       | 1980 mm                                   |
|       | 1212 mm                                   |
|       |                                           |
|       | 9 km/h / 11 km/h                          |
|       | 0.08 m/s / 0.18 m/s                       |
|       | 0.12 m/s / 0.11 m/s                       |
|       | 6 % / 10 %                                |
|       | Electro magnetic                          |
|       | Butterfly switch release                  |
|       |                                           |
|       | 2 kW                                      |
|       | 2 kW                                      |
|       | DIN 43535-B                               |
|       | 24 V / 620 Ah                             |
|       | 490 kg                                    |
|       |                                           |
|       | AC Mosfet Variator                        |
|       | < 66 dB                                   |
|       |                                           |

## CI 12 PF - Dimensional drawing

Head Office B.P. 249 - 430 rue de l'Aubinière 44150 Ancenis Cedex - France Tel: +33 (0)2 40 09 10 11 - Fax: +33 (0)2 40 09 10 97 www.manitou.com

This publication provides a description of the configuration versions and options for Manitou products, which may differ for equipment. The equipment presented in this brochure may be part of a series, as an option, or it may not be available, depending on the versions. Manitou reserves the right, at any time and without notice, to amend the specifications described and represented. The specifications provided do not bind the manufacturer. For more details, please contact your Manitou agent. This is not a contractually binding document. The presentation of the products is not contractually binding. List of specifications non-exhaustive. The logos as well as the visual identity of the company are owned by Manitou and cannot be used without authorisation. All rights reserved. The photos and diagrams contained in this brochure are only provided for consultation and information purposes.