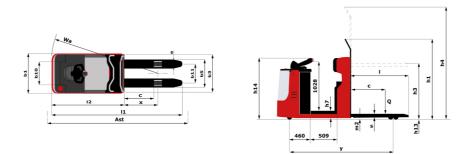

Technical sheet :

|            | Technical characteristics                                       |           |
|------------|-----------------------------------------------------------------|-----------|
| 1.1        | Manufacturer                                                    |           |
| 1.2        | Model Name                                                      |           |
| 1.3        | Power source                                                    |           |
| 1.4        | Operator type                                                   |           |
| 1.5        | Max. capacity                                                   | Q         |
| 1.6        | Load center of gravity                                          | с         |
| 1.8        | Load distance, centre of drive axle to fork                     | х         |
| 1.9        | Wheelbase                                                       | у         |
|            | Weight                                                          |           |
| 2.1        | Service weight                                                  |           |
| 2.2        | Weight on front axle (laden) / rear axle (laden)                |           |
| 2.3        | Weight on front axle (Unladen) / rear axle (Unladen)            |           |
|            | Wheels                                                          |           |
| 3.1        | Tires type                                                      |           |
| 3.2        | Dimensions of front wheels                                      |           |
| 3.3        | Dimensions of rear wheels                                       |           |
| 3.5.2      | Number of drive wheels / front wheels / rear wheels             |           |
| 3.7        | Rear wheel gauge                                                | b11       |
| 5.7        | Dimensions                                                      |           |
| 4.15       | Fork height in low position                                     | h13       |
| 4.13       | Overall length                                                  | 113       |
| 4.19       | Mast lowered height                                             | h1        |
| 4.2        | Length to face of forks                                         | 12        |
| 4.20       | Overall width                                                   | b1        |
| 4.21       | Forks section / width / length                                  | s/e/      |
| 4.22       | Fork carriage width                                             | b3        |
| 4.24       | Forks spread                                                    | b5        |
| 4.23       | Ground clearance at centre of wheelbase                         | m2        |
| 4.32       |                                                                 |           |
| 4.34       | Aisle width for 800 x 1200 pallet lengthways                    | Ast<br>Wa |
|            | Tuming radius                                                   |           |
| 4.4        | Mast lifting height                                             | h3        |
| 4.5<br>4.9 | Mast extended height                                            | h4<br>h14 |
| 4.9        | Height tiller max.                                              | 114       |
| 5.1        | Performances                                                    |           |
| 5.1        | Travel speed (laden / unladen)                                  |           |
|            | Lifting speed (laden / unladen)                                 |           |
| 5.3<br>5.7 | Lowering speed (laden / unladen)                                |           |
|            | Gradeability (laden / unladen)                                  |           |
| 5.10       | Service brake                                                   |           |
| 5.11       | Parking brake                                                   |           |
| ( 1        | Engine                                                          |           |
| 6.1        | Drive motor rating S2 60 min                                    |           |
| 6.2        | Lift motor rating at S3 15%                                     |           |
| 6.3        | Battery according to DIN 43531/35/36 A, B, C                    |           |
| 6.4        | Battery voltage / capacity                                      |           |
| 6.5        | Battery weight (+/- 5%)                                         |           |
| 0.1        | Miscellaneous                                                   |           |
| 8.1        | Type of drive control                                           |           |
| 8.4        | Measured/guaranteed mean noise level at the ear of the operator |           |

| CI 12 PF | Created on June 6, 2025 at 3:36 PM UTC |  |
|----------|----------------------------------------|--|
|----------|----------------------------------------|--|

|         | Metric                   |
|---------|--------------------------|
|         | Manitou                  |
|         | CI 12 PF                 |
|         | Electrical               |
|         | Carried                  |
| Q       | 1200 kg                  |
| С       | 600 mm                   |
| x       | 240 mm                   |
| у       | 1530 mm                  |
|         |                          |
|         | 1780 kg                  |
|         | 472 kg / 2508 kg         |
|         | 650 kg / 1130 kg         |
|         |                          |
|         | Bandage                  |
|         | 200 x 75                 |
|         | 250 x 100                |
|         | 1 / 1 / 2                |
| b11     | 665 mm                   |
|         |                          |
| h13     | 50 mm                    |
| 11      | 3108 mm                  |
| h1      | 1980 mm                  |
| 12      | 1958 mm                  |
| b1      | 800 m                    |
| / e / l | 45 mm x 100 mm x 1150 mm |
| b3      | 790 mm                   |
| b5      | 730 mm                   |
| m2      | 50 mm                    |
| Ast     | 3437 mm                  |
| Wa      | 1742 mm                  |
| h3      | 1450 mm                  |
| h4      | 1980 mm                  |
| h14     | 1212 mm                  |
|         |                          |
|         | 9 km/h / 11 km/h         |
|         | 0.08 m/s / 0.18 m/s      |
|         | 0.12 m/s / 0.11 m/s      |
|         | 6 % / 10 %               |
|         | Electro magnetic         |
|         | Butterfly switch release |
|         |                          |
|         | 2 kW                     |
|         | 2 kW                     |
|         | DIN 43535-B              |
|         | 24 V / 620 Ah            |
|         | 490 kg                   |
|         |                          |
|         | AC Mosfet Variator       |
|         | < 66 dB                  |
|         |                          |

## CI 12 PF - Dimensional drawing

Head Office B.P. 249 - 430 rue de l'Aubinière 44150 Ancenis Cedex - France Tel: +33 (0)2 40 09 10 11 - Fax: +33 (0)2 40 09 10 97 www.manitou.com

This publication provides a description of the configuration versions and options for Manitou products, which may differ for equipment. The equipment presented in this brochure may be part of a series, as an option, or it may not be available, depending on the versions. Manitou reserves the right, at any time and without notice, to amend the specifications described and represented. The specifications provided do not bind the manufacturer. For more details, please contact your Manitou agent. This is not a contractually binding document. The presentation of the products is not contractually binding. List of specifications non-exhaustive. The logos as well as the visual identity of the company are owned by Manitou and cannot be used without authorisation. All rights reserved. The photos and diagrams contained in this brochure are only provided for consultation and information purposes.