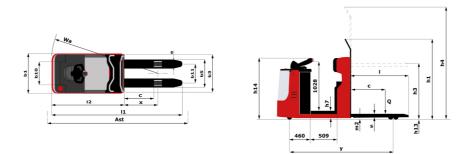

Technical sheet :

|       | Technical characteristics                                       |       |
|-------|-----------------------------------------------------------------|-------|
| 1.1   | Manufacturer                                                    |       |
| 1.2   | Model Name                                                      |       |
| 1.3   | Power source                                                    |       |
| 1.4   | Operator type                                                   |       |
| 1.5   | Max. capacity                                                   | Q     |
| 1.6   | Load center of gravity                                          | C     |
| 1.8   | Load distance, centre of drive axle to fork                     | x     |
| 1.9   | Wheelbase                                                       | у     |
|       | Weight                                                          |       |
| 2.1   | Service weight                                                  |       |
| 2.2   | Weight on front axle (laden) / rear axle (laden)                |       |
| 2.3   | Weight on front axle (Unladen) / rear axle (Unladen)            |       |
|       | Wheels                                                          |       |
| 3.1   | Tires type                                                      |       |
| 3.2   | Dimensions of front wheels                                      |       |
| 3.3   | Dimensions of rear wheels                                       |       |
| 3.5.2 | Number of drive wheels / front wheels / rear wheels             |       |
| 3.7   | Rear wheel gauge                                                | b11   |
| 0.7   | Dimensions                                                      | 511   |
| 4.15  | Fork height in low position                                     | h13   |
| 4.19  | Overall length                                                  | 1     |
| 4.2   | Mast lowered height                                             | h1    |
| 4.20  | Length to face of forks                                         | 12    |
| 4.21  | Overall width                                                   | b1    |
| 4.22  | Forks section / width / length                                  | s/e/l |
| 4.24  | Fork carriage width                                             | b3    |
| 4.25  | Forks spread                                                    | b5    |
| 4.32  | Ground clearance at centre of wheelbase                         | m2    |
| 4.34  | Aisle width for 800 x 1200 pallet lengthways                    | Ast   |
| 4.35  | Tuming radius                                                   | Wa    |
| 4.4   | Mast lifting height                                             | h3    |
| 4.5   | Mast extended height                                            | h4    |
| 4.9   | Height tiller max.                                              | h14   |
|       | Performances                                                    |       |
| 5.1   | Travel speed (laden / unladen)                                  |       |
| 5.2   | Lifting speed (laden / unladen)                                 |       |
| 5.3   | Lowering speed (laden / unladen)                                |       |
| 5.7   | Gradeability (laden / unladen)                                  |       |
| 5.10  | Service brake                                                   |       |
| 5.11  | Parking brake                                                   |       |
|       | Engine                                                          |       |
| 6.1   | Drive motor rating S2 60 min                                    |       |
| 6.2   | Lift motor rating at S3 15%                                     |       |
| 6.3   | Battery according to DIN 43531/35/36 A, B, C                    |       |
| 6.4   | Battery voltage / capacity                                      |       |
| 6.5   | Battery weight (+/- 5%)                                         |       |
|       | Miscellaneous                                                   |       |
| 8.1   | Type of drive control                                           |       |
| 8.4   | Measured/guaranteed mean noise level at the ear of the operator |       |
|       | -                                                               |       |

| CI 12 PF | Created on June 16, 2025 at 5:46 PM UTC      |  |  |
|----------|----------------------------------------------|--|--|
|          | Metric                                       |  |  |
|          | Manitou                                      |  |  |
|          | CI 12 PF                                     |  |  |
|          | Electrical                                   |  |  |
|          | Carried                                      |  |  |
| Q        | 1200 kg                                      |  |  |
| С        | 600 mm                                       |  |  |
| x        | 240 mm                                       |  |  |
| у        | 1530 mm                                      |  |  |
|          | 1700.1                                       |  |  |
|          | 1780 kg                                      |  |  |
|          | 472 kg / 2508 kg                             |  |  |
|          | 650 kg / 1130 kg                             |  |  |
|          | Bandage                                      |  |  |
|          | 200 x 75                                     |  |  |
|          | 250 x 100                                    |  |  |
|          | 1/1/2                                        |  |  |
| b11      | 665 mm                                       |  |  |
| 511      | 000 mm                                       |  |  |
| h13      | 50 mm                                        |  |  |
| 11       | 3108 mm                                      |  |  |
| h1       | 1980 mm                                      |  |  |
| 12       | 1958 mm                                      |  |  |
| b1       | 800 m                                        |  |  |
| / e / l  | 45 mm x 100 mm x 1150 mm                     |  |  |
| b3       | 790 mm                                       |  |  |
| b5       | 730 mm                                       |  |  |
| m2       | 50 mm                                        |  |  |
| Ast      | 3437 mm                                      |  |  |
| Wa       | 1742 mm                                      |  |  |
| h3       | 1450 mm                                      |  |  |
| h4       | 1980 mm                                      |  |  |
| h14      | 1212 mm                                      |  |  |
|          |                                              |  |  |
|          | 9 km/h / 11 km/h                             |  |  |
|          | 0.08 m/s / 0.18 m/s                          |  |  |
|          | 0.12 m/s / 0.11 m/s                          |  |  |
|          | 6 % / 10 %                                   |  |  |
|          | Electro magnetic<br>Butterfly switch release |  |  |
|          | bulletily switch release                     |  |  |
|          | 2 kW                                         |  |  |
|          | 2 kW<br>2 kW                                 |  |  |
|          | DIN 43535-B                                  |  |  |
|          | 24 V / 620 Ah                                |  |  |
|          | 490 kg                                       |  |  |
|          |                                              |  |  |
|          | AC Mosfet Variator                           |  |  |
|          | < 66 dB                                      |  |  |
|          |                                              |  |  |

## CI 12 PF - Dimensional drawing

Head Office B.P. 249 - 430 rue de l'Aubinière 44150 Ancenis Cedex - France Tel: +33 (0)2 40 09 10 11 - Fax: +33 (0)2 40 09 10 97 www.manitou.com

This publication provides a description of the configuration versions and options for Manitou products, which may differ for equipment. The equipment presented in this brochure may be part of a series, as an option, or it may not be available, depending on the versions. Manitou reserves the right, at any time and without notice, to amend the specifications described and represented. The specifications provided do not bind the manufacturer. For more details, please contact your Manitou agent. This is not a contractually binding document. The presentation of the products is not contractually binding. List of specifications non-exhaustive. The logos as well as the visual identity of the company are owned by Manitou and cannot be used without authorisation. All rights reserved. The photos and diagrams contained in this brochure are only provided for consultation and information purposes.