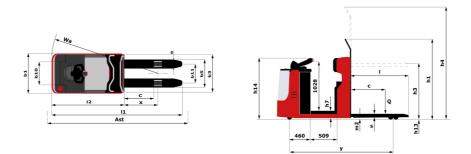

Technical sheet :

|       | Technical characteristics                                       |     |
|-------|-----------------------------------------------------------------|-----|
| 1.1   | Manufacturer                                                    |     |
| 1.2   | Model Name                                                      |     |
| 1.3   | Power source                                                    |     |
| 1.4   | Operator type                                                   |     |
| 1.5   | Max. capacity                                                   | Q   |
| 1.6   | Load center of gravity                                          | с   |
| 1.8   | Load distance, centre of drive axle to fork                     | х   |
| 1.9   | Wheelbase                                                       | у   |
|       | Weight                                                          |     |
| 2.1   | Service weight                                                  |     |
| 2.2   | Weight on front axle (laden) / rear axle (laden)                |     |
| 2.3   | Weight on front axle (Unladen) / rear axle (Unladen)            |     |
|       | Wheels                                                          |     |
| 3.1   | Tires type                                                      |     |
| 3.2   | Dimensions of front wheels                                      |     |
| 3.3   | Dimensions of rear wheels                                       |     |
| 3.5.2 | Number of drive wheels / front wheels / rear wheels             |     |
| 3.7   | Rear wheel gauge                                                | b1  |
|       | Dimensions                                                      |     |
| 4.15  | Fork height in low position                                     | h1  |
| 4.19  | Overall length                                                  | 11  |
| 4.2   | Mast lowered height                                             | h   |
| 4.20  | Length to face of forks                                         | 12  |
| 4.21  | Overall width                                                   | bʻ  |
| 4.22  | Forks section / width / length                                  | s/e |
| 4.24  | Fork carriage width                                             | b   |
| 4.25  | Fork spread                                                     | b   |
| 4.32  | Ground clearance at centre of wheelbase                         | m   |
| 4.34  | Aisle width for 800 x 1200 pallet lengthways                    | As  |
| 4.35  | Tuming radius                                                   | W   |
| 4.4   | Mast lifting height                                             | h   |
| 4.5   | Mast extended height                                            | h4  |
| 4.9   | Height tiller max.                                              | h1  |
|       | Performances                                                    |     |
| 5.1   | Travel speed (laden / unladen)                                  |     |
| 5.2   | Lifting speed (laden / unladen)                                 |     |
| 5.3   | Lowering speed (laden / unladen)                                |     |
| 5.7   | Gradeability (laden / unladen)                                  |     |
| 5.10  | Service brake                                                   |     |
| 5.11  | Parking brake                                                   |     |
|       | Engine                                                          |     |
| 6.1   | Drive motor rating S2 60 min                                    |     |
| 6.2   | Lift motor rating at S3 15%                                     |     |
| 6.3   | Battery according to DIN 43531/35/36 A, B, C                    |     |
| 6.4   | Battery voltage / capacity                                      |     |
| 6.5   | Battery weight (+/- 5%)                                         |     |
|       | Miscellaneous                                                   |     |
| 8.1   | Type of drive control                                           |     |
| 8.4   | Measured/guaranteed mean noise level at the ear of the operator |     |
|       | ······································                          |     |

| CI 12 PF | Created on May 5, 2024 at 11:36:56 AM UTC |
|----------|-------------------------------------------|
|          | Metric                                    |
|          | Manitou                                   |
|          | CI 12 PF                                  |
|          | Electrical                                |
|          | Carried                                   |
| Q        | 1200 kg                                   |
| С        | 600 mm                                    |
| х        | 240 mm                                    |
| у        | 1530 mm                                   |
|          |                                           |
|          | 1780 kg                                   |
|          | 472 kg / 2508 kg                          |
|          | 650 kg / 1130 kg                          |
|          |                                           |
|          | Bandage                                   |
|          | 200 x 75                                  |
|          | 250 x 100                                 |
|          | 1x + 1 / 2                                |
| b11      | 665 mm                                    |
| h13      | 50 mm                                     |
| 11       | 3108 mm                                   |
| h1       | 1980 mm                                   |
| 12       | 1958 mm                                   |
| b1       | 800 m                                     |
| s/e/l    | 45 mm x 100 mm x 1150 mm                  |
| b3       | 790 mm                                    |
| b5       | 730 mm                                    |
| m2       | 50 mm                                     |
| Ast      | 3437 mm                                   |
| Wa       | 1742 mm                                   |
| h3       | 1450 mm                                   |
| h4       | 1980 mm                                   |
| h14      | 1212 mm                                   |
|          |                                           |
|          | 9 km/h / 11 km/h                          |
|          | 0.08 m/s / 0.18 m/s                       |
|          | 0.12 m/s / 0.11 m/s                       |
|          | 6 % / 10 %                                |
|          | Electro magnetic                          |
|          | Butterfly switch release                  |
|          |                                           |
|          | 2 kW                                      |
|          | 2 kW                                      |
|          | DIN 43535-B                               |
|          | 24 V / 620 Ah                             |
|          | 490 kg                                    |
|          | AC Mosfet Variator                        |
|          | < 66 dB                                   |
|          | 5 UU UD                                   |

## CI 12 PF - Dimensional drawing

Head Office B.P. 249 - 430 rue de l'Aubinière 44150 Ancenis Cedex - France Tel: +33 (0)2 40 09 10 11 - Fax: +33 (0)2 40 09 10 97 www.manitou.com

This publication provides a description of the configuration versions and options for Manitou products, which may differ for equipment. The equipment presented in this brochure may be part of a series, as an option, or it may not be available, depending on the versions. Manitou reserves the right, at any time and without notice, to amend the specifications described and represented. The specifications provided do not bind the manufacturer. For more details, please contact your Manitou agent. This is not a contractually binding document. The presentation of the products is not contractually binding. List of specifications non-exhaustive. The logos as well as the visual identity of the company are owned by Manitou and cannot be used without authorisation. All rights reserved. The photos and diagrams contained in this brochure are only provided for consultation and information purposes.