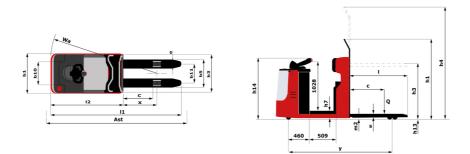

Technical sheet :

|       | Technical characteristics                                       |     |
|-------|-----------------------------------------------------------------|-----|
| 1.1   | Manufacturer                                                    |     |
| 1.2   | Model Name                                                      |     |
| 1.3   | Power source                                                    |     |
| 1.4   | Operator type                                                   |     |
| 1.5   | Max. capacity                                                   | Q   |
| 1.6   | Load center of gravity                                          | с   |
| 1.8   | Load distance, centre of drive axle to fork                     | х   |
| 1.9   | Wheelbase                                                       | у   |
|       | Weight                                                          |     |
| 2.1   | Service weight                                                  |     |
| 2.2   | Weight on front axle (laden) / rear axle (laden)                |     |
| 2.3   | Weight on front axle (Unladen) / rear axle (Unladen)            |     |
|       | Wheels                                                          |     |
| 3.1   | Tires type                                                      |     |
| 3.2   | Dimensions of front wheels                                      |     |
| 3.3   | Dimensions of rear wheels                                       |     |
| 3.5.2 | Number of drive wheels / front wheels / rear wheels             |     |
| 3.7   | Rear wheel gauge                                                | b1  |
|       | Dimensions                                                      |     |
| 4.15  | Fork height in low position                                     | h1  |
| 4.19  | Overall length                                                  | 11  |
| 4.2   | Mast lowered height                                             | h   |
| 4.20  | Length to face of forks                                         | 12  |
| 4.21  | Overall width                                                   | bʻ  |
| 4.22  | Forks section / width / length                                  | s/e |
| 4.24  | Fork carriage width                                             | b   |
| 4.25  | Fork spread                                                     | b   |
| 4.32  | Ground clearance at centre of wheelbase                         | m   |
| 4.34  | Aisle width for 800 x 1200 pallet lengthways                    | As  |
| 4.35  | Tuming radius                                                   | W   |
| 4.4   | Mast lifting height                                             | h   |
| 4.5   | Mast extended height                                            | h4  |
| 4.9   | Height tiller max.                                              | h1  |
|       | Performances                                                    |     |
| 5.1   | Travel speed (laden / unladen)                                  |     |
| 5.2   | Lifting speed (laden / unladen)                                 |     |
| 5.3   | Lowering speed (laden / unladen)                                |     |
| 5.7   | Gradeability (laden / unladen)                                  |     |
| 5.10  | Service brake                                                   |     |
| 5.11  | Parking brake                                                   |     |
|       | Engine                                                          |     |
| 6.1   | Drive motor rating S2 60 min                                    |     |
| 6.2   | Lift motor rating at S3 15%                                     |     |
| 6.3   | Battery according to DIN 43531/35/36 A, B, C                    |     |
| 6.4   | Battery voltage / capacity                                      |     |
| 6.5   | Battery weight (+/- 5%)                                         |     |
|       | Miscellaneous                                                   |     |
| 8.1   | Type of drive control                                           |     |
| 8.4   | Measured/guaranteed mean noise level at the ear of the operator |     |
|       | ······································                          |     |

| CI 12 PF | Created on May 4, 2024 at 10:27:34 AM UTC |
|----------|-------------------------------------------|
|          | Metric                                    |
|          | Manitou                                   |
|          | CI 12 PF                                  |
|          | Electrical                                |
|          | Carried                                   |
| Q        | 1200 kg                                   |
| С        | 600 mm                                    |
| х        | 240 mm                                    |
| у        | 1530 mm                                   |
|          |                                           |
|          | 1780 kg                                   |
|          | 472 kg / 2508 kg                          |
|          | 650 kg / 1130 kg                          |
|          |                                           |
|          | Bandage                                   |
|          | 200 x 75                                  |
|          | 250 x 100                                 |
|          | 1x + 1 / 2                                |
| b11      | 665 mm                                    |
| h13      | 50 mm                                     |
| 11       | 3108 mm                                   |
| h1       | 1980 mm                                   |
| 12       | 1958 mm                                   |
| b1       | 800 m                                     |
| s/e/l    | 45 mm x 100 mm x 1150 mm                  |
| b3       | 790 mm                                    |
| b5       | 730 mm                                    |
| m2       | 50 mm                                     |
| Ast      | 3437 mm                                   |
| Wa       | 1742 mm                                   |
| h3       | 1450 mm                                   |
| h4       | 1980 mm                                   |
| h14      | 1212 mm                                   |
|          |                                           |
|          | 9 km/h / 11 km/h                          |
|          | 0.08 m/s / 0.18 m/s                       |
|          | 0.12 m/s / 0.11 m/s                       |
|          | 6 % / 10 %                                |
|          | Electro magnetic                          |
|          | Butterfly switch release                  |
|          | 0.1W                                      |
|          | 2 kW                                      |
|          | 2 kW                                      |
|          | DIN 43535-B                               |
|          | 24 V / 620 Ah                             |
|          | 490 kg                                    |
|          | AC Mosfet Variator                        |
|          | < 66 dB                                   |
|          | • 00 UD                                   |

## CI 12 PF - Dimensional drawing

Head Office B.P. 249 - 430 rue de l'Aubinière 44150 Ancenis Cedex - France Tel: +33 (0)2 40 09 10 11 - Fax: +33 (0)2 40 09 10 97 www.manitou.com

This publication provides a description of the configuration versions and options for Manitou products, which may differ for equipment. The equipment presented in this brochure may be part of a series, as an option, or it may not be available, depending on the versions. Manitou reserves the right, at any time and without notice, to amend the specifications described and represented. The specifications provided do not bind the manufacturer. For more details, please contact your Manitou agent. This is not a contractually binding document. The presentation of the products is not contractually binding. List of specifications non-exhaustive. The logos as well as the visual identity of the company are owned by Manitou and cannot be used without authorisation. All rights reserved. The photos and diagrams contained in this brochure are only provided for consultation and information purposes.