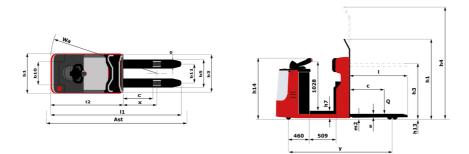

Technical sheet :

|       | Technical characteristics                                       |       |
|-------|-----------------------------------------------------------------|-------|
| 1.1   | Manufacturer                                                    |       |
| 1.2   | Model Name                                                      |       |
| 1.3   | Power source                                                    |       |
| 1.4   | Operator type                                                   |       |
| 1.5   | Max. capacity                                                   | Q     |
| 1.6   | Load center of gravity                                          | С     |
| 1.8   | Load distance, centre of drive axle to fork                     | х     |
| 1.9   | Wheelbase                                                       | У     |
|       | Weight                                                          |       |
| 2.1   | Service weight                                                  |       |
| 2.2   | Weight on front axle (laden) / rear axle (laden)                |       |
| 2.3   | Weight on front axle (Unladen) / rear axle (Unladen)            |       |
|       | Wheels                                                          |       |
| 3.1   | Tires type                                                      |       |
| 3.2   | Dimensions of front wheels                                      |       |
| 3.3   | Dimensions of rear wheels                                       |       |
| 3.5.2 | Number of drive wheels / front wheels / rear wheels             |       |
| 3.7   | Rear wheel gauge                                                | b11   |
| 0.7   | Dimensions                                                      | 511   |
| 4.15  | Fork height in low position                                     | h13   |
| 4.19  | Overall length                                                  | 11    |
| 4.2   | Mast lowered height                                             | h1    |
| 4.20  | Length to face of forks                                         | 12    |
| 4.20  | Overall width                                                   | b1    |
| 4.21  | Forks section / width / length                                  | s/e/l |
| 4.22  | Fork carriage width                                             | b3    |
| 4.24  | Fork spread                                                     | b5    |
| 4.23  | Ground clearance at centre of wheelbase                         | m2    |
| 4.32  | Aisle width for 800 x 1200 pallet lengthways                    | Ast   |
| 4.34  | Tuming radius                                                   | Wa    |
| 4.33  | Mast lifting height                                             | h3    |
| 4.4   | Mast extended height                                            | h4    |
| 4.9   | Height tiller max.                                              | h14   |
| 4.9   | Performances                                                    | 1114  |
| 5.1   | Travel speed (laden / unladen)                                  |       |
| 5.2   | Lifting speed (laden / unladen)                                 |       |
| 5.3   | Lowering speed (laden / unladen)                                |       |
| 5.7   | Gradeability (laden / unladen)                                  |       |
| 5.10  | Service brake                                                   |       |
| 5.11  | Parking brake                                                   |       |
| 3.11  | Engine                                                          |       |
| 6.1   | Drive motor rating S2 60 min                                    |       |
| 6.2   | Lift motor rating at S3 15%                                     |       |
| 6.3   | Battery according to DIN 43531/35/36 A, B, C                    |       |
| 6.4   | Battery voltage / capacity                                      |       |
| 6.5   | Battery weight (+/- 5%)                                         |       |
| 0.0   | Miscellaneous                                                   |       |
| 8.1   | Type of drive control                                           |       |
| 8.4   |                                                                 |       |
| 0.4   | Measured/guaranteed mean noise level at the ear of the operator |       |

| - | Greated 011 5 May 2024 at 12.45.54 AM 010 |
|---|-------------------------------------------|
|   | Metric                                    |
|   | Manitou                                   |
|   | CI 12 PF                                  |
|   | Electrical                                |
|   | Carried                                   |
|   | 1200 kg                                   |
|   | 600 mm                                    |
|   | 240 mm                                    |
|   | 1530 mm                                   |
|   |                                           |
|   | 1780 kg                                   |
|   | 472 kg / 2508 kg                          |
|   | 650 kg / 1130 kg                          |
|   |                                           |
|   | Bandage                                   |
|   | 200 x 75                                  |
|   | 250 x 100                                 |
|   | 1x + 1 / 2                                |
|   | 665 mm                                    |
|   |                                           |
|   | 50 mm                                     |
|   | 3108 mm                                   |
|   | 1980 mm                                   |
|   | 1958 mm                                   |
|   | 800 m                                     |
|   | 45 mm x 100 mm x 1150 mm                  |
|   | 790 mm                                    |
|   | 730 mm                                    |
|   | 50 mm                                     |
|   | 3437 mm                                   |
|   | 1742 mm                                   |
|   | 1450 mm                                   |
|   | 1980 mm                                   |
|   | 1212 mm                                   |
|   |                                           |
|   | 9 km/h / 11 km/h                          |
|   | 0.08 m/s / 0.18 m/s                       |
|   | 0.12 m/s / 0.11 m/s                       |
|   | 6 % / 10 %                                |
|   | Electro magnetic                          |
|   | Butterfly switch release                  |
|   | 2 kW                                      |
|   | 2 kW                                      |
|   | 2 KW<br>DIN 43535-B                       |
|   | 24 V / 620 Ah                             |
|   | 490 kg                                    |
|   | 490 Kỹ                                    |
|   | AC Mosfet Variator                        |
|   | < 66 dB                                   |
|   |                                           |

## CI 12 PF - Dimensional drawing

Head Office B.P. 249 - 430 rue de l'Aubinière 44150 Ancenis Cedex - France Tel: +33 (0)2 40 09 10 11 - Fax: +33 (0)2 40 09 10 97 www.manitou.com

This publication provides a description of the configuration versions and options for Manitou products, which may differ for equipment. The equipment presented in this brochure may be part of a series, as an option, or it may not be available, depending on the versions. Manitou reserves the right, at any time and without notice, to amend the specifications described and represented. The specifications provided do not bind the manufacturer. For more details, please contact your Manitou agent. This is not a contractually binding document. The presentation of the products is not contractually binding. List of specifications non-exhaustive. The logos as well as the visual identity of the company are owned by Manitou and cannot be used without authorisation. All rights reserved. The photos and diagrams contained in this brochure are only provided for consultation and information purposes.