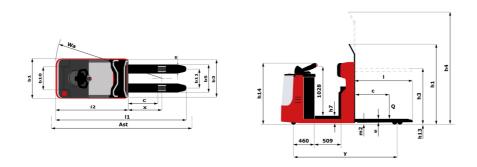

|           | < 66 dB                                |

## CI 12 PF - Dimensional drawing







## **Head Office**

B.P. 249 - 430 rue de l'Aubinière 44150 Ancenis Cedex - France Tel: +33 (0)2 40 09 10 11 - Fax: +33 (0)2 40 09 10 97 www.manitou.com



This publication provides a description of the configuration versions and options for Manitou products, which may differ for equipment. The equipment presented in this brochure may be part of a series, as an option, or it may not be available, depending on the versions. Manitou reserves the right, at any time and without notice, to amend the specifications described and represented. The specifications provided do not bind the manufacturer. For more details, please contact your Manitou agent. This is not a contractually binding document. The presentation of the products is not contractually binding. List of specifications non-exhau