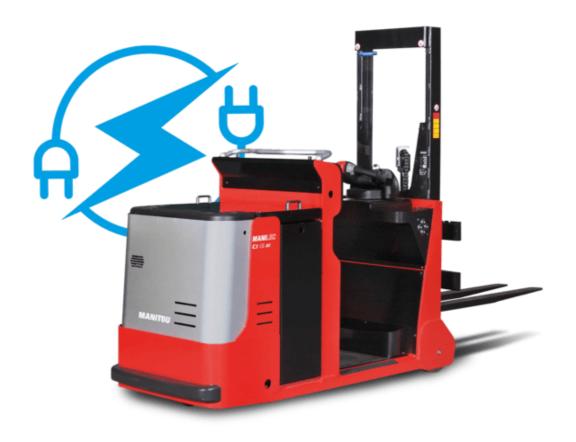

Technical sheet:

## CI 12 PF





|       |