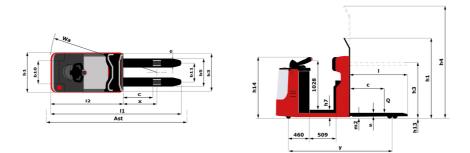

Technical sheet :

|       | Technical characteristics                                       |           |
|-------|-----------------------------------------------------------------|-----------|
| 1.1   | Manufacturer                                                    |           |
| 1.2   | Model Name                                                      |           |
| 1.3   | Power source                                                    |           |
| 1.4   | Operator type                                                   |           |
| 1.5   | Max. capacity                                                   | Q         |
| 1.6   | Load center of gravity                                          | c         |
| 1.8   | Load distance, centre of drive axle to fork                     | x         |
| 1.9   | Wheelbase                                                       | У         |
|       | Weight                                                          | ,         |
| 2.1   | Service weight                                                  |           |
| 2.2   | Weight on front axle (laden) / rear axle (laden)                |           |
| 2.3   | Weight on front axle (Unladen) / rear axle (Unladen)            |           |
| 2.0   | Wheels                                                          |           |
| 3.1   | Tires type                                                      |           |
| 3.2   | Dimensions of front wheels                                      |           |
| 3.3   | Dimensions of rear wheels                                       |           |
| 3.5.2 | Number of drive wheels / front wheels / rear wheels             |           |
| 3.7   | Rear wheel gauge                                                | b11       |
| 3.7   | Dimensions                                                      |           |
| 4.15  | Fork height in low position                                     | h13       |
| 4.15  |                                                                 | 113       |
|       | Overall length                                                  | h1        |
| 4.2   | Mast lowered height                                             |           |
| 4.20  | Length to face of forks                                         | 12        |
| 4.21  | Overall width                                                   | b1        |
| 4.22  | Forks section / width / length                                  | s / e / l |
| 4.24  | Fork carriage width                                             | b3        |
| 4.25  | Fork spread                                                     | b5        |
| 4.32  | Ground clearance at centre of wheelbase                         | m2        |
| 4.34  | Aisle width for 800 x 1200 pallet lengthways                    | Ast       |
| 4.35  | Tuming radius                                                   | Wa        |
| 4.4   | Mast lifting height                                             | h3        |
| 4.5   | Mast extended height                                            | h4        |
| 4.9   | Height tiller max.                                              | h14       |
|       | Performances                                                    |           |
| 5.1   | Travel speed (laden / unladen)                                  |           |
| 5.2   | Lifting speed (laden / unladen)                                 |           |
| 5.3   | Lowering speed (laden / unladen)                                |           |
| 5.7   | Gradeability (laden / unladen)                                  |           |
| 5.10  | Service brake                                                   |           |
| 5.11  | Parking brake                                                   |           |
|       | Engine                                                          |           |
| 6.1   | Drive motor rating S2 60 min                                    |           |
| 6.2   | Lift motor rating at S3 15%                                     |           |
| 6.3   | Battery according to DIN 43531/35/36 A, B, C                    |           |
| 6.4   | Battery voltage / capacity                                      |           |
| 6.5   | Battery weight (+/- 5%)                                         |           |
|       | Miscellaneous                                                   |           |
| 8.1   | Type of drive control                                           |           |
| 8.4   | Measured/guaranteed mean noise level at the ear of the operator |           |

| CI 12 PF | - Created on May 1, 2024 at 6:53:31 AM UTC |
|----------|--------------------------------------------|
|          | Metric                                     |
|          | Manitou                                    |
|          | CI 12 PF                                   |
|          | Electrical                                 |
|          | Carried                                    |
| Q        | 1200 kg                                    |
| С        | 600 mm                                     |
| х        | 240 mm                                     |
| у        | 1530 mm                                    |
|          |                                            |
|          | 1780 kg                                    |
|          | 472 kg / 2508 kg                           |
|          | 650 kg / 1130 kg                           |
|          |                                            |
|          | Bandage                                    |
|          | 200 x 75                                   |
|          | 250 x 100                                  |
|          | 1x + 1 / 2                                 |
| b11      | 665 mm                                     |
| h13      | 50 mm                                      |
| 11       | 3108 mm                                    |
| h1       | 1980 mm                                    |
| 12       | 1950 mm                                    |
| b1       | 800 m                                      |
| s/e/l    | 45 mm x 100 mm x 1150 mm                   |
| b3       | 790 mm                                     |
| b5       | 730 mm                                     |
| m2       | 50 mm                                      |
| Ast      | 3437 mm                                    |
| Wa       | 1742 mm                                    |
| h3       | 1450 mm                                    |
| h4       | 1980 mm                                    |
| h14      | 1212 mm                                    |
|          |                                            |
|          | 9 km/h / 11 km/h                           |
|          | 0.08 m/s / 0.18 m/s                        |
|          | 0.12 m/s / 0.11 m/s                        |
|          | 6 % / 10 %                                 |
|          | Electro magnetic                           |
|          | Butterfly switch release                   |
|          |                                            |
|          | 2 kW                                       |
|          | 2 kW                                       |
|          | DIN 43535-B                                |
|          | 24 V / 620 Ah                              |
|          | 490 kg                                     |
|          |                                            |
|          | AC Mosfet Variator                         |
|          | < 66 dB                                    |

## CI 12 PF - Dimensional drawing

Head Office B.P. 249 - 430 rue de l'Aubinière 44150 Ancenis Cedex - France Tel: +33 (0)2 40 09 10 11 - Fax: +33 (0)2 40 09 10 97 www.manitou.com

This publication provides a description of the configuration versions and options for Manitou products, which may differ for equipment. The equipment presented in this brochure may be part of a series, as an option, or it may not be available, depending on the versions. Manitou reserves the right, at any time and without notice, to amend the specifications described and represented. The specifications provided do not bind the manufacturer. For more details, please contact your Manitou agent. This is not a contractually binding document. The presentation of the products is not contractually binding. List of specifications non-exhaustive. The logos as well as the visual identity of the company are owned by Manitou and cannot be used without authorisation. All rights reserved. The photos and diagrams contained in this brochure are only provided for consultation and information purposes.