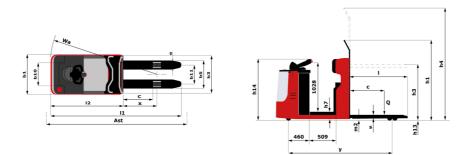

Technical sheet :

|       | Technical characteristics                                       |           |
|-------|-----------------------------------------------------------------|-----------|
| 1.1   | Manufacturer                                                    |           |
| 1.2   | Model Name                                                      |           |
| 1.3   | Power source                                                    |           |
| 1.4   | Operator type                                                   |           |
| 1.5   | Max. capacity                                                   | Q         |
| 1.6   | Load center of gravity                                          | c         |
| 1.8   | Load distance, centre of drive axle to fork                     | x         |
| 1.9   | Wheelbase                                                       | У         |
|       | Weight                                                          | ,         |
| 2.1   | Service weight                                                  |           |
| 2.2   | Weight on front axle (laden) / rear axle (laden)                |           |
| 2.3   | Weight on front axle (Unladen) / rear axle (Unladen)            |           |
| 2.0   | Wheels                                                          |           |
| 3.1   | Tires type                                                      |           |
| 3.1   | Dimensions of front wheels                                      |           |
| 3.3   | Dimensions of rear wheels                                       |           |
| 3.5.2 | Number of drive wheels / front wheels / rear wheels             |           |
| 3.5.2 | Rear wheel gauge                                                | b11       |
| 3.7   | Dimensions                                                      | DII       |
| 4.15  | Fork height in low position                                     | h13       |
| 4.15  |                                                                 | 113       |
| 4.19  | Overall length                                                  | h1        |
|       | Mast lowered height                                             |           |
| 4.20  | Length to face of forks                                         | 12        |
| 4.21  | Overall width                                                   | b1        |
| 4.22  | Forks section / width / length                                  | s / e / l |
| 4.24  | Fork carriage width                                             | b3        |
| 4.25  | Fork spread                                                     | b5        |
| 4.32  | Ground clearance at centre of wheelbase                         | m2        |
| 4.34  | Aisle width for 800 x 1200 pallet lengthways                    | Ast       |
| 4.35  | Turning radius                                                  | Wa        |
| 4.4   | Mast lifting height                                             | h3        |
| 4.5   | Mast extended height                                            | h4        |
| 4.9   | Height tiller max.                                              | h14       |
|       | Performances                                                    |           |
| 5.1   | Travel speed (laden / unladen)                                  |           |
| 5.2   | Lifting speed (laden / unladen)                                 |           |
| 5.3   | Lowering speed (laden / unladen)                                |           |
| 5.7   | Gradeability (laden / unladen)                                  |           |
| 5.10  | Service brake                                                   |           |
| 5.11  | Parking brake                                                   |           |
|       | Engine                                                          |           |
| 6.1   | Drive motor rating S2 60 min                                    |           |
| 6.2   | Lift motor rating at S3 15%                                     |           |
| 6.3   | Battery according to DIN 43531/35/36 A, B, C                    |           |
| 6.4   | Battery voltage / capacity                                      |           |
| 6.5   | Battery weight (+/- 5%)                                         |           |
|       | Miscellaneous                                                   |           |
| 8.1   | Type of drive control                                           |           |
| 8.4   | Measured/guaranteed mean noise level at the ear of the operator |           |
|       |                                                                 |           |

| 2 | Oreated off May 0, 2024 at 0.14.00 AM 010  |
|---|--------------------------------------------|
|   | Metric                                     |
|   | Manitou                                    |
|   | CI 12 PF                                   |
|   | Electrical                                 |
|   | Carried                                    |
|   | 1200 kg                                    |
|   | 600 mm                                     |
|   | 240 mm                                     |
|   | 1530 mm                                    |
|   |                                            |
|   | 1780 kg                                    |
|   | 472 kg / 2508 kg                           |
|   | 650 kg / 1130 kg                           |
|   |                                            |
|   | Bandage                                    |
|   | 200 x 75                                   |
|   | 250 x 100                                  |
|   | 1x + 1 / 2                                 |
|   | 665 mm                                     |
|   |                                            |
|   | 50 mm                                      |
|   | 3108 mm                                    |
|   | 1980 mm                                    |
|   | 1958 mm                                    |
|   | 800 m                                      |
| 1 | 45 mm x 100 mm x 1150 mm                   |
|   | 790 mm                                     |
|   | 730 mm                                     |
|   | 50 mm                                      |
|   | 3437 mm                                    |
|   | 1742 mm                                    |
|   | 1450 mm                                    |
|   | 1980 mm                                    |
|   | 1212 mm                                    |
|   | 0 km /k / 11 km /k                         |
|   | 9 km/h / 11 km/h                           |
|   | 0.08 m/s / 0.18 m/s<br>0.12 m/s / 0.11 m/s |
|   | 6 % / 10 %                                 |
|   | Electro magnetic                           |
|   | Butterfly switch release                   |
|   | bulletity switch letease                   |
|   | 2 kW                                       |
|   | 2 kW                                       |
|   | DIN 43535-B                                |
|   | 24 V / 620 Ah                              |
|   | 490 kg                                     |
|   |                                            |
|   | AC Mosfet Variator                         |
|   | < 66 dB                                    |
|   |                                            |

## CI 12 PF - Dimensional drawing

Head Office B.P. 249 - 430 rue de l'Aubinière 44150 Ancenis Cedex - France Tel: +33 (0)2 40 09 10 11 - Fax: +33 (0)2 40 09 10 97 www.manitou.com

This publication provides a description of the configuration versions and options for Manitou products, which may differ for equipment. The equipment presented in this brochure may be part of a series, as an option, or it may not be available, depending on the versions. Manitou reserves the right, at any time and without notice, to amend the specifications described and represented. The specifications provided do not bind the manufacturer. For more details, please contact your Manitou agent. This is not a contractually binding document. The presentation of the products is not contractually binding. List of specifications non-exhaustive. The logos as well as the visual identity of the company are owned by Manitou and cannot be used without authorisation. All rights reserved. The photos and diagrams contained in this brochure are only provided for consultation and information purposes.