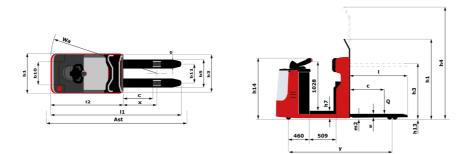

Technical sheet :

|       | Technical characteristics                                              |       |
|-------|------------------------------------------------------------------------|-------|
| 1.1   | Manufacturer                                                           |       |
| 1.2   | Model Name                                                             |       |
| 1.3   | Power source                                                           |       |
| 1.4   | Operator type                                                          |       |
| 1.5   | Max. capacity                                                          | Q     |
| 1.6   | Load center of gravity                                                 | С     |
| 1.8   | Load distance, centre of drive axle to fork                            | х     |
| 1.9   | Wheelbase                                                              | У     |
|       | Weight                                                                 |       |
| 2.1   | Service weight                                                         |       |
| 2.2   | Weight on front axle (laden) / rear axle (laden)                       |       |
| 2.3   | Weight on front axle (Unladen) / rear axle (Unladen)                   |       |
|       | Wheels                                                                 |       |
| 3.1   | Tires type                                                             |       |
| 3.2   | Dimensions of front wheels                                             |       |
| 3.3   | Dimensions of rear wheels                                              |       |
| 3.5.2 | Number of drive wheels / front wheels / rear wheels                    |       |
| 3.7   | Rear wheel gauge                                                       | b11   |
| 0.7   | Dimensions                                                             | 511   |
| 4.15  | Fork height in low position                                            | h13   |
| 4.19  | Overall length                                                         | 11    |
| 4.15  | Mast lowered height                                                    | h1    |
| 4.20  | Length to face of forks                                                | 12    |
| 4.20  | Overall width                                                          | b1    |
| 4.21  | Forks section / width / length                                         | s/e/l |
| 4.22  | Fork carriage width                                                    | b3    |
| 4.24  | Fork spread                                                            | b5    |
| 4.23  | Ground clearance at centre of wheelbase                                | m2    |
| 4.32  | Aisle width for 800 x 1200 pallet lengthways                           | Ast   |
| 4.34  | Tuming radius                                                          | Wa    |
| 4.33  | Mast lifting height                                                    | h3    |
| 4.4   | Mast extended height                                                   | h4    |
| 4.9   | Height tiller max.                                                     | h14   |
| 4.9   | Performances                                                           | 1114  |
| 5.1   | Travel speed (laden / unladen)                                         |       |
| 5.2   | Lifting speed (laden / unladen)                                        |       |
| 5.3   | Lowering speed (laden / unladen)                                       |       |
| 5.7   | Gradeability (laden / unladen)                                         |       |
| 5.10  | Service brake                                                          |       |
| 5.11  | Parking brake                                                          |       |
| 3.11  | Engine                                                                 |       |
| 6.1   | Drive motor rating S2 60 min                                           |       |
| 6.2   | Lift motor rating at S3 15%                                            |       |
| 6.3   | Battery according to DIN 43531/35/36 A, B, C                           |       |
| 6.4   | Battery voltage / capacity                                             |       |
| 6.5   | Battery weight (+/- 5%)                                                |       |
| 0.0   | Miscellaneous                                                          |       |
| 8.1   | Type of drive control                                                  |       |
| 8.4   | Measured/guaranteed mean noise level at the ear of the operator        |       |
| 0.4   | ואיבטטובט/עטמומוזנבט וווכמו ווטוגב ובייבו מנ נווב כמו טו נווב טובומנטו |       |

| CI 12 P  | F Created on 3 May 2024 at 4:28:12 AM UTC |
|----------|-------------------------------------------|
|          | Metric                                    |
|          | Manitou                                   |
|          | CI 12 PF                                  |
|          | Electrical                                |
|          | Carried                                   |
| Q        | 1200 kg                                   |
| с        | 600 mm                                    |
| x        | 240 mm                                    |
| у        | 1530 mm                                   |
|          |                                           |
|          | 1780 kg                                   |
|          | 472 kg / 2508 kg                          |
|          | 650 kg / 1130 kg                          |
|          |                                           |
|          | Bandage                                   |
|          | 200 x 75                                  |
|          | 250 x 100                                 |
|          | 1x + 1 / 2                                |
| b11      | 665 mm                                    |
| 1.40     |                                           |
| h13      | 50 mm                                     |
| 11       | 3108 mm                                   |
| h1       | 1980 mm                                   |
| 12       | 1958 mm                                   |
| b1       | 800 m                                     |
| s/e/l    | 45 mm x 100 mm x 1150 mm<br>790 mm        |
| b3<br>b5 | 730 mm                                    |
| m2       | 50 mm                                     |
| Ast      | 3437 mm                                   |
| Wa       | 1742 mm                                   |
| h3       | 1450 mm                                   |
| h4       | 1980 mm                                   |
| h14      | 1212 mm                                   |
|          |                                           |
|          | 9 km/h / 11 km/h                          |
|          | 0.08 m/s / 0.18 m/s                       |
|          | 0.12 m/s / 0.11 m/s                       |
|          | 6 % / 10 %                                |
|          | Electro magnetic                          |
|          | Butterfly switch release                  |
|          |                                           |
|          | 2 kW                                      |
|          | 2 kW                                      |
|          | DIN 43535-B                               |
|          | 24 V / 620 Ah                             |
|          | 490 kg                                    |
|          |                                           |
|          | AC Mosfet Variator                        |
|          | < 66 dB                                   |
|          |                                           |

## CI 12 PF - Dimensional drawing

Head Office B.P. 249 - 430 rue de l'Aubinière 44150 Ancenis Cedex - France Tel: +33 (0)2 40 09 10 11 - Fax: +33 (0)2 40 09 10 97 www.manitou.com

This publication provides a description of the configuration versions and options for Manitou products, which may differ for equipment. The equipment presented in this brochure may be part of a series, as an option, or it may not be available, depending on the versions. Manitou reserves the right, at any time and without notice, to amend the specifications described and represented. The specifications provided do not bind the manufacturer. For more details, please contact your Manitou agent. This is not a contractually binding document. The presentation of the products is not contractually binding. List of specifications non-exhaustive. The logos as well as the visual identity of the company are owned by Manitou and cannot be used without authorisation. All rights reserved. The photos and diagrams contained in this brochure are only provided for consultation and information purposes.