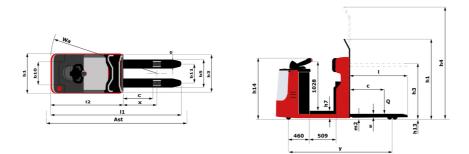

Technical sheet :

|       | Technical characteristics                                       |           |
|-------|-----------------------------------------------------------------|-----------|
| 1.1   | Manufacturer                                                    |           |
| 1.2   | Model Name                                                      |           |
| 1.3   | Power source                                                    |           |
| 1.4   | Operator type                                                   |           |
| 1.5   | Max. capacity                                                   | Q         |
| 1.6   | Load center of gravity                                          | c         |
| 1.8   | Load distance, centre of drive axle to fork                     | x         |
| 1.9   | Wheelbase                                                       | у         |
|       | Weight                                                          | ,         |
| 2.1   | Service weight                                                  |           |
| 2.1   | Weight on front axle (laden) / rear axle (laden)                |           |
| 2.2   | Weight on front axle (Iuladen) / rear axle (Unladen)            |           |
| 2.3   | Wheels                                                          |           |
| 3.1   |                                                                 |           |
|       | Tires type                                                      |           |
| 3.2   | Dimensions of front wheels                                      |           |
| 3.3   | Dimensions of rear wheels                                       |           |
| 3.5.2 | Number of drive wheels / front wheels / rear wheels             |           |
| 3.7   | Rear wheel gauge                                                | b11       |
|       | Dimensions                                                      |           |
| 4.15  | Fork height in low position                                     | h13       |
| 4.19  | Overall length                                                  | 11        |
| 4.2   | Mast lowered height                                             | h1        |
| 4.20  | Length to face of forks                                         | 12        |
| 4.21  | Overall width                                                   | b1        |
| 4.22  | Forks section / width / length                                  | s / e / l |
| 4.24  | Fork carriage width                                             | b3        |
| 4.25  | Fork spread                                                     | b5        |
| 4.32  | Ground clearance at centre of wheelbase                         | m2        |
| 4.34  | Aisle width for 800 x 1200 pallet lengthways                    | Ast       |
| 4.35  | Turning radius                                                  | Wa        |
| 4.4   | Mast lifting height                                             | h3        |
| 4.5   | Mast extended height                                            | h4        |
| 4.9   | Height tiller max.                                              | h14       |
|       | Performances                                                    |           |
| 5.1   | Travel speed (laden / unladen)                                  |           |
| 5.2   | Lifting speed (laden / unladen)                                 |           |
| 5.3   | Lowering speed (laden / unladen)                                |           |
| 5.7   | Gradeability (laden / unladen)                                  |           |
| 5.10  | Service brake                                                   |           |
| 5.11  | Parking brake                                                   |           |
|       | Engine                                                          |           |
| 6.1   | Drive motor rating \$2 60 min                                   |           |
| 6.2   | Lift motor rating at S3 15%                                     |           |
| 6.3   | Battery according to DIN 43531/35/36 A, B, C                    |           |
| 6.4   | Battery voltage / capacity                                      |           |
| 6.5   | Battery weight (+/- 5%)                                         |           |
|       | Miscellaneous                                                   |           |
| 8.1   | Type of drive control                                           |           |
| 8.4   | Measured/guaranteed mean noise level at the ear of the operator |           |
|       |                                                                 |           |

| CI 12 PF | Created on 4 May 2024 at 7:53:51 AM UTC |
|----------|-----------------------------------------|
|          | Metric                                  |
|          | Manitou                                 |
|          | CI 12 PF                                |
|          | Electrical                              |
|          | Carried                                 |
| Q        | 1200 kg                                 |
| С        | 600 mm                                  |
| х        | 240 mm                                  |
| у        | 1530 mm                                 |
|          | 1780 kg                                 |
|          | 472 kg / 2508 kg                        |
|          | 650 kg / 1130 kg                        |
|          | 000 kg / 1100 kg                        |
|          | Bandage                                 |
|          | 200 x 75                                |
|          | 250 x 100                               |
|          | 1x + 1 / 2                              |
| b11      | 665 mm                                  |
|          |                                         |
| h13      | 50 mm                                   |
| 11       | 3108 mm                                 |
| h1       | 1980 mm                                 |
| 12       | 1958 mm                                 |
| b1       | 800 m                                   |
| s/e/l    | 45 mm x 100 mm x 1150 mm                |
| b3       | 790 mm                                  |
| b5       | 730 mm                                  |
| m2       | 50 mm                                   |
| Ast      | 3437 mm                                 |
| Wa<br>h3 | 1742 mm<br>1450 mm                      |
| h4       | 1450 mm                                 |
| h14      | 1212 mm                                 |
| 1114     |                                         |
|          | 9 km/h / 11 km/h                        |
|          | 0.08 m/s / 0.18 m/s                     |
|          | 0.12 m/s / 0.11 m/s                     |
|          | 6 % / 10 %                              |
|          | Electro magnetic                        |
|          | Butterfly switch release                |
|          |                                         |
|          | 2 kW                                    |
|          | 2 kW                                    |
|          | DIN 43535-B                             |
|          | 24 V / 620 Ah                           |
|          | 490 kg                                  |
|          |                                         |
|          | AC Mosfet Variator                      |
|          | < 66 dB                                 |

## CI 12 PF - Dimensional drawing

Head Office B.P. 249 - 430 rue de l'Aubinière 44150 Ancenis Cedex - France Tel: +33 (0)2 40 09 10 11 - Fax: +33 (0)2 40 09 10 97 www.manitou.com

This publication provides a description of the configuration versions and options for Manitou products, which may differ for equipment. The equipment presented in this brochure may be part of a series, as an option, or it may not be available, depending on the versions. Manitou reserves the right, at any time and without notice, to amend the specifications described and represented. The specifications provided do not bind the manufacturer. For more details, please contact your Manitou agent. This is not a contractually binding document. The presentation of the products is not contractually binding. List of specifications non-exhaustive. The logos as well as the visual identity of the company are owned by Manitou and cannot be used without authorisation. All rights reserved. The photos and diagrams contained in this brochure are only provided for consultation and information purposes.