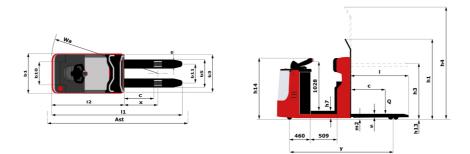

Technical sheet :

|       | Technical characteristics                                       |           |
|-------|-----------------------------------------------------------------|-----------|
| 1.1   | Manufacturer                                                    |           |
| 1.2   | Model Name                                                      |           |
| 1.3   | Power source                                                    |           |
| 1.4   | Operator type                                                   |           |
| 1.5   | Max. capacity                                                   | Q         |
| 1.6   | Load center of gravity                                          | c         |
| 1.8   | Load distance, centre of drive axle to fork                     | x         |
| 1.9   | Wheelbase                                                       | У         |
|       | Weight                                                          | ,         |
| 2.1   | Service weight                                                  |           |
| 2.2   | Weight on front axle (laden) / rear axle (laden)                |           |
| 2.3   | Weight on front axle (Unladen) / rear axle (Unladen)            |           |
| 2.0   | Wheels                                                          |           |
| 3.1   | Tires type                                                      |           |
| 3.1   | Dimensions of front wheels                                      |           |
| 3.3   | Dimensions of rear wheels                                       |           |
| 3.5.2 | Number of drive wheels / front wheels / rear wheels             |           |
| 3.5.2 | Rear wheel gauge                                                | b11       |
| 3.7   | Dimensions                                                      | DII       |
| 4.15  | Fork height in low position                                     | h13       |
| 4.15  |                                                                 | 113       |
| 4.19  | Overall length                                                  | h1        |
|       | Mast lowered height                                             |           |
| 4.20  | Length to face of forks                                         | 12        |
| 4.21  | Overall width                                                   | b1        |
| 4.22  | Forks section / width / length                                  | s / e / l |
| 4.24  | Fork carriage width                                             | b3        |
| 4.25  | Fork spread                                                     | b5        |
| 4.32  | Ground clearance at centre of wheelbase                         | m2        |
| 4.34  | Aisle width for 800 x 1200 pallet lengthways                    | Ast       |
| 4.35  | Turning radius                                                  | Wa        |
| 4.4   | Mast lifting height                                             | h3        |
| 4.5   | Mast extended height                                            | h4        |
| 4.9   | Height tiller max.                                              | h14       |
|       | Performances                                                    |           |
| 5.1   | Travel speed (laden / unladen)                                  |           |
| 5.2   | Lifting speed (laden / unladen)                                 |           |
| 5.3   | Lowering speed (laden / unladen)                                |           |
| 5.7   | Gradeability (laden / unladen)                                  |           |
| 5.10  | Service brake                                                   |           |
| 5.11  | Parking brake                                                   |           |
|       | Engine                                                          |           |
| 6.1   | Drive motor rating S2 60 min                                    |           |
| 6.2   | Lift motor rating at S3 15%                                     |           |
| 6.3   | Battery according to DIN 43531/35/36 A, B, C                    |           |
| 6.4   | Battery voltage / capacity                                      |           |
| 6.5   | Battery weight (+/- 5%)                                         |           |
|       | Miscellaneous                                                   |           |
| 8.1   | Type of drive control                                           |           |
| 8.4   | Measured/guaranteed mean noise level at the ear of the operator |           |
|       |                                                                 |           |

| CI 12 PF  | Created on May 1, 2024 at 7:28:35 PM UTC |
|-----------|------------------------------------------|
|           | Metric                                   |
|           | Manitou                                  |
|           | CI 12 PF                                 |
|           | Electrical                               |
|           | Carried                                  |
| Q         | 1200 kg                                  |
| С         | 600 mm                                   |
| х         | 240 mm                                   |
| у         | 1530 mm                                  |
|           | 1780 kg                                  |
|           | 472 kg / 2508 kg                         |
|           | 650 kg / 1130 kg                         |
|           | 050 kg / 1150 kg                         |
|           | Bandage                                  |
|           | 200 x 75                                 |
|           | 250 x 100                                |
|           | 1x + 1/2                                 |
| b11       | 665 mm                                   |
|           |                                          |
| h13       | 50 mm                                    |
| 11        | 3108 mm                                  |
| h1        | 1980 mm                                  |
| 12        | 1958 mm                                  |
| b1        | 800 m                                    |
| s / e / l | 45 mm x 100 mm x 1150 mm                 |
| b3        | 790 mm                                   |
| b5        | 730 mm                                   |
| m2        | 50 mm                                    |
| Ast       | 3437 mm                                  |
| Wa        | 1742 mm                                  |
| h3        | 1450 mm                                  |
| h4<br>h14 | 1980 mm<br>1212 mm                       |
| n14       | 1212 mm                                  |
|           | 9 km/h / 11 km/h                         |
|           | 0.08 m/s / 0.18 m/s                      |
|           | 0.12 m/s / 0.11 m/s                      |
|           | 6 % / 10 %                               |
|           | Electro magnetic                         |
|           | Butterfly switch release                 |
|           |                                          |
|           | 2 kW                                     |
|           | 2 kW                                     |
|           | DIN 43535-B                              |
|           | 24 V / 620 Ah                            |
|           | 490 kg                                   |
|           |                                          |
|           | AC Mosfet Variator                       |
|           | < 66 dB                                  |

## CI 12 PF - Dimensional drawing

Head Office B.P. 249 - 430 rue de l'Aubinière 44150 Ancenis Cedex - France Tel: +33 (0)2 40 09 10 11 - Fax: +33 (0)2 40 09 10 97 www.manitou.com

This publication provides a description of the configuration versions and options for Manitou products, which may differ for equipment. The equipment presented in this brochure may be part of a series, as an option, or it may not be available, depending on the versions. Manitou reserves the right, at any time and without notice, to amend the specifications described and represented. The specifications provided do not bind the manufacturer. For more details, please contact your Manitou agent. This is not a contractually binding document. The presentation of the products is not contractually binding. List of specifications non-exhaustive. The logos as well as the visual identity of the company are owned by Manitou and cannot be used without authorisation. All rights reserved. The photos and diagrams contained in this brochure are only provided for consultation and information purposes.