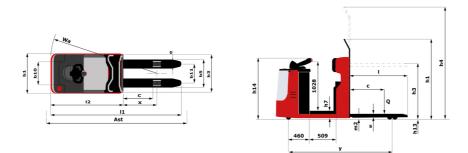

Technical sheet :

|       | Technical characteristics                                       |           |
|-------|-----------------------------------------------------------------|-----------|
| 1.1   | Manufacturer                                                    |           |
| 1.2   | Model Name                                                      |           |
| 1.3   | Power source                                                    |           |
| 1.4   | Operator type                                                   |           |
| 1.5   | Max. capacity                                                   | Q         |
| 1.6   | Load center of gravity                                          | c         |
| 1.8   | Load distance, centre of drive axle to fork                     | x         |
| 1.9   | Wheelbase                                                       | у         |
| 1.2   | Weight                                                          | ,         |
| 2.1   | Service weight                                                  |           |
| 2.2   | Weight on front axle (laden) / rear axle (laden)                |           |
| 2.2   | Weight on front axle (Unladen) / rear axle (Unladen)            |           |
| 2.5   | Wheels                                                          |           |
| 3.1   | Tires type                                                      |           |
| 3.1   | Dimensions of front wheels                                      |           |
|       | Dimensions of rear wheels                                       |           |
| 3.3   |                                                                 |           |
| 3.5.2 | Number of drive wheels / front wheels / rear wheels             | L 1 1     |
| 3.7   | Rear wheel gauge                                                | b11       |
| 1.45  | Dimensions                                                      | 1.10      |
| 4.15  | Fork height in low position                                     | h13       |
| 4.19  | Overall length                                                  | 1         |
| 4.2   | Mast lowered height                                             | h1        |
| 4.20  | Length to face of forks                                         | 12        |
| 4.21  | Overall width                                                   | b1        |
| 4.22  | Forks section / width / length                                  | s / e / l |
| 4.24  | Fork carriage width                                             | b3        |
| 4.25  | Fork spread                                                     | b5        |
| 4.32  | Ground clearance at centre of wheelbase                         | m2        |
| 4.34  | Aisle width for 800 x 1200 pallet lengthways                    | Ast       |
| 4.35  | Turning radius                                                  | Wa        |
| 4.4   | Mast lifting height                                             | h3        |
| 4.5   | Mast extended height                                            | h4        |
| 4.9   | Height tiller max.                                              | h14       |
|       | Performances                                                    |           |
| 5.1   | Travel speed (laden / unladen)                                  |           |
| 5.2   | Lifting speed (laden / unladen)                                 |           |
| 5.3   | Lowering speed (laden / unladen)                                |           |
| 5.7   | Gradeability (laden / unladen)                                  |           |
| 5.10  | Service brake                                                   |           |
| 5.11  | Parking brake                                                   |           |
|       | Engine                                                          |           |
| 6.1   | Drive motor rating \$2 60 min                                   |           |
| 6.2   | Lift motor rating at S3 15%                                     |           |
| 6.3   | Battery according to DIN 43531/35/36 A, B, C                    |           |
| 6.4   | Battery voltage / capacity                                      |           |
| 6.5   | Battery weight (+/- 5%)                                         |           |
|       | Miscellaneous                                                   |           |
| 8.1   | Type of drive control                                           |           |
| 8.4   | Measured/guaranteed mean noise level at the ear of the operator |           |
|       |                                                                 |           |

| CI 12 I | ₽₣ Created on 7 May 2024 at 2:34:00 AM UTC |
|---------|--------------------------------------------|
|         | Metric                                     |
|         | Manitou                                    |
|         | CI 12 PF                                   |
|         | Electrical                                 |
|         | Carried                                    |
| Q       | 1200 kg                                    |
| С       | 600 mm                                     |
| x       | 240 mm                                     |
| у       | 1530 mm                                    |
|         |                                            |
|         | 1780 kg                                    |
|         | 472 kg / 2508 kg                           |
|         | 650 kg / 1130 kg                           |
|         |                                            |
|         | Bandage                                    |
|         | 200 x 75                                   |
|         | 250 x 100                                  |
| 144     | 1x + 1 / 2                                 |
| b11     | 665 mm                                     |
| h13     | 50 mm                                      |
| 11      | 3108 mm                                    |
| h1      | 1980 mm                                    |
| 12      | 1958 mm                                    |
| b1      | 800 m                                      |
| s/e/l   | 45 mm x 100 mm x 1150 mm                   |
| b3      | 790 mm                                     |
| b5      | 730 mm                                     |
| m2      | 50 mm                                      |
| Ast     | 3437 mm                                    |
| Wa      | 1742 mm                                    |
| h3      | 1450 mm                                    |
| h4      | 1980 mm                                    |
| h14     | 1212 mm                                    |
|         |                                            |
|         | 9 km/h / 11 km/h                           |
|         | 0.08 m/s / 0.18 m/s                        |
|         | 0.12 m/s / 0.11 m/s                        |
|         | 6 % / 10 %                                 |
|         | Electro magnetic                           |
|         | Butterfly switch release                   |
|         | 2 kW                                       |
|         | 2 kW                                       |
|         | DIN 43535-B                                |
|         | 24 V / 620 Ah                              |
|         | 490 kg                                     |
|         |                                            |
|         | AC Mosfet Variator                         |
|         | < 66 dB                                    |
|         |                                            |

## CI 12 PF - Dimensional drawing

Head Office B.P. 249 - 430 rue de l'Aubinière 44150 Ancenis Cedex - France Tel: +33 (0)2 40 09 10 11 - Fax: +33 (0)2 40 09 10 97 www.manitou.com

This publication provides a description of the configuration versions and options for Manitou products, which may differ for equipment. The equipment presented in this brochure may be part of a series, as an option, or it may not be available, depending on the versions. Manitou reserves the right, at any time and without notice, to amend the specifications described and represented. The specifications provided do not bind the manufacturer. For more details, please contact your Manitou agent. This is not a contractually binding document. The presentation of the products is not contractually binding. List of specifications non-exhaustive. The logos as well as the visual identity of the company are owned by Manitou and cannot be used without authorisation. All rights reserved. The photos and diagrams contained in this brochure are only provided for consultation and information purposes.