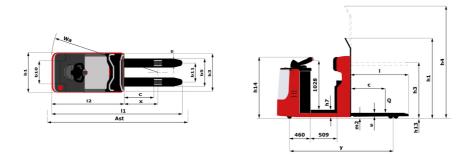

Technical sheet :

|       | Technical characteristics                                       |       |
|-------|-----------------------------------------------------------------|-------|
| 1.1   | Manufacturer                                                    |       |
| 1.2   | Model Name                                                      |       |
| 1.3   | Power source                                                    |       |
| 1.4   | Operator type                                                   |       |
| 1.5   | Max. capacity                                                   | Q     |
| 1.6   | Load center of gravity                                          | С     |
| 1.8   | Load distance, centre of drive axle to fork                     | х     |
| 1.9   | Wheelbase                                                       | у     |
|       | Weight                                                          |       |
| 2.1   | Service weight                                                  |       |
| 2.2   | Weight on front axle (laden) / rear axle (laden)                |       |
| 2.3   | Weight on front axle (Unladen) / rear axle (Unladen)            |       |
|       | Wheels                                                          |       |
| 3.1   | Tires type                                                      |       |
| 3.2   | Dimensions of front wheels                                      |       |
| 3.3   | Dimensions of rear wheels                                       |       |
| 3.5.2 | Number of drive wheels / front wheels / rear wheels             |       |
| 3.7   | Rear wheel gauge                                                | b11   |
|       | Dimensions                                                      |       |
| 4.15  | Fork height in low position                                     | h13   |
| 4.19  | Overall length                                                  | 1     |
| 4.2   | Mast lowered height                                             | h1    |
| 4.20  | Length to face of forks                                         | 12    |
| 4.21  | Overall width                                                   | b1    |
| 4.22  | Forks section / width / length                                  | s / e |
| 4.24  | Fork carriage width                                             | b3    |
| 4.25  | Fork spread                                                     | b5    |
| 4.32  | Ground clearance at centre of wheelbase                         | m2    |
| 4.34  | Aisle width for 800 x 1200 pallet lengthways                    | Ast   |
| 4.35  | Turning radius                                                  | Wa    |
| 4.4   | Mast lifting height                                             | h3    |
| 4.5   | Mast extended height                                            | h4    |
| 4.9   | Height tiller max.                                              | h14   |
|       | Performances                                                    |       |
| 5.1   | Travel speed (laden / unladen)                                  |       |
| 5.2   | Lifting speed (laden / unladen)                                 |       |
| 5.3   | Lowering speed (laden / unladen)                                |       |
| 5.7   | Gradeability (laden / unladen)                                  |       |
| 5.10  | Service brake                                                   |       |
| 5.11  | Parking brake                                                   |       |
|       | Engine                                                          |       |
| 6.1   | Drive motor rating S2 60 min                                    |       |
| 6.2   | Lift motor rating at S3 15%                                     |       |
| 6.3   | Battery according to DIN 43531/35/36 A, B, C                    |       |
| 6.4   | Battery voltage / capacity                                      |       |
| 6.5   | Battery weight (+/- 5%)                                         |       |
|       | Miscellaneous                                                   |       |
| 8.1   | Type of drive control                                           |       |
| 8.4   | Measured/guaranteed mean noise level at the ear of the operator |       |
|       |                                                                 |       |

| CI 12 PI  | F Created on April 29, 2024 at 9:03:52 PM UTC |
|-----------|-----------------------------------------------|
|           | Metric                                        |
|           | Manitou                                       |
|           | CI 12 PF                                      |
|           | Electrical                                    |
|           | Carried                                       |
| Q         | 1200 kg                                       |
| С         | 600 mm                                        |
| х         | 240 mm                                        |
| у         | 1530 mm                                       |
|           |                                               |
|           | 1780 kg                                       |
|           | 472 kg / 2508 kg                              |
|           | 650 kg / 1130 kg                              |
|           |                                               |
|           | Bandage                                       |
|           | 200 x 75                                      |
|           | 250 x 100                                     |
|           | 1x + 1 / 2                                    |
| b11       | 665 mm                                        |
| h13       | 50 mm                                         |
| 11        | 3108 mm                                       |
| h1        | 1980 mm                                       |
| 12        | 1958 mm                                       |
| b1        | 800 m                                         |
| s / e / l | 45 mm x 100 mm x 1150 mm                      |
| b3        | 790 mm                                        |
| b5        | 730 mm                                        |
| m2        | 50 mm                                         |
| Ast       | 3437 mm                                       |
| Wa        | 1742 mm                                       |
| h3        | 1450 mm                                       |
| h4        | 1980 mm                                       |
| h14       | 1212 mm                                       |
|           | 9 km/h / 11 km/h                              |
|           | 0.08 m/s / 0.18 m/s                           |
|           | 0.12 m/s / 0.11 m/s                           |
|           | 6 % / 10 %                                    |
|           | Electro magnetic                              |
|           | Butterfly switch release                      |
|           |                                               |
|           | 2 kW                                          |
|           | 2 kW                                          |
|           | DIN 43535-B                                   |
|           | 24 V / 620 Ah                                 |
|           | 490 kg                                        |
|           | AC Mosfet Variator                            |
|           | <pre>AC Mostet Variator<br/>&lt; 66 dB</pre>  |
|           | < 00 GB                                       |

## CI 12 PF - Dimensional drawing

Head Office B.P. 249 - 430 rue de l'Aubinière 44150 Ancenis Cedex - France Tel: +33 (0)2 40 09 10 11 - Fax: +33 (0)2 40 09 10 97 www.manitou.com

This publication provides a description of the configuration versions and options for Manitou products, which may differ for equipment. The equipment presented in this brochure may be part of a series, as an option, or it may not be available, depending on the versions. Manitou reserves the right, at any time and without notice, to amend the specifications described and represented. The specifications provided do not bind the manufacturer. For more details, please contact your Manitou agent. This is not a contractually binding document. The presentation of the products is not contractually binding. List of specifications non-exhaustive. The logos as well as the visual identity of the company are owned by Manitou and cannot be used without authorisation. All rights reserved. The photos and diagrams contained in this brochure are only provided for consultation and information purposes.