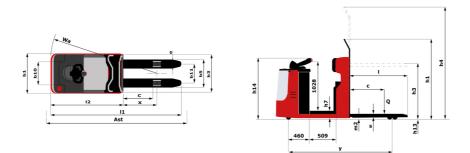

Technical sheet :

|       | Technical characteristics                                       |           |
|-------|-----------------------------------------------------------------|-----------|
| 1.1   | Manufacturer                                                    |           |
| 1.2   | Model Name                                                      |           |
| 1.3   | Power source                                                    |           |
| 1.4   | Operator type                                                   |           |
| 1.5   | Max. capacity                                                   | Q         |
| 1.6   | Load center of gravity                                          | c         |
| 1.8   | Load distance, centre of drive axle to fork                     | x         |
| 1.9   | Wheelbase                                                       | у         |
|       | Weight                                                          | ,         |
| 2.1   | Service weight                                                  |           |
| 2.2   | Weight on front axle (laden) / rear axle (laden)                |           |
| 2.3   | Weight on front axle (Unladen) / rear axle (Unladen)            |           |
| 2.0   | Wheels                                                          |           |
| 3.1   | Tires type                                                      |           |
| 3.1   | Dimensions of front wheels                                      |           |
| 3.2   | Dimensions of rear wheels                                       |           |
|       |                                                                 |           |
| 3.5.2 | Number of drive wheels / front wheels / rear wheels             | 6.1.1     |
| 3.7   | Rear wheel gauge                                                | b11       |
| 4.45  | Dimensions                                                      | 140       |
| 4.15  | Fork height in low position                                     | h13       |
| 4.19  | Overall length                                                  | 1         |
| 4.2   | Mast lowered height                                             | h1        |
| 4.20  | Length to face of forks                                         | 12        |
| 4.21  | Overall width                                                   | b1        |
| 4.22  | Forks section / width / length                                  | s / e / l |
| 4.24  | Fork carriage width                                             | b3        |
| 4.25  | Forks spread                                                    | b5        |
| 4.32  | Ground clearance at centre of wheelbase                         | m2        |
| 4.34  | Aisle width for 800 x 1200 pallet lengthways                    | Ast       |
| 4.35  | Turning radius                                                  | Wa        |
| 4.4   | Mast lifting height                                             | h3        |
| 4.5   | Mast extended height                                            | h4        |
| 4.9   | Height tiller max.                                              | h14       |
|       | Performances                                                    |           |
| 5.1   | Travel speed (laden / unladen)                                  |           |
| 5.2   | Lifting speed (laden / unladen)                                 |           |
| 5.3   | Lowering speed (laden / unladen)                                |           |
| 5.7   | Gradeability (laden / unladen)                                  |           |
| 5.10  | Service brake                                                   |           |
| 5.11  | Parking brake                                                   |           |
|       | Engine                                                          |           |
| 6.1   | Drive motor rating S2 60 min                                    |           |
| 6.2   | Lift motor rating at S3 15%                                     |           |
| 6.3   | Battery according to DIN 43531/35/36 A, B, C                    |           |
| 6.4   | Battery voltage / capacity                                      |           |
| 6.5   | Battery weight (+/- 5%)                                         |           |
|       | Miscellaneous                                                   |           |
| 8.1   | Type of drive control                                           |           |
| 8.4   | Measured/guaranteed mean noise level at the ear of the operator |           |
|       | -                                                               |           |

| <br>Cleated 011 Julie 12, 2023 at 11:44 1 M 010 |
|-------------------------------------------------|
| Metric                                          |
| Manitou                                         |
| CI 12 PF                                        |
| Electrical                                      |
| Carried                                         |
| 1200 kg                                         |
| 600 mm                                          |
| 240 mm                                          |
| 1530 mm                                         |
|                                                 |
| 1780 kg                                         |
| 472 kg / 2508 kg                                |
| 650 kg / 1130 kg                                |
|                                                 |
| Bandage                                         |
| 200 x 75                                        |
| 250 x 100                                       |
| 1/1/2                                           |
| 665 mm                                          |
|                                                 |
| 50 mm                                           |
| 3108 mm                                         |
| 1980 mm                                         |
| 1958 mm                                         |
| 800 m                                           |
| 45 mm x 100 mm x 1150 mm                        |
| 790 mm<br>730 mm                                |
| 50 mm                                           |
| 3437 mm                                         |
| 1742 mm                                         |
| 142 mm                                          |
| 1980 mm                                         |
| 1212 mm                                         |
|                                                 |
| 9 km/h / 11 km/h                                |
| 0.08 m/s / 0.18 m/s                             |
| 0.12 m/s / 0.11 m/s                             |
| 6 % / 10 %                                      |
| Electro magnetic                                |
| Butterfly switch release                        |
|                                                 |
| 2 kW                                            |
| 2 kW                                            |
| DIN 43535-B                                     |
| 24 V / 620 Ah                                   |
| 490 kg                                          |
|                                                 |
| AC Mosfet Variator                              |
| < 66 dB                                         |
|                                                 |

## CI 12 PF - Dimensional drawing