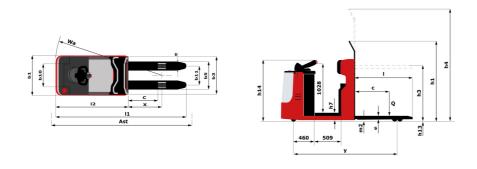

## CI 12 PF

|        |                                                                 | CI12 PF G | ated on May 3, 2024 at 4.25.52 AM 010          |  |
|--------|-----------------------------------------------------------------|-----------|------------------------------------------------|--|
|        | Technical characteristics                                       |           | Metric                                         |  |
| 1.1    | Manufacturer                                                    |           | Manitou                                        |  |
| 1.2    | Model Name                                                      |           | CI 12 PF                                       |  |
| 1.3    | Power source                                                    |           | Electrical                                     |  |
| 1.4    | Operator type                                                   |           | Carried                                        |  |
| 1.5    | Max. capacity                                                   | Q         | 1200 kg                                        |  |
| 1.6    | Load center of gravity                                          | С         | 600 mm                                         |  |
| 1.8    | Load distance, centre of drive axle to fork                     | X         | 240 mm                                         |  |
| 1.9    | Wheelbase                                                       | у         | 1530 mm                                        |  |
|        | Weight                                                          |           |                                                |  |
| 2.1    | Service weight                                                  |           | 1780 kg                                        |  |
| 2.2    | Weight on front axle (laden) / rear axle (laden)                |           | 472 kg / 2508 kg                               |  |
| 2.3    | Weight on front axle (Unladen) / rear axle (Unladen)            |           | 650 kg / 1130 kg                               |  |
|        | Wheels                                                          |           | 3 3                                            |  |
| 3.1    | Tires type                                                      |           | Bandage                                        |  |
| 3.2    | Dimensions of front wheels                                      |           | 200 x 75                                       |  |
| 3.3    | Dimensions of rear wheels                                       |           | 250 x 100                                      |  |
| 3.5.2  | Number of drive wheels / front wheels / rear wheels             |           | 1x + 1 / 2                                     |  |
| 3.7    | Rear wheel gauge                                                | b11       | 665 mm                                         |  |
| 0.7    | Dimensions                                                      |           | 333                                            |  |
| 4.15   | Fork height in low position                                     | h13       | 50 mm                                          |  |
| 4.19   | Overall length                                                  | I1        | 3108 mm                                        |  |
| 4.2    | Mast lowered height                                             | h1        | 1980 mm                                        |  |
| 4.20   | Length to face of forks                                         | 12        | 1958 mm                                        |  |
| 4.21   | Overall width                                                   | b1        | 800 m                                          |  |
| 4.22   | Forks section / width / length                                  | s / e / l | 45 mm x 100 mm x 1150 mm                       |  |
| 4.24   | Fork carriage width                                             | b3        | 790 mm                                         |  |
| 4.25   | Fork spread                                                     | b5        | 730 mm                                         |  |
| 4.32   | Ground clearance at centre of wheelbase                         | m2        | 50 mm                                          |  |
| 4.34   | Aisle width for 800 x 1200 pallet lengthways                    | Ast       | 3437 mm                                        |  |
| 4.35   | Tuming radius                                                   | Wa        | 1742 mm                                        |  |
| 4.33   | Mast lifting height                                             | h3        | 1450 mm                                        |  |
| 4.5    | Mast extended height                                            | h4        | 1980 mm                                        |  |
| 4.9    | Height tiller max.                                              | h14       | 1212 mm                                        |  |
| 4.9    | Performances                                                    | 1114      | 1212 111111                                    |  |
| 5.1    | Travel speed (laden / unladen)                                  |           | 9 km/h / 11 km/h                               |  |
| 5.2    | Lifting speed (laden / unladen)                                 |           | 0.08 m/s / 0.18 m/s                            |  |
| 5.3    | Lowering speed (laden / unladen)                                |           | 0.06 III/S / 0.16 III/S<br>0.12 m/s / 0.11 m/s |  |
| 5.7    | Gradeability (laden / unladen)                                  |           | 6 % / 10 %                                     |  |
| 5.10   | Service brake                                                   |           | Electro magnetic                               |  |
| 5.10   |                                                                 |           |                                                |  |
| J. 1 1 | Parking brake                                                   |           | Butterfly switch release                       |  |
| 6.1    | Engine                                                          |           | 2 kW                                           |  |
| 6.1    | Drive motor rating S2 60 min                                    |           | 2 kW                                           |  |
| 6.2    | Lift motor rating at S3 15%                                     |           |                                                |  |
| 6.3    | Battery according to DIN 43531/35/36 A, B, C                    |           | DIN 43535-B                                    |  |
| 6.4    | Battery voltage / capacity                                      |           | 24 V / 620 Ah                                  |  |
| 6.5    | Battery weight (+/- 5%)                                         |           | 490 kg                                         |  |
|        | Miscellaneous                                                   |           | AO Maré di Vicini                              |  |
| 8.1    | Type of drive control                                           |           | AC Mosfet Variator                             |  |
| 8.4    | Measured/guaranteed mean noise level at the ear of the operator |           | < 66 dB                                        |  |

## CI 12 PF - Dimensional drawing