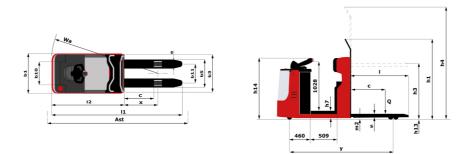

Technical sheet :

|       | Technical characteristics                                       |       |
|-------|-----------------------------------------------------------------|-------|
| 1.1   | Manufacturer                                                    |       |
| 1.2   | Model Name                                                      |       |
| 1.3   | Power source                                                    |       |
| 1.4   | Operator type                                                   |       |
| 1.5   | Max. capacity                                                   | Q     |
| 1.6   | Load center of gravity                                          | С     |
| 1.8   | Load distance, centre of drive axle to fork                     | х     |
| 1.9   | Wheelbase                                                       | у     |
|       | Weight                                                          |       |
| 2.1   | Service weight                                                  |       |
| 2.2   | Weight on front axle (laden) / rear axle (laden)                |       |
| 2.3   | Weight on front axle (Unladen) / rear axle (Unladen)            |       |
|       | Wheels                                                          |       |
| 3.1   | Tires type                                                      |       |
| 3.2   | Dimensions of front wheels                                      |       |
| 3.3   | Dimensions of rear wheels                                       |       |
| 3.5.2 | Number of drive wheels / front wheels / rear wheels             |       |
| 3.7   | Rear wheel gauge                                                | b11   |
|       | Dimensions                                                      |       |
| 4.15  | Fork height in low position                                     | h13   |
| 4.19  | Overall length                                                  | 11    |
| 4.2   | Mast lowered height                                             | h1    |
| 4.20  | Length to face of forks                                         | 12    |
| 4.21  | Overall width                                                   | b1    |
| 4.22  | Forks section / width / length                                  | s / e |
| 4.24  | Fork carriage width                                             | b3    |
| 4.25  | Fork spread                                                     | b5    |
| 4.32  | Ground clearance at centre of wheelbase                         | m2    |
| 4.34  | Aisle width for 800 x 1200 pallet lengthways                    | Ast   |
| 4.35  | Tuming radius                                                   | Wa    |
| 4.4   | Mast lifting height                                             | h3    |
| 4.5   | Mast extended height                                            | h4    |
| 4.9   | Height tiller max.                                              | h14   |
|       | Performances                                                    |       |
| 5.1   | Travel speed (laden / unladen)                                  |       |
| 5.2   | Lifting speed (laden / unladen)                                 |       |
| 5.3   | Lowering speed (laden / unladen)                                |       |
| 5.7   | Gradeability (laden / unladen)                                  |       |
| 5.10  | Service brake                                                   |       |
| 5.11  | Parking brake                                                   |       |
|       | Engine                                                          |       |
| 6.1   | Drive motor rating S2 60 min                                    |       |
| 6.2   | Lift motor rating at S3 15%                                     |       |
| 6.3   | Battery according to DIN 43531/35/36 A, B, C                    |       |
| 6.4   | Battery voltage / capacity                                      |       |
| 6.5   | Battery weight (+/- 5%)                                         |       |
|       | Miscellaneous                                                   |       |
| 8.1   | Type of drive control                                           |       |
| 8.4   | Measured/guaranteed mean noise level at the ear of the operator |       |

| CI 12 PF  | Created on May 6, 2024 at 12:03:50 PM UTC |
|-----------|-------------------------------------------|
|           | Metric                                    |
|           | Manitou                                   |
|           | CI 12 PF                                  |
|           | Electrical                                |
|           | Carried                                   |
| Q         | 1200 kg                                   |
| С         | 600 mm                                    |
| х         | 240 mm                                    |
| у         | 1530 mm                                   |
|           |                                           |
|           | 1780 kg                                   |
|           | 472 kg / 2508 kg                          |
|           | 650 kg / 1130 kg                          |
|           |                                           |
|           | Bandage                                   |
|           | 200 x 75                                  |
|           | 250 x 100                                 |
|           | 1x + 1 / 2                                |
| b11       | 665 mm                                    |
|           |                                           |
| h13       | 50 mm                                     |
| 11        | 3108 mm                                   |
| h1        | 1980 mm                                   |
| 12        | 1958 mm                                   |
| b1        | 800 m                                     |
| s / e / l | 45 mm x 100 mm x 1150 mm                  |
| b3        | 790 mm                                    |
| b5        | 730 mm                                    |
| m2        | 50 mm                                     |
| Ast       | 3437 mm                                   |
| Wa        | 1742 mm                                   |
| h3        | 1450 mm                                   |
| h4        | 1980 mm                                   |
| h14       | 1212 mm                                   |
|           |                                           |
|           | 9 km/h / 11 km/h                          |
|           | 0.08 m/s / 0.18 m/s                       |
|           | 0.12 m/s / 0.11 m/s                       |
|           | 6 % / 10 %                                |
|           | Electro magnetic                          |
|           | Butterfly switch release                  |
|           |                                           |
|           | 2 kW                                      |
|           | 2 kW                                      |
|           | DIN 43535-B                               |
|           | 24 V / 620 Ah                             |
|           | 490 kg                                    |
|           | AC Mosfet Variator                        |
|           | < 66 dB                                   |
|           |                                           |

## CI 12 PF - Dimensional drawing

Head Office B.P. 249 - 430 rue de l'Aubinière 44150 Ancenis Cedex - France Tel: +33 (0)2 40 09 10 11 - Fax: +33 (0)2 40 09 10 97 www.manitou.com

This publication provides a description of the configuration versions and options for Manitou products, which may differ for equipment. The equipment presented in this brochure may be part of a series, as an option, or it may not be available, depending on the versions. Manitou reserves the right, at any time and without notice, to amend the specifications described and represented. The specifications provided do not bind the manufacturer. For more details, please contact your Manitou agent. This is not a contractually binding document. The presentation of the products is not contractually binding. List of specifications non-exhaustive. The logos as well as the visual identity of the company are owned by Manitou and cannot be used without authorisation. All rights reserved. The photos and diagrams contained in this brochure are only provided for consultation and information purposes.