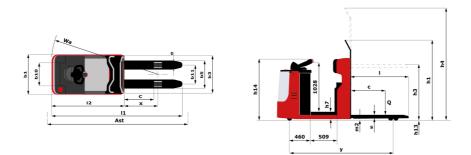

Technical sheet :

|       | Technical characteristics                                       |           |
|-------|-----------------------------------------------------------------|-----------|
| 1.1   | Manufacturer                                                    |           |
| 1.2   | Model Name                                                      |           |
| 1.3   | Power source                                                    |           |
| 1.4   | Operator type                                                   |           |
| 1.5   | Max. capacity                                                   | Q         |
| 1.6   | Load center of gravity                                          | С         |
| 1.8   | Load distance, centre of drive axle to fork                     | х         |
| 1.9   | Wheelbase                                                       | У         |
|       | Weight                                                          |           |
| 2.1   | Service weight                                                  |           |
| 2.2   | Weight on front axle (laden) / rear axle (laden)                |           |
| 2.3   | Weight on front axle (Unladen) / rear axle (Unladen)            |           |
|       | Wheels                                                          |           |
| 3.1   | Tires type                                                      |           |
| 3.2   | Dimensions of front wheels                                      |           |
| 3.3   | Dimensions of rear wheels                                       |           |
| 3.5.2 | Number of drive wheels / front wheels / rear wheels             |           |
| 3.7   | Rear wheel gauge                                                | b11       |
|       | Dimensions                                                      |           |
| 4.15  | Fork height in low position                                     | h13       |
| 4.19  | Overall length                                                  | 11        |
| 4.2   | Mast lowered height                                             | h1        |
| 4.20  | Length to face of forks                                         | 12        |
| 4.21  | Overall width                                                   | b1        |
| 4.22  | Forks section / width / length                                  | s / e / l |
| 4.24  | Fork carriage width                                             | b3        |
| 4.25  | Fork spread                                                     | b5        |
| 4.32  | Ground clearance at centre of wheelbase                         | m2        |
| 4.34  | Aisle width for 800 x 1200 pallet lengthways                    | Ast       |
| 4.35  | Tuming radius                                                   | Wa        |
| 4.4   | Mast lifting height                                             | h3        |
| 4.5   | Mast extended height                                            | h4        |
| 4.9   | Height tiller max.                                              | h14       |
|       | Performances                                                    |           |
| 5.1   | Travel speed (laden / unladen)                                  |           |
| 5.2   | Lifting speed (laden / unladen)                                 |           |
| 5.3   | Lowering speed (laden / unladen)                                |           |
| 5.7   | Gradeability (laden / unladen)                                  |           |
| 5.10  | Service brake                                                   |           |
| 5.11  | Parking brake                                                   |           |
|       | Engine                                                          |           |
| 6.1   | Drive motor rating S2 60 min                                    |           |
| 6.2   | Lift motor rating at S3 15%                                     |           |
| 6.3   | Battery according to DIN 43531/35/36 A, B, C                    |           |
| 6.4   | Battery voltage / capacity                                      |           |
| 6.5   | Battery weight (+/- 5%)                                         |           |
|       | Miscellaneous                                                   |           |
| 8.1   | Type of drive control                                           |           |
| 8.4   | Measured/guaranteed mean noise level at the ear of the operator |           |
|       | -                                                               |           |

| СГ      | ■ <b>PF</b> Created on 3 May 2024 at 18:56:13 UTC |
|---------|---------------------------------------------------|
|         | Metric                                            |
|         | Manitou                                           |
|         | CI 12 PF                                          |
|         | Electrical                                        |
|         | Carried                                           |
| Q       | 1200 kg                                           |
| С       | 600 mm                                            |
| х       | 240 mm                                            |
| у       | 1530 mm                                           |
|         |                                                   |
|         | 1780 kg                                           |
|         | 472 kg / 2508 kg                                  |
|         | 650 kg / 1130 kg                                  |
|         |                                                   |
|         | Bandage                                           |
|         | 200 x 75                                          |
|         | 250 x 100                                         |
|         | 1x + 1 / 2                                        |
| 011     | 665 mm                                            |
|         |                                                   |
| 13      | 50 mm                                             |
| 11      | 3108 mm                                           |
| h1      | 1980 mm                                           |
| 12      | 1958 mm                                           |
| b1      | 800 m                                             |
| e / I   | 45 mm x 100 mm x 1150 mm                          |
| b3      | 790 mm                                            |
| b5      | 730 mm                                            |
| m2      | 50 mm                                             |
| Ast<br> | 3437 mm                                           |
| Na      | 1742 mm                                           |
| h3      | 1450 mm                                           |
| h4      | 1980 mm                                           |
| 14      | 1212 mm                                           |
|         | 9 km/h / 11 km/h                                  |
|         | 0.08 m/s / 0.18 m/s                               |
|         | 0.12 m/s / 0.11 m/s                               |
|         | 6 % / 10 %                                        |
|         | Electro magnetic                                  |
|         | Butterfly switch release                          |
|         | battering simon release                           |
|         | 2 kW                                              |
|         | 2 kW                                              |
|         | DIN 43535-B                                       |
|         | 24 V / 620 Ah                                     |
|         | 490 kg                                            |
|         |                                                   |
|         | AC Mosfet Variator                                |
|         | < 66 dB                                           |
|         |                                                   |

## CI 12 PF - Dimensional drawing

Head Office B.P. 249 - 430 rue de l'Aubinière 44150 Ancenis Cedex - France Tel: +33 (0)2 40 09 10 11 - Fax: +33 (0)2 40 09 10 97 www.manitou.com

This publication provides a description of the configuration versions and options for Manitou products, which may differ for equipment. The equipment presented in this brochure may be part of a series, as an option, or it may not be available, depending on the versions. Manitou reserves the right, at any time and without notice, to amend the specifications described and represented. The specifications provided do not bind the manufacturer. For more details, please contact your Manitou agent. This is not a contractually binding document. The presentation of the products is not contractually binding. List of specifications non-exhaustive. The logos as well as the visual identity of the company are owned by Manitou and cannot be used without authorisation. All rights reserved. The photos and diagrams contained in this brochure are only provided for consultation and information purposes.