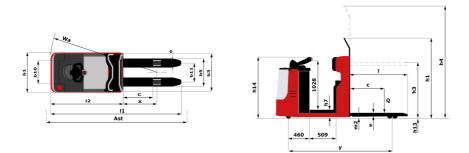

Technical sheet :

|       | Technical characteristics                                       |       |
|-------|-----------------------------------------------------------------|-------|
| 1.1   | Manufacturer                                                    |       |
| 1.2   | Model Name                                                      |       |
| 1.3   | Power source                                                    |       |
| 1.4   | Operator type                                                   |       |
| 1.5   | Max. capacity                                                   | Q     |
| 1.6   | Load center of gravity                                          | С     |
| 1.8   | Load distance, centre of drive axle to fork                     | x     |
| 1.9   | Wheelbase                                                       | у     |
|       | Weight                                                          |       |
| 2.1   | Service weight                                                  |       |
| 2.2   | Weight on front axle (laden) / rear axle (laden)                |       |
| 2.3   | Weight on front axle (Unladen) / rear axle (Unladen)            |       |
|       | Wheels                                                          |       |
| 3.1   | Tires type                                                      |       |
| 3.2   | Dimensions of front wheels                                      |       |
| 3.3   | Dimensions of rear wheels                                       |       |
| 3.5.2 | Number of drive wheels / front wheels / rear wheels             |       |
| 3.7   | Rear wheel gauge                                                | b11   |
|       | Dimensions                                                      |       |
| 4.15  | Fork height in low position                                     | h13   |
| 4.19  | Overall length                                                  | 1     |
| 4.2   | Mast lowered height                                             | h1    |
| 4.20  | Length to face of forks                                         | 12    |
| 4.21  | Overall width                                                   | b1    |
| 4.22  | Forks section / width / length                                  | s/e/l |
| 4.24  | Fork carriage width                                             | b3    |
| 4.25  | Fork spread                                                     | b5    |
| 4.32  | Ground clearance at centre of wheelbase                         | m2    |
| 4.34  | Aisle width for 800 x 1200 pallet lengthways                    | Ast   |
| 4.35  | Turning radius                                                  | Wa    |
| 4.4   | Mast lifting height                                             | h3    |
| 4.5   | Mast extended height                                            | h4    |
| 4.9   | Height tiller max.                                              | h14   |
| -1.5  | Performances                                                    |       |
| 5.1   | Travel speed (laden / unladen)                                  |       |
| 5.2   | Lifting speed (laden / unladen)                                 |       |
| 5.3   | Lowering speed (laden / unladen)                                |       |
| 5.7   | Gradeability (laden / unladen)                                  |       |
| 5.10  | Service brake                                                   |       |
| 5.11  | Parking brake                                                   |       |
| 0.11  | Engine                                                          |       |
| 6.1   | Drive motor rating S2 60 min                                    |       |
| 6.2   | Lift motor rating at S3 15%                                     |       |
| 6.3   | Battery according to DIN 43531/35/36 A, B, C                    |       |
| 6.4   | Battery voltage / capacity                                      |       |
| 6.5   | Battery weight (+/- 5%)                                         |       |
| 0.0   | Miscellaneous                                                   |       |
| 8.1   | Type of drive control                                           |       |
| 8.4   | Measured/guaranteed mean noise level at the ear of the operator |       |
| 0     |                                                                 |       |

| Weuld                    |
|--------------------------|
| Manitou                  |
| CI 12 PF                 |
| Electrical               |
| Carried                  |
| 1200 kg                  |
| 600 mm                   |
| 240 mm                   |
| 1530 mm                  |
| 1330 mm                  |
| 1780 kg                  |
| 472 kg / 2508 kg         |
|                          |
| 650 kg / 1130 kg         |
|                          |
| Bandage                  |
| 200 x 75                 |
| 250 x 100                |
| 1x + 1 / 2               |
| 665 mm                   |
|                          |
| 50 mm                    |
| 3108 mm                  |
| 1980 mm                  |
| 1958 mm                  |
| 800 m                    |
| 45 mm x 100 mm x 1150 mm |
| 790 mm                   |
| 730 mm                   |
| 50 mm                    |
| 3437 mm                  |
| 1742 mm                  |
| 1450 mm                  |
| 1980 mm                  |
| 1212 mm                  |
| 1212 11111               |
| 9 km/h / 11 km/h         |
| 0.08 m/s / 0.18 m/s      |
| 0.12 m/s / 0.11 m/s      |
|                          |
| 6 % / 10 %               |
| Electro magnetic         |
| Butterfly switch release |
|                          |
| 2 kW                     |
| 2 kW                     |
| DIN 43535-B              |
| 24 V / 620 Ah            |
| 490 kg                   |
|                          |
| AC Mosfet Variator       |
|                          |

## CI 12 PF - Dimensional drawing

Head Office B.P. 249 - 430 rue de l'Aubinière 44150 Ancenis Cedex - France Tel: +33 (0)2 40 09 10 11 - Fax: +33 (0)2 40 09 10 97 www.manitou.com

This publication provides a description of the configuration versions and options for Manitou products, which may differ for equipment. The equipment presented in this brochure may be part of a series, as an option, or it may not be available, depending on the versions. Manitou reserves the right, at any time and without notice, to amend the specifications described and represented. The specifications provided do not bind the manufacturer. For more details, please contact your Manitou agent. This is not a contractually binding document. The presentation of the products is not contractually binding. List of specifications non-exhaustive. The logos as well as the visual identity of the company are owned by Manitou and cannot be used without authorisation. All rights reserved. The photos and diagrams contained in this brochure are only provided for consultation and information purposes.