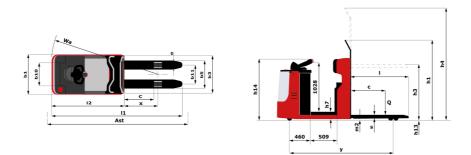

| СІ         | 굳 Created on April 18, 2025 at 1:24 AM UTC |  |  |
|------------|--------------------------------------------|--|--|
|            | Metric                                     |  |  |
|            | Manitou                                    |  |  |
|            | CI 20                                      |  |  |
|            | Electrical                                 |  |  |
|            | Carried                                    |  |  |
| Q          | 2000 kg                                    |  |  |
| С          | 600 mm                                     |  |  |
| x          | 949 mm                                     |  |  |
| у          | 2194 mm                                    |  |  |
|            |                                            |  |  |
|            | 1450 kg                                    |  |  |
|            | 1298 kg / 2152 kg                          |  |  |
|            | 928 kg / 522 kg                            |  |  |
|            |                                            |  |  |
|            | Bandage                                    |  |  |
|            | 254 x 100                                  |  |  |
|            | 85 x 90<br>1 / 2 / 4                       |  |  |
| b10        | 505 mm                                     |  |  |
| b10<br>b11 | 370 mm                                     |  |  |
| DII        | 370 mm                                     |  |  |
| h7         | 130 mm                                     |  |  |
| h13        | 85 mm                                      |  |  |
| 11         | 2602 mm                                    |  |  |
| 12         | 1432 mm                                    |  |  |
| b1         | 800 mm                                     |  |  |
| b1         | 800 m                                      |  |  |
| s / e / l  | 45 mm x 170 mm x 1150 mm                   |  |  |
| b5         | 540 mm                                     |  |  |
| m2         | 40 mm                                      |  |  |
| Ast        | 2851 mm                                    |  |  |
| Wa         | 2400 mm                                    |  |  |
| h3         | 210 mm                                     |  |  |
| h14        | 1212 mm                                    |  |  |
|            |                                            |  |  |
|            | 9 km/h / 12 km/h                           |  |  |
|            | 0.10 m/s / 0.15 m/s                        |  |  |
|            | 0.13 m/s / 0.10 m/s                        |  |  |
|            | 6 % / 10 %                                 |  |  |
|            | Electro magnetic                           |  |  |
|            | Butterfly switch release                   |  |  |
|            | 2 kW                                       |  |  |
|            | 2 KW<br>2 KW                               |  |  |
|            | Traction                                   |  |  |
|            | 24 V / 465 Ah                              |  |  |
|            | 435 kg                                     |  |  |
|            |                                            |  |  |
|            | AC                                         |  |  |
|            | < 70 dB                                    |  |  |
|            |                                            |  |  |

## CI 20 - Dimensional drawing

This publication provides a description of the configuration versions and options for Manitou products, which may differ for equipment. The equipment presented in this brochure may be part of a series, as an option, or it may not be available, depending on the versions. Manitou reserves the right, at any time and without notice, to amend the specifications described and represented. The specifications provided do not bind the manufacturer. For more details, please contact your Manitou agent. This is not a contractually binding document. The presentation of the products is not contractually binding. List of specifications non-exhaustive. The logos as well as the visual identity of the company are owned by Manitou and cannot be used without authorisation. All rights reserved. The photos and diagrams contained in this brochure are only provided for consultation and information purposes.