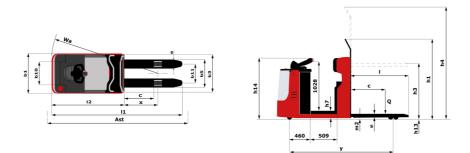

## CI 20 - Dimensional drawing

This publication provides a description of the configuration versions and options for Manitou products, which may differ for equipment. The equipment presented in this brochure may be part of a series, as an option, or it may not be available, depending on the versions. Manitou reserves the right, at any time and without notice, to amend the specifications described and represented. The specifications provided do not bind the manufacturer. For more details, please contact your Manitou agent. This is not a contractually binding document. The presentation of the products is not contractually binding. List of specifications non-exhaustive. The logos as well as the visual identity of the company are owned by Manitou and cannot be used without authorisation. All rights reserved. The photos and diagrams contained in this brochure are only provided for consultation and information purposes.

| CI 20     | Created on June 16, 2025 at 1:49 AM UTC |  |  |
|-----------|-----------------------------------------|--|--|
|           | Metric                                  |  |  |
|           | Manitou                                 |  |  |
|           | CI 20                                   |  |  |
|           | Electrical                              |  |  |
|           | Carried                                 |  |  |
| Q         | 2000 kg                                 |  |  |
| С         | 600 mm                                  |  |  |
| х         | 949 mm                                  |  |  |
| у         | 2194 mm                                 |  |  |
|           |                                         |  |  |
|           | 1450 kg                                 |  |  |
|           | 1298 kg / 2152 kg                       |  |  |
|           | 928 kg / 522 kg                         |  |  |
|           | Dendere                                 |  |  |
|           | Bandage<br>254 x 100                    |  |  |
|           | 85 x 90                                 |  |  |
|           | 1/2/4                                   |  |  |
| b10       | 505 mm                                  |  |  |
| b10       | 370 mm                                  |  |  |
| 511       |                                         |  |  |
| h7        | 130 mm                                  |  |  |
| h13       | 85 mm                                   |  |  |
| 1         | 2602 mm                                 |  |  |
| 12        | 1432 mm                                 |  |  |
| b1        | 800 mm                                  |  |  |
| b1        | 800 m                                   |  |  |
| s / e / l | 45 mm x 170 mm x 1150 mm                |  |  |
| b5        | 540 mm                                  |  |  |
| m2        | 40 mm                                   |  |  |
| Ast       | 2851 mm                                 |  |  |
| Wa<br>h3  | 2400 mm<br>210 mm                       |  |  |
| h14       | 1210 mm                                 |  |  |
| 1114      |                                         |  |  |
|           | 9 km/h / 12 km/h                        |  |  |
|           | 0.10 m/s / 0.15 m/s                     |  |  |
|           | 0.13 m/s / 0.10 m/s                     |  |  |
|           | 6 % / 10 %                              |  |  |
|           | Electro magnetic                        |  |  |
|           | Butterfly switch release                |  |  |
|           |                                         |  |  |
|           | 2 kW                                    |  |  |
|           | 2 kW                                    |  |  |
|           | Traction                                |  |  |
|           | 24 V / 465 Ah                           |  |  |
|           | 435 kg                                  |  |  |
|           |                                         |  |  |
|           | AC<br>< 70 dB                           |  |  |
|           | < \N QR                                 |  |  |