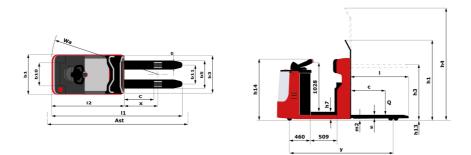

Technical sheet :

|   | Technical characteristics                                       |  |  |  |
|---|-----------------------------------------------------------------|--|--|--|
|   | Manufacturer                                                    |  |  |  |
| 2 | Model Name                                                      |  |  |  |
|   | Power source                                                    |  |  |  |
|   | Operator type                                                   |  |  |  |
|   | Max. capacity                                                   |  |  |  |
|   | Load center of gravity                                          |  |  |  |
|   | Load distance, centre of drive axle to fork                     |  |  |  |
|   | Wheelbase                                                       |  |  |  |
|   | Weight                                                          |  |  |  |
|   | Service weight                                                  |  |  |  |
|   | Weight on front axle (laden) / rear axle (laden)                |  |  |  |
|   | Weight on front axle (Unladen) / rear axle (Unladen)            |  |  |  |
|   | Wheels                                                          |  |  |  |
|   | Tires type                                                      |  |  |  |
|   | Dimensions of front wheels                                      |  |  |  |
|   | Dimensions of rear wheels                                       |  |  |  |
|   | Number of drive wheels / front wheels / rear wheels             |  |  |  |
|   | Front wheel gauge                                               |  |  |  |
|   | Rear wheel gauge                                                |  |  |  |
|   | Dimensions                                                      |  |  |  |
|   | Platform height                                                 |  |  |  |
|   | Fork height in low position                                     |  |  |  |
|   | Overall length                                                  |  |  |  |
|   | Length to face of forks                                         |  |  |  |
|   | Overall width - Single wheels                                   |  |  |  |
|   | Overall width                                                   |  |  |  |
|   | Forks section / width / length                                  |  |  |  |
|   | Forks spread                                                    |  |  |  |
|   | •                                                               |  |  |  |
|   | Ground clearance at centre of wheelbase                         |  |  |  |
|   | Aisle width for 800 x 1200 pallet lengthways                    |  |  |  |
|   | Tuming radius                                                   |  |  |  |
|   | Mast lifting height                                             |  |  |  |
|   | Height tiller max.                                              |  |  |  |
|   | Performances                                                    |  |  |  |
|   | Travel speed (laden / unladen)                                  |  |  |  |
|   | Lifting speed (laden / unladen)                                 |  |  |  |
|   | Lowering speed (laden / unladen)                                |  |  |  |
|   | Gradeability (laden / unladen)                                  |  |  |  |
|   | Service brake                                                   |  |  |  |
|   | Parking brake                                                   |  |  |  |
| l | Engine                                                          |  |  |  |
|   | Drive motor rating \$2.60 min                                   |  |  |  |
|   | Lift motor rating at S3 15%                                     |  |  |  |
|   | Battery according to DIN 43531/35/36 A, B, C                    |  |  |  |
|   | Battery voltage / capacity                                      |  |  |  |
|   | Battery weight (+/- 5%)                                         |  |  |  |
|   | Miscellaneous                                                   |  |  |  |
|   | Type of drive control                                           |  |  |  |
|   | Measured/guaranteed mean noise level at the ear of the operator |  |  |  |
|   |                                                                 |  |  |  |

|          | CI 20 | Created on April 1, 2025 at 8:20 PM UTC |
|----------|-------|-----------------------------------------|
|          |       | Metric                                  |
|          |       | Manitou                                 |
|          |       | CI 20                                   |
|          |       | Electrical                              |
|          |       | Carried                                 |
| Q        |       | 2000 kg                                 |
| с        |       | 600 mm                                  |
| х        |       | 949 mm                                  |
| у        |       | 2194 mm                                 |
|          |       |                                         |
|          |       | 1450 kg                                 |
|          |       | 1298 kg / 2152 kg                       |
|          |       | 928 kg / 522 kg                         |
|          |       |                                         |
|          |       | Bandage                                 |
|          |       | 254 x 100                               |
|          |       | 85 x 90                                 |
|          |       | 1 / 2 / 4                               |
| b10      |       | 505 mm                                  |
| b11      |       | 370 mm                                  |
|          |       |                                         |
| h7       |       | 130 mm                                  |
| h13      |       | 85 mm                                   |
| 1        |       | 2602 mm                                 |
| 12       |       | 1432 mm                                 |
| b1       |       | 800 mm                                  |
| b1       |       | 800 m                                   |
| s/e/l    |       | 45 mm x 170 mm x 1150 mm                |
| b5       |       | 540 mm                                  |
| m2       |       | 40 mm                                   |
| Ast      |       | 2851 mm                                 |
| Wa<br>h3 |       | 2400 mm<br>210 mm                       |
| h14      |       | 1212 mm                                 |
| 1114     |       | 121211111                               |
|          |       | 9 km/h / 12 km/h                        |
|          |       | 0.10 m/s / 0.15 m/s                     |
|          |       | 0.13 m/s / 0.10 m/s                     |
|          |       | 6 % / 10 %                              |
|          |       | Electro magnetic                        |
|          |       | Butterfly switch release                |
| _        |       |                                         |
|          |       | 2 kW                                    |
|          |       | 2 kW                                    |
|          |       | Traction                                |
|          |       | 24 V / 465 Ah                           |
|          |       | 435 kg                                  |
|          |       |                                         |
|          |       | AC                                      |
|          |       | < 70 dB                                 |
|          |       |                                         |

## CI 20 - Dimensional drawing

Head Office B.P. 249 - 430 rue de l'Aubinière 44150 Ancenis Cedex - France Tel: +33 (0)2 40 09 10 11 - Fax: +33 (0)2 40 09 10 97 www.manitou.com

This publication provides a description of the configuration versions and options for Manitou products, which may differ for equipment. The equipment presented in this brochure may be part of a series, as an option, or it may not be available, depending on the versions. Manitou reserves the right, at any time and without notice, to amend the specifications described and represented. The specifications provided do not bind the manufacturer. For more details, please contact your Manitou agent. This is not a contractually binding document. The presentation of the products is not contractually binding. List of specifications non-exhaustive. The logos as well as the visual identity of the company are owned by Manitou and cannot be used without authorisation. All rights reserved. The photos and diagrams contained in this brochure are only provided for consultation and information purposes.