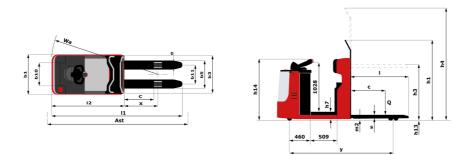

Technical sheet :

|       | Technical characteristics                                       |      |
|-------|-----------------------------------------------------------------|------|
| 1.1   | Manufacturer                                                    |      |
| 1.2   | Model Name                                                      |      |
| 1.3   | Power source                                                    |      |
| 1.4   | Operator type                                                   |      |
| 1.5   | Max. capacity                                                   | Q    |
| 1.6   | Load center of gravity                                          | С    |
| 1.8   | Load distance, centre of drive axle to fork                     | х    |
| 1.9   | Wheelbase                                                       | У    |
|       | Weight                                                          |      |
| 2.1   | Service weight                                                  |      |
| 2.2   | Weight on front axle (laden) / rear axle (laden)                |      |
| 2.3   | Weight on front axle (Unladen) / rear axle (Unladen)            |      |
|       | Wheels                                                          |      |
| 3.1   | Tires type                                                      |      |
| 3.2   | Dimensions of front wheels                                      |      |
| 3.3   | Dimensions of rear wheels                                       |      |
| 3.5.2 | Number of drive wheels / front wheels / rear wheels             |      |
| 3.6   | Front wheel gauge                                               | b10  |
| 3.7   | Rear wheel gauge                                                | b11  |
|       | Dimensions                                                      |      |
| 4.8   | Platform height                                                 | h7   |
| 4.15  | Fork height in low position                                     | h13  |
| 4.19  | Overall length                                                  | 1    |
| 4.20  | Length to face of forks                                         | 12   |
| 4.21  | Overall width - Single wheels                                   | b1   |
| 4.21  | Overall width                                                   | b1   |
| 4.22  | Forks section / width / length                                  | s/e/ |
| 4.25  | Forks spread                                                    | b5   |
| 4.32  | Ground clearance at centre of wheelbase                         | m2   |
| 4.34  | Aisle width for 800 x 1200 pallet lengthways                    | Ast  |
| 4.35  | Tuming radius                                                   | Wa   |
| 4.4   | Mast lifting height                                             | h3   |
| 4.9   | Height tiller max.                                              | h14  |
| 4.5   | Performances                                                    |      |
| 5.1   | Travel speed (laden / unladen)                                  |      |
| 5.2   | Lifting speed (laden / unladen)                                 |      |
| 5.3   | Lowering speed (laden / unladen)                                |      |
| 5.7   | Gradeability (laden / unladen)                                  |      |
| 5.10  | Service brake                                                   |      |
| 5.11  | Parking brake                                                   |      |
| 3.11  | Engine                                                          |      |
| 6.1   | Drive motor rating S2 60 min                                    |      |
| 6.2   | Lift motor rating at S3 15%                                     |      |
| 6.3   | Battery according to DIN 43531/35/36 A, B, C                    |      |
| 6.4   | Battery voltage / capacity                                      |      |
| 6.5   | Battery weight (+/- 5%)                                         |      |
| 0.3   | Miscellaneous                                                   |      |
| 8.1   | Type of drive control                                           |      |
| 8.4   |                                                                 |      |
| 8.4   | Measured/guaranteed mean noise level at the ear of the operator |      |

|           | Metric                   |
|-----------|--------------------------|
|           | Manitou                  |
|           | CI 20                    |
|           | Electrical               |
|           | Carried                  |
| Q         | 2000 kg                  |
|           | -                        |
| С         | 600 mm                   |
| x         | 949 mm                   |
| у         | 2194 mm                  |
|           |                          |
|           | 1450 kg                  |
|           | 1298 kg / 2152 kg        |
|           | 928 kg / 522 kg          |
|           |                          |
|           | Bandage                  |
|           | 254 x 100                |
|           | 85 x 90                  |
|           | 1 / 2 / 4                |
| b10       | 505 mm                   |
| b11       | 370 mm                   |
|           |                          |
| h7        | 130 mm                   |
| h13       | 85 mm                    |
| 11        | 2602 mm                  |
| 12        | 1432 mm                  |
| b1        | 800 mm                   |
| b1        | 800 m                    |
| s / e / l | 45 mm x 170 mm x 1150 mm |
| b5        | 540 mm                   |
| m2        | 40 mm                    |
| Ast       | 2851 mm                  |
| Wa        | 2400 mm                  |
| h3        | 210 mm                   |
| h14       | 1212 mm                  |
|           |                          |
|           | 9 km/h / 12 km/h         |
|           | 0.10 m/s / 0.15 m/s      |
|           | 0.13 m/s / 0.10 m/s      |
|           | 6 % / 10 %               |
|           | Electro magnetic         |
|           | Butterfly switch release |
|           |                          |
|           | 2 kW                     |
|           | 2 kW                     |
|           | Traction                 |
|           | 24 V / 465 Ah            |
|           | 435 kg                   |
|           |                          |
|           | AC                       |
|           | < 70 dB                  |
|           |                          |

## CI 20 - Dimensional drawing

This publication provides a description of the configuration versions and options for Manitou products, which may differ for equipment. The equipment presented in this brochure may be part of a series, as an option, or it may not be available, depending on the versions. Manitou reserves the right, at any time and without notice, to amend the specifications described and represented. The specifications provided do not bind the manufacturer. For more details, please contact your Manitou agent. This is not a contractually binding document. The presentation of the products is not contractually binding. List of specifications non-exhaustive. The logos as well as the visual identity of the company are owned by Manitou and cannot be used without authorisation. All rights reserved. The photos and diagrams contained in this brochure are only provided for consultation and information purposes.