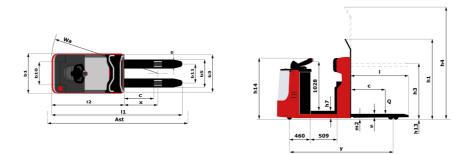

Technical sheet :

| Technical characteristics                     |                         |
|-----------------------------------------------|-------------------------|
| Manufacturer                                  |                         |
| Model Name                                    |                         |
| Power source                                  |                         |
| Operator type                                 |                         |
| Max. capacity                                 |                         |
| Load center of gravity                        |                         |
| Load distance, centre of drive axle to fork   |                         |
| Wheelbase                                     |                         |
| Weight                                        |                         |
| Service weight                                |                         |
| Weight on front axle (laden) / rear axle (lad | den)                    |
| Weight on front axle (Unladen) / rear axle (  |                         |
| Wheels                                        |                         |
| Tires type                                    |                         |
| Dimensions of front wheels                    |                         |
| Dimensions of rear wheels                     |                         |
| Number of drive wheels / front wheels / rea   | ar wheels               |
| Front wheel gauge                             |                         |
| Rear wheel gauge                              |                         |
| Dimensions                                    |                         |
| Platform height                               |                         |
| Fork height in low position                   |                         |
| Overall length                                |                         |
| Length to face of forks                       |                         |
| Overall width - Single wheels                 |                         |
| Overall width                                 |                         |
|                                               |                         |
| Forks section / width / length                |                         |
| Forks spread                                  |                         |
| Ground clearance at centre of wheelbase       | -                       |
| Aisle width for 800 x 1200 pallet lengthway   | s                       |
| Turning radius                                |                         |
| Mast lifting height                           |                         |
| Height tiller max.                            |                         |
| Performances                                  |                         |
| Travel speed (laden / unladen)                |                         |
| Lifting speed (laden / unladen)               |                         |
| Lowering speed (laden / unladen)              |                         |
| Gradeability (laden / unladen)                |                         |
| Service brake                                 |                         |
| Parking brake                                 |                         |
| Engine                                        |                         |
| Drive motor rating S2 60 min                  |                         |
| Lift motor rating at S3 15%                   |                         |
| Battery according to DIN 43531/35/36 A, B,    | C                       |
| Battery voltage / capacity                    |                         |
| Battery weight (+/- 5%)                       |                         |
| Miscellaneous                                 |                         |
| Type of drive control                         |                         |
| Measured/guaranteed mean noise level at t     | the ear of the operator |

| С         | ∠o Created on April 18, 2025 at 1:45 AM UTC |  |  |
|-----------|---------------------------------------------|--|--|
|           | Metric                                      |  |  |
|           | Manitou                                     |  |  |
|           | CI 20                                       |  |  |
|           | Electrical                                  |  |  |
|           | Carried                                     |  |  |
| Q         | 2000 kg                                     |  |  |
| С         | 600 mm                                      |  |  |
| х         | 949 mm                                      |  |  |
| у         | 2194 mm                                     |  |  |
|           |                                             |  |  |
|           | 1450 kg                                     |  |  |
|           | 1298 kg / 2152 kg                           |  |  |
|           | 928 kg / 522 kg                             |  |  |
|           |                                             |  |  |
|           | Bandage                                     |  |  |
|           | 254 x 100                                   |  |  |
|           | 85 x 90                                     |  |  |
|           | 1/2/4                                       |  |  |
| b10       | 505 mm                                      |  |  |
| b11       | 370 mm                                      |  |  |
| h 7       | 100 mm                                      |  |  |
| h7<br>h13 | 130 mm<br>85 mm                             |  |  |
| n13<br> 1 |                                             |  |  |
| 12        | 2602 mm<br>1432 mm                          |  |  |
| b1        | 800 mm                                      |  |  |
| b1        | 800 m                                       |  |  |
| s/e/l     | 45 mm x 170 mm x 1150 mm                    |  |  |
| b5        | 540 mm                                      |  |  |
| m2        | 40 mm                                       |  |  |
| Ast       | 2851 mm                                     |  |  |
| Wa        | 2400 mm                                     |  |  |
| h3        | 210 mm                                      |  |  |
| h14       | 1212 mm                                     |  |  |
|           |                                             |  |  |
|           | 9 km/h / 12 km/h                            |  |  |
|           | 0.10 m/s / 0.15 m/s                         |  |  |
|           | 0.13 m/s / 0.10 m/s                         |  |  |
|           | 6 % / 10 %                                  |  |  |
|           | Electro magnetic                            |  |  |
|           | Butterfly switch release                    |  |  |
|           |                                             |  |  |
|           | 2 kW                                        |  |  |
|           | 2 kW                                        |  |  |
|           | Traction                                    |  |  |
|           | 24 V / 465 Ah                               |  |  |
|           | 435 kg                                      |  |  |
|           |                                             |  |  |
|           | AC                                          |  |  |
|           | < 70 dB                                     |  |  |

## CI 20 - Dimensional drawing

This publication provides a description of the configuration versions and options for Manitou products, which may differ for equipment. The equipment presented in this brochure may be part of a series, as an option, or it may not be available, depending on the versions. Manitou reserves the right, at any time and without notice, to amend the specifications described and represented. The specifications provided do not bind the manufacturer. For more details, please contact your Manitou agent. This is not a contractually binding document. The presentation of the products is not contractually binding. List of specifications non-exhaustive. The logos as well as the visual identity of the company are owned by Manitou and cannot be used without authorisation. All rights reserved. The photos and diagrams contained in this brochure are only provided for consultation and information purposes.