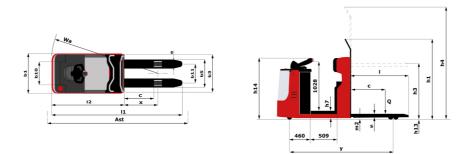

Technical sheet :

|       | Technical characteristics                                       |         |
|-------|-----------------------------------------------------------------|---------|
| 1.1   | Manufacturer                                                    |         |
| 1.2   | Model Name                                                      |         |
| 1.3   | Power source                                                    |         |
| 1.4   | Operator type                                                   |         |
| 1.5   | Max. capacity                                                   | Q       |
| 1.6   | Load center of gravity                                          | С       |
| 1.8   | Load distance, centre of drive axle to fork                     | х       |
| 1.9   | Wheelbase                                                       | у       |
|       | Weight                                                          |         |
| 2.1   | Service weight                                                  |         |
| 2.2   | Weight on front axle (laden) / rear axle (laden)                |         |
| 2.3   | Weight on front axle (Unladen) / rear axle (Unladen)            |         |
|       | Wheels                                                          |         |
| 3.1   | Tires type                                                      |         |
| 3.2   | Dimensions of front wheels                                      |         |
| 3.3   | Dimensions of rear wheels                                       |         |
| 3.5.2 | Number of drive wheels / front wheels / rear wheels             |         |
| 3.6   | Front wheel gauge                                               | b10     |
| 3.7   | Rear wheel gauge                                                | b11     |
| 0.7   | Dimensions                                                      |         |
| 4.8   | Platform height                                                 | h7      |
| 4.15  | Fork height in low position                                     | <br>h13 |
| 4.19  | Overall length                                                  | 11      |
| 4.20  | Length to face of forks                                         | 12      |
| 4.20  | Overall width - Single wheels                                   | b1      |
| 4.21  | Overall width                                                   | b1      |
| 4.22  | Forks section / width / length                                  | s/e     |
| 4.25  | Forks spread                                                    | 57e.    |
| 4.32  | Ground clearance at centre of wheelbase                         | m2      |
| 4.34  | Aisle width for 800 x 1200 pallet lengthways                    | Ast     |
| 4.35  | Turning radius                                                  | Wa      |
| 4.4   | Mast lifting height                                             | h3      |
| 4.9   | Height tiller max.                                              | h14     |
| 4.9   | Performances                                                    | 1114    |
| 5.1   | Travel speed (laden / unladen)                                  |         |
| 5.2   | Lifting speed (laden / unladen)                                 |         |
| 5.3   | Lowering speed (laden / unladen)                                |         |
| 5.3   | Gradeability (laden / unladen)                                  |         |
| 5.7   | Gradeadinty (laden / dinaden)<br>Service brake                  |         |
| 5.10  | Parking brake                                                   |         |
| J.11  |                                                                 |         |
| 6.1   | Engine                                                          |         |
| 6.1   | Drive motor rating S2 60 min                                    |         |
| 6.2   | Lift motor rating at S3 15%                                     |         |
| 6.3   | Battery according to DIN 43531/35/36 A, B, C                    |         |
| 6.4   | Battery voltage / capacity                                      |         |
| 6.5   | Battery weight (+/- 5%)                                         |         |
|       | Miscellaneous                                                   |         |
| 8.1   | Type of drive control                                           |         |
| 8.4   | Measured/guaranteed mean noise level at the ear of the operator |         |

| C          | • 20 Created on April 2, 2025 at 12:54 AM UTC |
|------------|-----------------------------------------------|
|            | Metric                                        |
|            | Manitou                                       |
|            | CI 20                                         |
|            | Electrical                                    |
|            | Carried                                       |
| Q          | 2000 kg                                       |
| С          | 600 mm                                        |
| х          | 949 mm                                        |
| у          | 2194 mm                                       |
|            |                                               |
|            | 1450 kg                                       |
|            | 1298 kg / 2152 kg                             |
|            | 928 kg / 522 kg                               |
|            |                                               |
|            | Bandage                                       |
|            | 254 x 100                                     |
|            | 85 x 90                                       |
| L10        | 1 / 2 / 4                                     |
| b10<br>b11 | 505 mm<br>370 mm                              |
| DII        | 370 mm                                        |
| h7         | 130 mm                                        |
| h13        | 85 mm                                         |
| 11         | 2602 mm                                       |
| 12         | 1432 mm                                       |
| b1         | 800 mm                                        |
| b1         | 800 m                                         |
| s/e/l      | 45 mm x 170 mm x 1150 mm                      |
| b5         | 540 mm                                        |
| m2         | 40 mm                                         |
| Ast        | 2851 mm                                       |
| Wa         | 2400 mm                                       |
| h3         | 210 mm                                        |
| h14        | 1212 mm                                       |
|            |                                               |
|            | 9 km/h / 12 km/h                              |
|            | 0.10 m/s / 0.15 m/s                           |
|            | 0.13 m/s / 0.10 m/s                           |
|            | 6 % / 10 %                                    |
|            | Electro magnetic                              |
|            | Butterfly switch release                      |
|            |                                               |
|            | 2 kW                                          |
|            | 2 kW                                          |
|            | Traction                                      |
|            | 24 V / 465 Ah                                 |
|            | 435 kg                                        |
|            | 10                                            |
|            | AC                                            |
|            | < 70 dB                                       |

## CI 20 - Dimensional drawing

This publication provides a description of the configuration versions and options for Manitou products, which may differ for equipment. The equipment presented in this brochure may be part of a series, as an option, or it may not be available, depending on the versions. Manitou reserves the right, at any time and without notice, to amend the specifications described and represented. The specifications provided do not bind the manufacturer. For more details, please contact your Manitou agent. This is not a contractually binding document. The presentation of the products is not contractually binding. List of specifications non-exhaustive. The logos as well as the visual identity of the company are owned by Manitou and cannot be used without authorisation. All rights reserved. The photos and diagrams contained in this brochure are only provided for consultation and information purposes.