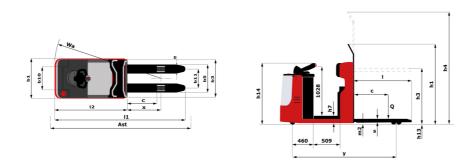

## CI 20 - Dimensional drawing

## **CI 20**

|       |                                                                 | C120 (    | Created on June 19, 2025 at 4:16 AM L |
|-------|-----------------------------------------------------------------|-----------|---------------------------------------|
|       | Technical characteristics                                       |           | Metric                                |
| 1.1   | Manufacturer                                                    |           | Manitou                               |
| 1.2   | Model Name                                                      |           | CI 20                                 |
| 1.3   | Power source                                                    |           | Electrical                            |
| 1.4   | Operator type                                                   |           | Carried                               |
| 1.5   | Max. capacity                                                   | Q         | 2000 kg                               |
| 1.6   | Load center of gravity                                          | c         | 600 mm                                |
| 1.8   | Load distance, centre of drive axle to fork                     | Х         | 949 mm                                |
| 1.9   | Wheelbase                                                       | у         | 2194 mm                               |
|       | Weight                                                          |           |                                       |
| 2.1   | Service weight                                                  |           | 1450 kg                               |
| 2.2   | Weight on front axle (laden) / rear axle (laden)                |           | 1298 kg / 2152 kg                     |
| 2.3   | Weight on front axle (Unladen) / rear axle (Unladen)            |           | 928 kg / 522 kg                       |
|       | Wheels                                                          |           | 220 kg / 022 kg                       |
| 3.1   | Tires type                                                      |           | Bandage                               |
| 3.2   | Dimensions of front wheels                                      |           | 254 x 100                             |
| 3.3   | Dimensions of rear wheels                                       |           | 85 x 90                               |
| 3.5.2 | Number of drive wheels / front wheels / rear wheels             |           | 1/2/4                                 |
| 3.6   | Front wheel gauge                                               | b10       | 505 mm                                |
| 3.7   | Rear wheel gauge                                                | b10       | 370 mm                                |
| 3.7   | Dimensions                                                      | DII       | 370 111111                            |
| 4.8   |                                                                 | h7        | 130 mm                                |
|       | Platform height                                                 |           |                                       |
| 4.15  | Fork height in low position                                     | h13       | 85 mm                                 |
| 4.19  | Overall length                                                  | l1        | 2602 mm                               |
| 4.20  | Length to face of forks                                         | 12        | 1432 mm                               |
| 4.21  | Overall width - Single wheels                                   | b1        | 800 mm                                |
| 4.21  | Overall width                                                   | b1        | 800 m                                 |
| 4.22  | Forks section / width / length                                  | s / e / l | 45 mm x 170 mm x 1150 mm              |
| 4.25  | Forks spread                                                    | b5        | 540 mm                                |
| 4.32  | Ground clearance at centre of wheelbase                         | m2        | 40 mm                                 |
| 4.34  | Aisle width for 800 x 1200 pallet lengthways                    | Ast       | 2851 mm                               |
| 4.35  | Turning radius                                                  | Wa        | 2400 mm                               |
| 4.4   | Mast lifting height                                             | h3        | 210 mm                                |
| 4.9   | Height tiller max.                                              | h14       | 1212 mm                               |
|       | Performances                                                    |           |                                       |
| 5.1   | Travel speed (laden / unladen)                                  |           | 9 km/h / 12 km/h                      |
| 5.2   | Lifting speed (laden / unladen)                                 |           | 0.10 m/s / 0.15 m/s                   |
| 5.3   | Lowering speed (laden / unladen)                                |           | 0.13 m/s / 0.10 m/s                   |
| 5.7   | Gradeability (laden / unladen)                                  |           | 6 % / 10 %                            |
| 5.10  | Service brake                                                   |           | Electro magnetic                      |
| 5.11  | Parking brake                                                   | <u></u>   | Butterfly switch release              |
|       | Engine                                                          |           |                                       |
| 6.1   | Drive motor rating \$2 60 min                                   |           | 2 kW                                  |
| 6.2   | Lift motor rating at S3 15%                                     |           | 2 kW                                  |
| 6.3   | Battery according to DIN 43531/35/36 A, B, C                    |           | Traction                              |
| 6.4   | Battery voltage / capacity                                      |           | 24 V / 465 Ah                         |
| 6.5   | Battery weight (+/- 5%)                                         |           | 435 kg                                |
|       | Miscellaneous                                                   |           |                                       |
| 8.1   | Type of drive control                                           |           | AC                                    |
| 8.4   | Measured/guaranteed mean noise level at the ear of the operator |           | < 70 dB                               |