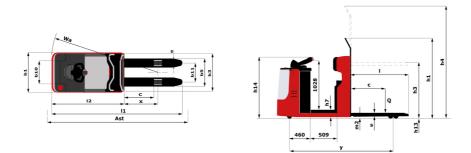

Technical sheet :

|    |                                                                 | _ |
|----|-----------------------------------------------------------------|---|
|    | Technical characteristics                                       |   |
| .1 | Manufacturer                                                    |   |
| 2  | Model Name                                                      |   |
| 3  | Power source                                                    |   |
| 4  | Operator type                                                   |   |
| 5  | Max. capacity                                                   |   |
| 5  | Load center of gravity                                          |   |
| 3  | Load distance, centre of drive axle to fork                     |   |
| )  | Wheelbase                                                       |   |
|    | Weight                                                          |   |
| 1  | Service weight                                                  |   |
|    | Weight on front axle (laden) / rear axle (laden)                |   |
|    | Weight on front axle (Unladen) / rear axle (Unladen)            |   |
|    | Wheels                                                          |   |
|    | Tires type                                                      |   |
| 2  | Dimensions of front wheels                                      |   |
|    | Dimensions of rear wheels                                       |   |
| 2  | Number of drive wheels / front wheels / rear wheels             |   |
|    | Front wheel gauge                                               |   |
| ,  | Rear wheel gauge                                                |   |
|    | Dimensions                                                      |   |
|    | Platform height                                                 |   |
|    | Fork height in low position                                     |   |
| )  | Overall length                                                  |   |
| )  | Length to face of forks                                         |   |
|    | Overall width - Single wheels                                   |   |
|    | Overall width                                                   |   |
| 2  | Forks section / width / length                                  |   |
|    | Forks spread                                                    |   |
|    | Ground clearance at centre of wheelbase                         |   |
|    | Aisle width for 800 x 1200 pallet lengthways                    |   |
| 5  | Turning radius                                                  |   |
|    | Mast lifting height                                             |   |
|    | Height tiller max.                                              |   |
|    | Performances                                                    |   |
|    | Travel speed (laden / unladen)                                  |   |
|    | Lifting speed (laden / unladen)                                 |   |
|    | Lowering speed (laden / unladen)                                |   |
|    | Gradeability (laden / unladen)                                  |   |
| )  | Service brake                                                   |   |
|    | Parking brake                                                   |   |
|    | Engine                                                          |   |
|    | Drive motor rating S2 60 min                                    |   |
|    | Lift motor rating at S3 15%                                     |   |
|    | Battery according to DIN 43531/35/36 A, B, C                    |   |
|    | Battery voltage / capacity                                      |   |
|    | Battery weight (+/- 5%)                                         |   |
| 5  | Miscellaneous                                                   |   |
|    | Type of drive control                                           |   |
|    |                                                                 |   |
|    | Measured/guaranteed mean noise level at the ear of the operator |   |

| СІЗ       | ∠o Created on April 12, 2025 at 1:40 PM UTC |
|-----------|---------------------------------------------|
|           | Metric                                      |
|           | Manitou                                     |
|           | CI 20                                       |
|           | Electrical                                  |
|           | Carried                                     |
| Q         | 2000 kg                                     |
| С         | 600 mm                                      |
| x         | 949 mm                                      |
| у         | 2194 mm                                     |
|           |                                             |
|           | 1450 kg                                     |
|           | 1298 kg / 2152 kg                           |
|           | 928 kg / 522 kg                             |
|           |                                             |
|           | Bandage                                     |
|           | 254 x 100<br>85 x 90                        |
|           | 1/2/4                                       |
| b10       | 505 mm                                      |
| b10       | 370 mm                                      |
| DTT       | 370 mm                                      |
| h7        | 130 mm                                      |
| h13       | 85 mm                                       |
| 11        | 2602 mm                                     |
| 12        | 1432 mm                                     |
| b1        | 800 mm                                      |
| b1        | 800 m                                       |
| s / e / l | 45 mm x 170 mm x 1150 mm                    |
| b5        | 540 mm                                      |
| m2        | 40 mm                                       |
| Ast       | 2851 mm                                     |
| Wa        | 2400 mm                                     |
| h3        | 210 mm                                      |
| h14       | 1212 mm                                     |
|           |                                             |
|           | 9 km/h / 12 km/h                            |
|           | 0.10 m/s / 0.15 m/s                         |
|           | 0.13 m/s / 0.10 m/s                         |
|           | 6 % / 10 %                                  |
|           | Electro magnetic                            |
|           | Butterfly switch release                    |
|           | 0.1.11                                      |
|           | 2 kW                                        |
|           | 2 kW<br>Traction                            |
|           | 24 V / 465 Ah                               |
|           | 24 V / 465 An<br>435 kg                     |
|           | 450 Ky                                      |
|           | AC                                          |
|           | < 70 dB                                     |
|           | \$ 70 UD                                    |

## CI 20 - Dimensional drawing

This publication provides a description of the configuration versions and options for Manitou products, which may differ for equipment. The equipment presented in this brochure may be part of a series, as an option, or it may not be available, depending on the versions. Manitou reserves the right, at any time and without notice, to amend the specifications described and represented. The specifications provided do not bind the manufacturer. For more details, please contact your Manitou agent. This is not a contractually binding document. The presentation of the products is not contractually binding. List of specifications non-exhaustive. The logos as well as the visual identity of the company are owned by Manitou and cannot be used without authorisation. All rights reserved. The photos and diagrams contained in this brochure are only provided for consultation and information purposes.