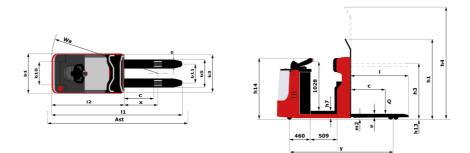

Technical sheet :

| Technical characteristics                     |                         |
|-----------------------------------------------|-------------------------|
| Manufacturer                                  |                         |
| Model Name                                    |                         |
| Power source                                  |                         |
| Operator type                                 |                         |
| Max. capacity                                 |                         |
| Load center of gravity                        |                         |
| Load distance, centre of drive axle to fork   |                         |
| Wheelbase                                     |                         |
| Weight                                        |                         |
| Service weight                                |                         |
| Weight on front axle (laden) / rear axle (lad | den)                    |
| Weight on front axle (Unladen) / rear axle (  |                         |
| Wheels                                        |                         |
| Tires type                                    |                         |
| Dimensions of front wheels                    |                         |
| Dimensions of rear wheels                     |                         |
| Number of drive wheels / front wheels / rea   | ar wheels               |
| Front wheel gauge                             |                         |
| Rear wheel gauge                              |                         |
| Dimensions                                    |                         |
| Platform height                               |                         |
| Fork height in low position                   |                         |
| Overall length                                |                         |
| Length to face of forks                       |                         |
| Overall width - Single wheels                 |                         |
| Overall width                                 |                         |
|                                               |                         |
| Forks section / width / length                |                         |
| Forks spread                                  |                         |
| Ground clearance at centre of wheelbase       | -                       |
| Aisle width for 800 x 1200 pallet lengthway   | s                       |
| Turning radius                                |                         |
| Mast lifting height                           |                         |
| Height tiller max.                            |                         |
| Performances                                  |                         |
| Travel speed (laden / unladen)                |                         |
| Lifting speed (laden / unladen)               |                         |
| Lowering speed (laden / unladen)              |                         |
| Gradeability (laden / unladen)                |                         |
| Service brake                                 |                         |
| Parking brake                                 |                         |
| Engine                                        |                         |
| Drive motor rating S2 60 min                  |                         |
| Lift motor rating at S3 15%                   |                         |
| Battery according to DIN 43531/35/36 A, B,    | C                       |
| Battery voltage / capacity                    |                         |
| Battery weight (+/- 5%)                       |                         |
| Miscellaneous                                 |                         |
| Type of drive control                         |                         |
| Measured/guaranteed mean noise level at t     | the ear of the operator |

| CI 20     | Created on June 16, 2025 at 1:49 AM UTC |  |  |
|-----------|-----------------------------------------|--|--|
|           | Metric                                  |  |  |
|           | Manitou                                 |  |  |
|           | CI 20                                   |  |  |
|           | Electrical                              |  |  |
|           | Carried                                 |  |  |
| Q         | 2000 kg                                 |  |  |
| С         | 600 mm                                  |  |  |
| х         | 949 mm                                  |  |  |
| у         | 2194 mm                                 |  |  |
|           |                                         |  |  |
|           | 1450 kg                                 |  |  |
|           | 1298 kg / 2152 kg                       |  |  |
|           | 928 kg / 522 kg                         |  |  |
|           | Dendere                                 |  |  |
|           | Bandage<br>254 x 100                    |  |  |
|           | 85 x 90                                 |  |  |
|           | 1/2/4                                   |  |  |
| b10       | 505 mm                                  |  |  |
| b10       | 370 mm                                  |  |  |
| 511       |                                         |  |  |
| h7        | 130 mm                                  |  |  |
| h13       | 85 mm                                   |  |  |
| 1         | 2602 mm                                 |  |  |
| 12        | 1432 mm                                 |  |  |
| b1        | 800 mm                                  |  |  |
| b1        | 800 m                                   |  |  |
| s / e / l | 45 mm x 170 mm x 1150 mm                |  |  |
| b5        | 540 mm                                  |  |  |
| m2        | 40 mm                                   |  |  |
| Ast       | 2851 mm                                 |  |  |
| Wa<br>h3  | 2400 mm<br>210 mm                       |  |  |
| h14       | 1210 mm                                 |  |  |
| 1114      |                                         |  |  |
|           | 9 km/h / 12 km/h                        |  |  |
|           | 0.10 m/s / 0.15 m/s                     |  |  |
|           | 0.13 m/s / 0.10 m/s                     |  |  |
|           | 6 % / 10 %                              |  |  |
|           | Electro magnetic                        |  |  |
|           | Butterfly switch release                |  |  |
|           |                                         |  |  |
|           | 2 kW                                    |  |  |
|           | 2 kW                                    |  |  |
|           | Traction                                |  |  |
|           | 24 V / 465 Ah                           |  |  |
|           | 435 kg                                  |  |  |
|           |                                         |  |  |
|           | AC<br>< 70 dB                           |  |  |
|           | < \N QR                                 |  |  |

## CI 20 - Dimensional drawing

This publication provides a description of the configuration versions and options for Manitou products, which may differ for equipment. The equipment presented in this brochure may be part of a series, as an option, or it may not be available, depending on the versions. Manitou reserves the right, at any time and without notice, to amend the specifications described and represented. The specifications provided do not bind the manufacturer. For more details, please contact your Manitou agent. This is not a contractually binding document. The presentation of the products is not contractually binding. List of specifications non-exhaustive. The logos as well as the visual identity of the company are owned by Manitou and cannot be used without authorisation. All rights reserved. The photos and diagrams contained in this brochure are only provided for consultation and information purposes.