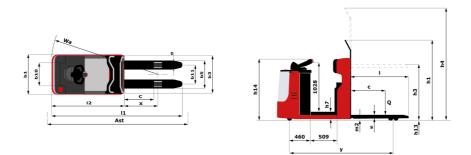

Technical sheet :

| Technical characteristics                     |                         |
|-----------------------------------------------|-------------------------|
| Manufacturer                                  |                         |
| Model Name                                    |                         |
| Power source                                  |                         |
| Operator type                                 |                         |
| Max. capacity                                 |                         |
| Load center of gravity                        |                         |
| Load distance, centre of drive axle to fork   |                         |
| Wheelbase                                     |                         |
| Weight                                        |                         |
| Service weight                                |                         |
| Weight on front axle (laden) / rear axle (lad | den)                    |
| Weight on front axle (Unladen) / rear axle (  |                         |
| Wheels                                        |                         |
| Tires type                                    |                         |
| Dimensions of front wheels                    |                         |
| Dimensions of rear wheels                     |                         |
| Number of drive wheels / front wheels / rea   | ar wheels               |
| Front wheel gauge                             |                         |
| Rear wheel gauge                              |                         |
| Dimensions                                    |                         |
| Platform height                               |                         |
| Fork height in low position                   |                         |
| Overall length                                |                         |
| Length to face of forks                       |                         |
| Overall width - Single wheels                 |                         |
| Overall width                                 |                         |
|                                               |                         |
| Forks section / width / length                |                         |
| Forks spread                                  |                         |
| Ground clearance at centre of wheelbase       | -                       |
| Aisle width for 800 x 1200 pallet lengthway   | s                       |
| Turning radius                                |                         |
| Mast lifting height                           |                         |
| Height tiller max.                            |                         |
| Performances                                  |                         |
| Travel speed (laden / unladen)                |                         |
| Lifting speed (laden / unladen)               |                         |
| Lowering speed (laden / unladen)              |                         |
| Gradeability (laden / unladen)                |                         |
| Service brake                                 |                         |
| Parking brake                                 |                         |
| Engine                                        |                         |
| Drive motor rating S2 60 min                  |                         |
| Lift motor rating at S3 15%                   |                         |
| Battery according to DIN 43531/35/36 A, B,    | C                       |
| Battery voltage / capacity                    |                         |
| Battery weight (+/- 5%)                       |                         |
| Miscellaneous                                 |                         |
| Type of drive control                         |                         |
| Measured/guaranteed mean noise level at t     | the ear of the operator |

| СІ    | ∠o Created on June 19, 2025 at 4:29 PM UTC |
|-------|--------------------------------------------|
|       | Metric                                     |
|       | Manitou                                    |
|       | CI 20                                      |
|       | Electrical                                 |
|       | Carried                                    |
| Q     | 2000 kg                                    |
| с     | 600 mm                                     |
| х     | 949 mm                                     |
| у     | 2194 mm                                    |
|       |                                            |
|       | 1450 kg                                    |
|       | 1298 kg / 2152 kg                          |
|       | 928 kg / 522 kg                            |
|       |                                            |
|       | Bandage                                    |
|       | 254 x 100                                  |
|       | 85 x 90                                    |
|       | 1/2/4                                      |
| b10   | 505 mm                                     |
| b11   | 370 mm                                     |
| h7    | 130 mm                                     |
| h13   | 85 mm                                      |
| 11    | 2602 mm                                    |
| 12    | 1432 mm                                    |
| b1    | 800 mm                                     |
| b1    | 800 m                                      |
| s/e/l | 45 mm x 170 mm x 1150 mm                   |
| b5    | 540 mm                                     |
| m2    | 40 mm                                      |
| Ast   | 2851 mm                                    |
| Wa    | 2400 mm                                    |
| h3    | 210 mm                                     |
| h14   | 1212 mm                                    |
|       |                                            |
|       | 9 km/h / 12 km/h                           |
|       | 0.10 m/s / 0.15 m/s                        |
|       | 0.13 m/s / 0.10 m/s                        |
|       | 6 % / 10 %                                 |
|       | Electro magnetic                           |
|       | Butterfly switch release                   |
|       |                                            |
|       | 2 kW                                       |
|       | 2 kW                                       |
|       | Traction                                   |
|       | 24 V / 465 Ah                              |
|       | 435 kg                                     |
|       |                                            |
|       | AC                                         |
|       | < 70 dB                                    |

## CI 20 - Dimensional drawing

This publication provides a description of the configuration versions and options for Manitou products, which may differ for equipment. The equipment presented in this brochure may be part of a series, as an option, or it may not be available, depending on the versions. Manitou reserves the right, at any time and without notice, to amend the specifications described and represented. The specifications provided do not bind the manufacturer. For more details, please contact your Manitou agent. This is not a contractually binding document. The presentation of the products is not contractually binding. List of specifications non-exhaustive. The logos as well as the visual identity of the company are owned by Manitou and cannot be used without authorisation. All rights reserved. The photos and diagrams contained in this brochure are only provided for consultation and information purposes.