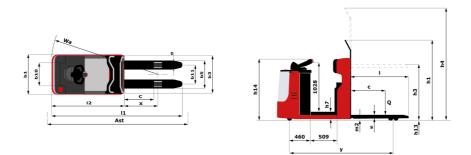

Technical sheet :

| Technical characteristics                     |                         |
|-----------------------------------------------|-------------------------|
| Manufacturer                                  |                         |
| Model Name                                    |                         |
| Power source                                  |                         |
| Operator type                                 |                         |
| Max. capacity                                 |                         |
| Load center of gravity                        |                         |
| Load distance, centre of drive axle to fork   |                         |
| Wheelbase                                     |                         |
| Weight                                        |                         |
| Service weight                                |                         |
| Weight on front axle (laden) / rear axle (lad | den)                    |
| Weight on front axle (Unladen) / rear axle (  |                         |
| Wheels                                        |                         |
| Tires type                                    |                         |
| Dimensions of front wheels                    |                         |
| Dimensions of rear wheels                     |                         |
| Number of drive wheels / front wheels / rea   | ar wheels               |
| Front wheel gauge                             |                         |
| Rear wheel gauge                              |                         |
| Dimensions                                    |                         |
| Platform height                               |                         |
| Fork height in low position                   |                         |
| Overall length                                |                         |
| Length to face of forks                       |                         |
| Overall width - Single wheels                 |                         |
| Overall width                                 |                         |
|                                               |                         |
| Forks section / width / length                |                         |
| Forks spread                                  |                         |
| Ground clearance at centre of wheelbase       | -                       |
| Aisle width for 800 x 1200 pallet lengthway   | s                       |
| Turning radius                                |                         |
| Mast lifting height                           |                         |
| Height tiller max.                            |                         |
| Performances                                  |                         |
| Travel speed (laden / unladen)                |                         |
| Lifting speed (laden / unladen)               |                         |
| Lowering speed (laden / unladen)              |                         |
| Gradeability (laden / unladen)                |                         |
| Service brake                                 |                         |
| Parking brake                                 |                         |
| Engine                                        |                         |
| Drive motor rating S2 60 min                  |                         |
| Lift motor rating at S3 15%                   |                         |
| Battery according to DIN 43531/35/36 A, B,    | C                       |
| Battery voltage / capacity                    |                         |
| Battery weight (+/- 5%)                       |                         |
| Miscellaneous                                 |                         |
| Type of drive control                         |                         |
| Measured/guaranteed mean noise level at t     | the ear of the operator |

| СІ         | 굳 Created on April 18, 2025 at 1:24 AM UTC |  |  |
|------------|--------------------------------------------|--|--|
|            | Metric                                     |  |  |
|            | Manitou                                    |  |  |
|            | CI 20                                      |  |  |
|            | Electrical                                 |  |  |
|            | Carried                                    |  |  |
| Q          | 2000 kg                                    |  |  |
| С          | 600 mm                                     |  |  |
| x          | 949 mm                                     |  |  |
| у          | 2194 mm                                    |  |  |
|            |                                            |  |  |
|            | 1450 kg                                    |  |  |
|            | 1298 kg / 2152 kg                          |  |  |
|            | 928 kg / 522 kg                            |  |  |
|            |                                            |  |  |
|            | Bandage                                    |  |  |
|            | 254 x 100                                  |  |  |
|            | 85 x 90<br>1 / 2 / 4                       |  |  |
| b10        | 505 mm                                     |  |  |
| b10<br>b11 | 370 mm                                     |  |  |
| DII        | 370 mm                                     |  |  |
| h7         | 130 mm                                     |  |  |
| h13        | 85 mm                                      |  |  |
| 11         | 2602 mm                                    |  |  |
| 12         | 1432 mm                                    |  |  |
| b1         | 800 mm                                     |  |  |
| b1         | 800 m                                      |  |  |
| s / e / l  | 45 mm x 170 mm x 1150 mm                   |  |  |
| b5         | 540 mm                                     |  |  |
| m2         | 40 mm                                      |  |  |
| Ast        | 2851 mm                                    |  |  |
| Wa         | 2400 mm                                    |  |  |
| h3         | 210 mm                                     |  |  |
| h14        | 1212 mm                                    |  |  |
|            |                                            |  |  |
|            | 9 km/h / 12 km/h                           |  |  |
|            | 0.10 m/s / 0.15 m/s                        |  |  |
|            | 0.13 m/s / 0.10 m/s                        |  |  |
|            | 6 % / 10 %                                 |  |  |
|            | Electro magnetic                           |  |  |
|            | Butterfly switch release                   |  |  |
|            | 2 kW                                       |  |  |
|            | 2 KW<br>2 KW                               |  |  |
|            | Traction                                   |  |  |
|            | 24 V / 465 Ah                              |  |  |
|            | 435 kg                                     |  |  |
|            |                                            |  |  |
|            | AC                                         |  |  |
|            | < 70 dB                                    |  |  |
|            |                                            |  |  |

## CI 20 - Dimensional drawing

This publication provides a description of the configuration versions and options for Manitou products, which may differ for equipment. The equipment presented in this brochure may be part of a series, as an option, or it may not be available, depending on the versions. Manitou reserves the right, at any time and without notice, to amend the specifications described and represented. The specifications provided do not bind the manufacturer. For more details, please contact your Manitou agent. This is not a contractually binding document. The presentation of the products is not contractually binding. List of specifications non-exhaustive. The logos as well as the visual identity of the company are owned by Manitou and cannot be used without authorisation. All rights reserved. The photos and diagrams contained in this brochure are only provided for consultation and information purposes.