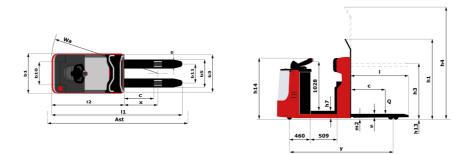

| СІ 2      | created on April 18, 2025 at 1:42 AM UTC |  |  |
|-----------|------------------------------------------|--|--|
|           | Metric                                   |  |  |
|           | Manitou                                  |  |  |
|           | CI 20                                    |  |  |
|           | Electrical                               |  |  |
|           | Carried                                  |  |  |
| Q         | 2000 kg                                  |  |  |
| С         | 600 mm                                   |  |  |
| х         | 949 mm                                   |  |  |
| у         | 2194 mm                                  |  |  |
|           |                                          |  |  |
|           | 1450 kg                                  |  |  |
|           | 1298 kg / 2152 kg                        |  |  |
|           | 928 kg / 522 kg                          |  |  |
|           |                                          |  |  |
|           | Bandage                                  |  |  |
|           | 254 x 100                                |  |  |
|           | 85 x 90                                  |  |  |
|           | 1 / 2 / 4                                |  |  |
| b10       | 505 mm                                   |  |  |
| b11       | 370 mm                                   |  |  |
| 1.7       | 100                                      |  |  |
| h7        | 130 mm<br>85 mm                          |  |  |
| h13<br> 1 |                                          |  |  |
|           | 2602 mm<br>1432 mm                       |  |  |
| l2<br>b1  | 800 mm                                   |  |  |
| b1        | 800 m                                    |  |  |
| s/e/l     | 45 mm x 170 mm x 1150 mm                 |  |  |
| b5        | 540 mm                                   |  |  |
| m2        | 40 mm                                    |  |  |
| Ast       | 2851 mm                                  |  |  |
| Wa        | 2400 mm                                  |  |  |
| h3        | 210 mm                                   |  |  |
| h14       | 1212 mm                                  |  |  |
|           |                                          |  |  |
|           | 9 km/h / 12 km/h                         |  |  |
|           | 0.10 m/s / 0.15 m/s                      |  |  |
|           | 0.13 m/s / 0.10 m/s                      |  |  |
|           | 6 % / 10 %                               |  |  |
|           | Electro magnetic                         |  |  |
|           | Butterfly switch release                 |  |  |
|           |                                          |  |  |
|           | 2 kW                                     |  |  |
|           | 2 kW                                     |  |  |
|           | Traction                                 |  |  |
|           | 24 V / 465 Ah                            |  |  |
|           | 435 kg                                   |  |  |
|           |                                          |  |  |
|           | AC                                       |  |  |
|           | < 70 dB                                  |  |  |

## CI 20 - Dimensional drawing

www.manitou.com

This publication provides a description of the configuration versions and options for Manitou products, which may differ for equipment. The equipment presented in this brochure may be part of a series, as an option, or it may not be available, depending on the versions. Manitou reserves the right, at any time and without notice, to amend the specifications described and represented. The specifications provided do not bind the manufacturer. For more details, please contact your Manitou agent. This is not a contractually binding document. The presentation of the products is not contractually binding. List of specifications non-exhaustive. The logos as well as the visual identity of the company are owned by Manitou and cannot be used without authorisation. All rights reserved. The photos and diagrams contained in this brochure are only provided for consultation and information purposes.