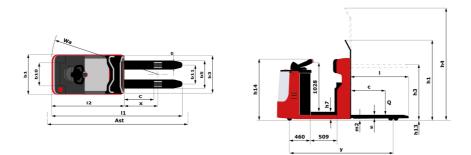

Technical sheet :

|        | Technical characteristics                                       |  |
|--------|-----------------------------------------------------------------|--|
| .1     | Manufacturer                                                    |  |
| 2      | Model Name                                                      |  |
|        | Power source                                                    |  |
| Ļ      | Operator type                                                   |  |
| 5      | Max. capacity                                                   |  |
|        | Load center of gravity                                          |  |
| 3      | Load distance, centre of drive axle to fork                     |  |
| )      | Wheelbase                                                       |  |
|        | Weight                                                          |  |
| I      | Service weight                                                  |  |
|        | Weight on front axle (laden) / rear axle (laden)                |  |
|        | Weight on front axle (Unladen) / rear axle (Unladen)            |  |
|        | Wheels                                                          |  |
|        | Tires type                                                      |  |
|        | Dimensions of front wheels                                      |  |
|        | Dimensions of rear wheels                                       |  |
| 2      | Number of drive wheels / front wheels / rear wheels             |  |
|        | Front wheel gauge                                               |  |
|        | Rear wheel gauge                                                |  |
|        | Dimensions                                                      |  |
|        | Platform height                                                 |  |
| 5      | Fork height in low position                                     |  |
|        | Overall length                                                  |  |
| D      | Length to face of forks                                         |  |
|        | Overall width - Single wheels                                   |  |
| 1      | Overall width                                                   |  |
| 2      | Forks section / width / length                                  |  |
|        | Forks spread                                                    |  |
|        | Ground clearance at centre of wheelbase                         |  |
| 4      | Aisle width for 800 x 1200 pallet lengthways                    |  |
| 5      | Turning radius                                                  |  |
|        | Mast lifting height                                             |  |
| l<br>) | Height tiller max.                                              |  |
|        | Performances                                                    |  |
|        | Travel speed (laden / unladen)                                  |  |
|        | Lifting speed (laden / unladen)                                 |  |
|        | Lowering speed (laden / unladen)                                |  |
|        | Gradeability (laden / unladen)                                  |  |
| )      | Service brake                                                   |  |
|        | Parking brake                                                   |  |
|        | Engine                                                          |  |
|        | Drive motor rating S2 60 min                                    |  |
|        | Lift motor rating at S3 15%                                     |  |
|        | Battery according to DIN 43531/35/36 A, B, C                    |  |
|        | Battery voltage / capacity                                      |  |
|        | , - , ,                                                         |  |
|        | Battery weight (+/- 5%)                                         |  |
|        | Miscellaneous                                                   |  |
|        | Type of drive control                                           |  |
|        | Measured/guaranteed mean noise level at the ear of the operator |  |

| СІ         | 굳 Created on April 18, 2025 at 1:32 AM UTC |
|------------|--------------------------------------------|
|            | Metric                                     |
|            | Manitou                                    |
|            | CI 20                                      |
|            | Electrical                                 |
|            | Carried                                    |
| Q          | 2000 kg                                    |
| С          | 600 mm                                     |
| x          | 949 mm                                     |
| у          | 2194 mm                                    |
|            |                                            |
|            | 1450 kg                                    |
|            | 1298 kg / 2152 kg                          |
|            | 928 kg / 522 kg                            |
|            |                                            |
|            | Bandage                                    |
|            | 254 x 100                                  |
|            | 85 x 90<br>1 / 2 / 4                       |
| b10        | 505 mm                                     |
| b10<br>b11 | 370 mm                                     |
| DII        | 370 mm                                     |
| h7         | 130 mm                                     |
| h13        | 85 mm                                      |
| 11         | 2602 mm                                    |
| 12         | 1432 mm                                    |
| b1         | 800 mm                                     |
| b1         | 800 m                                      |
| s / e / l  | 45 mm x 170 mm x 1150 mm                   |
| b5         | 540 mm                                     |
| m2         | 40 mm                                      |
| Ast        | 2851 mm                                    |
| Wa         | 2400 mm                                    |
| h3         | 210 mm                                     |
| h14        | 1212 mm                                    |
|            |                                            |
|            | 9 km/h / 12 km/h                           |
|            | 0.10 m/s / 0.15 m/s                        |
|            | 0.13 m/s / 0.10 m/s                        |
|            | 6 % / 10 %                                 |
|            | Electro magnetic                           |
|            | Butterfly switch release                   |
|            | 2 kW                                       |
|            | 2 KW<br>2 KW                               |
|            | Traction                                   |
|            | 24 V / 465 Ah                              |
|            | 435 kg                                     |
|            |                                            |
|            | AC                                         |
|            | < 70 dB                                    |
|            |                                            |

## CI 20 - Dimensional drawing

www.manitou.com

This publication provides a description of the configuration versions and options for Manitou products, which may differ for equipment. The equipment presented in this brochure may be part of a series, as an option, or it may not be available, depending on the versions. Manitou reserves the right, at any time and without notice, to amend the specifications described and represented. The specifications provided do not bind the manufacturer. For more details, please contact your Manitou agent. This is not a contractually binding document. The presentation of the products is not contractually binding. List of specifications non-exhaustive. The logos as well as the visual identity of the company are owned by Manitou and cannot be used without authorisation. All rights reserved. The photos and diagrams contained in this brochure are only provided for consultation and information purposes.