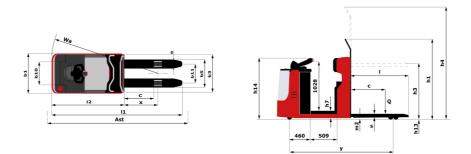

Technical sheet :

|       | Technical characteristics                                       |
|-------|-----------------------------------------------------------------|
| 1.1   | Manufacturer                                                    |
| 1.2   | Model Name                                                      |
| 1.3   | Power source                                                    |
| 1.4   | Operator type                                                   |
| 1.5   | Max. capacity                                                   |
| 1.6   | Load center of gravity                                          |
| 1.8   | Load distance, centre of drive axle to fork                     |
| 1.9   | Wheelbase                                                       |
|       | Weight                                                          |
| 2.1   | Service weight                                                  |
| 2.2   | Weight on front axle (laden) / rear axle (laden)                |
| 2.3   | Weight on front axle (Unladen) / rear axle (Unladen)            |
|       | Wheels                                                          |
| 3.1   | Tires type                                                      |
| 3.2   | Dimensions of front wheels                                      |
| 3.3   | Dimensions of rear wheels                                       |
| 3.5.2 | Number of drive wheels / front wheels / rear wheels             |
| 3.6   | Front wheel gauge                                               |
| 3.7   | Rear wheel gauge                                                |
|       | Dimensions                                                      |
| 4.8   | Platform height                                                 |
| 4.15  | Fork height in low position                                     |
| 4.19  | Overall length                                                  |
| 4.20  | Length to face of forks                                         |
| 4.21  | Overall width - Single wheels                                   |
| 4.21  | Overall width                                                   |
| 4.22  | Forks section / width / length                                  |
| 4.25  | Fork spread                                                     |
| 4.32  | Ground clearance at centre of wheelbase                         |
| 4.34  | Aisle width for 800 x 1200 pallet lengthways                    |
| 4.35  | Turning radius                                                  |
| 4.4   | Mast lifting height                                             |
| 4.9   | Height tiller max.                                              |
|       | Performances                                                    |
| 5.1   | Travel speed (laden / unladen)                                  |
| 5.2   | Lifting speed (laden / unladen)                                 |
| 5.3   | Lowering speed (laden / unladen)                                |
| 5.7   | Gradeability (laden / unladen)                                  |
| 5.10  | Service brake                                                   |
| 5.11  | Parking brake                                                   |
|       | Engine                                                          |
| 6.1   | Drive motor rating \$2 60 min                                   |
| 6.2   | Lift motor rating at S3 15%                                     |
| 6.3   | Battery according to DIN 43531/35/36 A, B, C                    |
| 6.4   | Battery voltage / capacity                                      |
| 6.5   | Battery weight (+/- 5%)                                         |
|       | Miscellaneous                                                   |
| 8.1   | Type of drive control                                           |
| 8.4   | Measured/guaranteed mean noise level at the ear of the operator |
|       |                                                                 |

| CI 20      | Created on 21 December 2024 at 5:08 AM UTC |
|------------|--------------------------------------------|
|            | Metric                                     |
|            | Manitou                                    |
|            | CI 20                                      |
|            | Electrical                                 |
|            | Carried                                    |
| Q          | 2000 kg                                    |
| С          | 600 mm                                     |
| х          | 949 mm                                     |
| у          | 2194 mm                                    |
|            |                                            |
|            | 1450 kg                                    |
|            | 1298 kg / 2152 kg                          |
|            | 928 kg / 522 kg                            |
|            |                                            |
|            | Bandage                                    |
|            | 254 x 100<br>85 x 90                       |
|            | 1 / 2 / 4                                  |
| b10        | 505 mm                                     |
| b10<br>b11 | 370 mm                                     |
| ווט        | 370 1111                                   |
| h7         | 130 mm                                     |
| h13        | 85 mm                                      |
| 11         | 2602 mm                                    |
| 12         | 1432 mm                                    |
| b1         | 800 mm                                     |
| b1         | 800 m                                      |
| s/e/l      | 45 mm x 170 mm x 1150 mm                   |
| b5         | 540 mm                                     |
| m2         | 40 mm                                      |
| Ast        | 2851 mm                                    |
| Wa         | 2400 mm                                    |
| h3         | 210 mm                                     |
| h14        | 1212 mm                                    |
|            |                                            |
|            | 9 km/h / 12 km/h                           |
|            | 0.10 m/s / 0.15 m/s                        |
|            | 0.13 m/s / 0.10 m/s                        |
|            | 6 % / 10 %                                 |
|            | Electro magnetic                           |
|            | Butterfly switch release                   |
|            | 0.1W                                       |
|            | 2 kW                                       |
|            | 2 kW                                       |
|            | Traction                                   |
|            | 24 V / 465 Ah                              |
|            | 435 kg                                     |
|            | AC                                         |
|            | < 70 dB                                    |
|            | < /U UD                                    |

## CI 20 - Dimensional drawing

Head Office B.P. 249 - 430 rue de l'Aubinière 44150 Ancenis Cedex - France Tel: +33 (0)2 40 09 10 11 - Fax: +33 (0)2 40 09 10 97 www.manitou.com

This publication provides a description of the configuration versions and options for Manitou products, which may differ for equipment. The equipment presented in this brochure may be part of a series, as an option, or it may not be available, depending on the versions. Manitou reserves the right, at any time and without notice, to amend the specifications described and represented. The specifications provided do not bind the manufacturer. For more details, please contact your Manitou agent. This is not a contractually binding document. The presentation of the products is not contractually binding. List of specifications non-exhaustive. The logos as well as the visual identity of the company are owned by Manitou and cannot be used without authorisation. All rights reserved. The photos and diagrams contained in this brochure are only provided for consultation and information purposes.