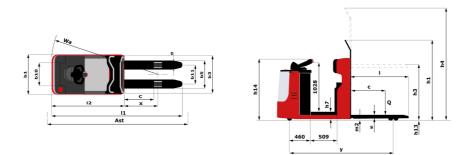

Technical sheet :

|       | Technical characteristics                                       |   |
|-------|-----------------------------------------------------------------|---|
| 1.1   | Manufacturer                                                    |   |
| 1.2   | Model Name                                                      |   |
| 1.3   | Power source                                                    |   |
| 1.4   | Operator type                                                   |   |
| 1.5   | Max. capacity                                                   |   |
| 1.6   | Load center of gravity                                          |   |
| 1.8   | Load distance, centre of drive axle to fork                     |   |
| 1.9   | Wheelbase                                                       |   |
|       | Weight                                                          |   |
| 2.1   | Service weight                                                  |   |
| 2.2   | Weight on front axle (laden) / rear axle (laden)                |   |
| 2.3   | Weight on front axle (Unladen) / rear axle (Unladen)            |   |
|       | Wheels                                                          |   |
| 3.1   | Tires type                                                      |   |
| 3.2   | Dimensions of front wheels                                      |   |
| 3.3   | Dimensions of rear wheels                                       |   |
| 3.5.2 | Number of drive wheels / front wheels / rear wheels             |   |
|       |                                                                 |   |
| 3.6   | Front wheel gauge                                               |   |
| 3.7   | Rear wheel gauge                                                | _ |
| 4.0   | Dimensions                                                      |   |
| 4.8   | Platform height                                                 |   |
| 4.15  | Fork height in low position                                     |   |
| 4.19  | Overall length                                                  |   |
| 4.20  | Length to face of forks                                         |   |
| 4.21  | Overall width - Single wheels                                   |   |
| 4.21  | Overall width                                                   |   |
| 4.22  | Forks section / width / length                                  | S |
| 4.25  | Forks spread                                                    |   |
| 4.32  | Ground clearance at centre of wheelbase                         |   |
| 4.34  | Aisle width for 800 x 1200 pallet lengthways                    |   |
| 4.35  | Turning radius                                                  |   |
| 4.4   | Mast lifting height                                             |   |
| 4.9   | Height tiller max.                                              |   |
|       | Performances                                                    |   |
| 5.1   | Travel speed (laden / unladen)                                  |   |
| 5.2   | Lifting speed (laden / unladen)                                 |   |
| 5.3   | Lowering speed (laden / unladen)                                |   |
| 5.7   | Gradeability (laden / unladen)                                  |   |
| 5.10  | Service brake                                                   |   |
| 5.11  | Parking brake                                                   |   |
|       | Engine                                                          |   |
| 6.1   | Drive motor rating S2 60 min                                    |   |
| 6.2   | Lift motor rating at S3 15%                                     |   |
| 6.3   | Battery according to DIN 43531/35/36 A, B, C                    |   |
| 6.4   | Battery voltage / capacity                                      |   |
| 6.5   | Battery weight (+/- 5%)                                         |   |
|       | Miscellaneous                                                   |   |
| 8.1   | Type of drive control                                           |   |
| 8.4   | Measured/guaranteed mean noise level at the ear of the operator |   |

|       | 20 Cleated off Julie 19, 2025 at 4.50 AWI OTC |
|-------|-----------------------------------------------|
|       | Metric                                        |
|       | Manitou                                       |
|       | CI 20                                         |
|       | Electrical                                    |
|       | Carried                                       |
| Q     | 2000 kg                                       |
| С     | 600 mm                                        |
| х     | 949 mm                                        |
| у     | 2194 mm                                       |
| ,     |                                               |
|       | 1450 kg                                       |
|       | 1298 kg / 2152 kg                             |
|       | 928 kg / 522 kg                               |
|       |                                               |
|       | Bandage                                       |
|       | 254 x 100                                     |
|       | 85 x 90                                       |
|       | 1/2/4                                         |
| b10   | 505 mm                                        |
| b10   | 370 mm                                        |
| 511   | 070 mm                                        |
| h7    | 130 mm                                        |
| h13   | 85 mm                                         |
| 11    | 2602 mm                                       |
| 12    | 1432 mm                                       |
| b1    | 800 mm                                        |
| b1    | 800 m                                         |
| s/e/l | 45 mm x 170 mm x 1150 mm                      |
| b5    | 540 mm                                        |
| m2    | 40 mm                                         |
| Ast   | 2851 mm                                       |
| Wa    | 2400 mm                                       |
| h3    | 2400 mm                                       |
| h14   | 1212 mm                                       |
| 1114  | 1212 11111                                    |
|       | 9 km/h / 12 km/h                              |
|       | 0.10 m/s / 0.15 m/s                           |
|       | 0.13 m/s / 0.10 m/s                           |
|       | 6 % / 10 %                                    |
|       | Electro magnetic                              |
|       | Butterfly switch release                      |
|       | bullently switch release                      |
|       | 2 kW                                          |
|       | 2 kW                                          |
|       | Traction                                      |
|       | 24 V / 465 Ah                                 |
|       |                                               |
|       | 435 kg                                        |
|       | AC                                            |
|       |                                               |
|       | < 70 dB                                       |

## CI 20 - Dimensional drawing

This publication provides a description of the configuration versions and options for Manitou products, which may differ for equipment. The equipment presented in this brochure may be part of a series, as an option, or it may not be available, depending on the versions. Manitou reserves the right, at any time and without notice, to amend the specifications described and represented. The specifications provided do not bind the manufacturer. For more details, please contact your Manitou agent. This is not a contractually binding document. The presentation of the products is not contractually binding. List of specifications non-exhaustive. The logos as well as the visual identity of the company are owned by Manitou and cannot be used without authorisation. All rights reserved. The photos and diagrams contained in this brochure are only provided for consultation and information purposes.