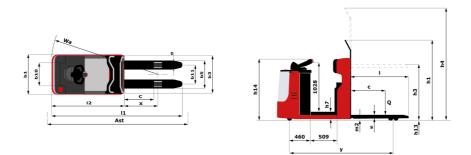

Technical sheet :

| Technical characteristics                     |                         |
|-----------------------------------------------|-------------------------|
| Manufacturer                                  |                         |
| Model Name                                    |                         |
| Power source                                  |                         |
| Operator type                                 |                         |
| Max. capacity                                 |                         |
| Load center of gravity                        |                         |
| Load distance, centre of drive axle to fork   |                         |
| Wheelbase                                     |                         |
| Weight                                        |                         |
| Service weight                                |                         |
| Weight on front axle (laden) / rear axle (lad | den)                    |
| Weight on front axle (Unladen) / rear axle (  |                         |
| Wheels                                        |                         |
| Tires type                                    |                         |
| Dimensions of front wheels                    |                         |
| Dimensions of rear wheels                     |                         |
| Number of drive wheels / front wheels / rea   | ar wheels               |
| Front wheel gauge                             |                         |
| Rear wheel gauge                              |                         |
| Dimensions                                    |                         |
| Platform height                               |                         |
| Fork height in low position                   |                         |
| Overall length                                |                         |
| Length to face of forks                       |                         |
| Overall width - Single wheels                 |                         |
| Overall width                                 |                         |
|                                               |                         |
| Forks section / width / length                |                         |
| Forks spread                                  |                         |
| Ground clearance at centre of wheelbase       | -                       |
| Aisle width for 800 x 1200 pallet lengthway   | s                       |
| Turning radius                                |                         |
| Mast lifting height                           |                         |
| Height tiller max.                            |                         |
| Performances                                  |                         |
| Travel speed (laden / unladen)                |                         |
| Lifting speed (laden / unladen)               |                         |
| Lowering speed (laden / unladen)              |                         |
| Gradeability (laden / unladen)                |                         |
| Service brake                                 |                         |
| Parking brake                                 |                         |
| Engine                                        |                         |
| Drive motor rating S2 60 min                  |                         |
| Lift motor rating at S3 15%                   |                         |
| Battery according to DIN 43531/35/36 A, B,    | C                       |
| Battery voltage / capacity                    |                         |
| Battery weight (+/- 5%)                       |                         |
| Miscellaneous                                 |                         |
| Type of drive control                         |                         |
| Measured/guaranteed mean noise level at t     | the ear of the operator |

| c         | ∎ ≥o Created on June 16, 2025 at 1:45 PM UTC |
|-----------|----------------------------------------------|
|           | Metric                                       |
|           | Manitou                                      |
|           | CI 20                                        |
|           | Electrical                                   |
|           | Carried                                      |
| Q         | 2000 kg                                      |
| С         | 600 mm                                       |
| х         | 949 mm                                       |
| у         | 2194 mm                                      |
|           |                                              |
|           | 1450 kg                                      |
|           | 1298 kg / 2152 kg                            |
|           | 928 kg / 522 kg                              |
|           |                                              |
|           | Bandage                                      |
|           | 254 x 100                                    |
|           | 85 x 90                                      |
|           | 1 / 2 / 4                                    |
| b10       | 505 mm                                       |
| b11       | 370 mm                                       |
|           |                                              |
| h7        | 130 mm                                       |
| h13       | 85 mm                                        |
| 11        | 2602 mm                                      |
| 12        | 1432 mm                                      |
| b1        | 800 mm                                       |
| b1        | 800 m                                        |
| s / e / I | 45 mm x 170 mm x 1150 mm                     |
| b5        | 540 mm                                       |
| m2        | 40 mm                                        |
| Ast       | 2851 mm                                      |
| Wa        | 2400 mm                                      |
| h3        | 210 mm                                       |
| h14       | 1212 mm                                      |
|           |                                              |
|           | 9 km/h / 12 km/h                             |
|           | 0.10 m/s / 0.15 m/s                          |
|           | 0.13 m/s / 0.10 m/s                          |
|           | 6 % / 10 %                                   |
|           | Electro magnetic                             |
|           | Butterfly switch release                     |
|           | 2 kW                                         |
|           | 2 kW                                         |
|           | Traction                                     |
|           | 24 V / 465 Ah                                |
|           | 24 V / 405 An<br>435 kg                      |
|           | 400 Ky                                       |
|           | AC                                           |
|           | < 70 dB                                      |
|           | \$ 70 UD                                     |

## CI 20 - Dimensional drawing

This publication provides a description of the configuration versions and options for Manitou products, which may differ for equipment. The equipment presented in this brochure may be part of a series, as an option, or it may not be available, depending on the versions. Manitou reserves the right, at any time and without notice, to amend the specifications described and represented. The specifications provided do not bind the manufacturer. For more details, please contact your Manitou agent. This is not a contractually binding document. The presentation of the products is not contractually binding. List of specifications non-exhaustive. The logos as well as the visual identity of the company are owned by Manitou and cannot be used without authorisation. All rights reserved. The photos and diagrams contained in this brochure are only provided for consultation and information purposes.