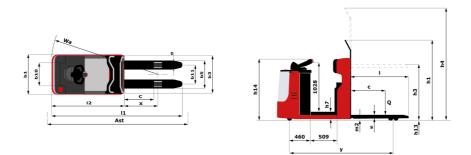

Technical sheet :

|    | Technical characteristics                                       |  |
|----|-----------------------------------------------------------------|--|
| 2  | Manufacturer                                                    |  |
|    | Model Name                                                      |  |
|    | Power source                                                    |  |
|    | Operator type                                                   |  |
|    | Max. capacity                                                   |  |
|    | Load center of gravity                                          |  |
| 3  | Load distance, centre of drive axle to fork                     |  |
| 9  | Wheelbase                                                       |  |
|    | Weight                                                          |  |
| 1  | Service weight                                                  |  |
| 2  | Weight on front axle (laden) / rear axle (laden)                |  |
| }  | Weight on front axle (Unladen) / rear axle (Unladen)            |  |
|    | Wheels                                                          |  |
|    | Tires type                                                      |  |
| 2  | Dimensions of front wheels                                      |  |
| 3  | Dimensions of rear wheels                                       |  |
| .2 | Number of drive wheels / front wheels / rear wheels             |  |
|    | Front wheel gauge                                               |  |
| ,  | Rear wheel gauge                                                |  |
|    | Dimensions                                                      |  |
| 3  | Platform height                                                 |  |
| 5  | Fork height in low position                                     |  |
| 9  | Overall length                                                  |  |
| 0  | Length to face of forks                                         |  |
| 1  | Overall width - Single wheels                                   |  |
| 21 | Overall width                                                   |  |
| 2  | Forks section / width / length                                  |  |
| 5  | Forks spread                                                    |  |
| 2  | Ground clearance at centre of wheelbase                         |  |
| 1  | Aisle width for 800 x 1200 pallet lengthways                    |  |
| 5  | Tuming radius                                                   |  |
| ,  | Mast lifting height                                             |  |
|    | Height tiller max.                                              |  |
|    | Performances                                                    |  |
|    | Travel speed (laden / unladen)                                  |  |
| 2  | Lifting speed (laden / unladen)                                 |  |
|    | Lowering speed (laden / unladen)                                |  |
| ,  | Gradeability (laden / unladen)                                  |  |
|    | Service brake                                                   |  |
| )  |                                                                 |  |
| 1  | Parking brake                                                   |  |
|    | Engine                                                          |  |
|    | Drive motor rating \$2 60 min                                   |  |
|    | Lift motor rating at S3 15%                                     |  |
|    | Battery according to DIN 43531/35/36 A, B, C                    |  |
|    | Battery voltage / capacity                                      |  |
| 5  | Battery weight (+/- 5%)                                         |  |
|    | Miscellaneous                                                   |  |
|    | Type of drive control                                           |  |
|    | Measured/guaranteed mean noise level at the ear of the operator |  |

|       | Metric                   |
|-------|--------------------------|
|       | Manitou                  |
|       | CI 20                    |
|       | Electrical               |
|       | Carried                  |
| Q     | 2000 kg                  |
| C     | 600 mm                   |
| x     | 949 mm                   |
| у     | 2194 mm                  |
| ,     |                          |
|       | 1450 kg                  |
|       | 1298 kg / 2152 kg        |
|       | 928 kg / 522 kg          |
|       |                          |
|       | Bandage                  |
|       | 254 x 100                |
|       | 85 x 90                  |
|       | 1/2/4                    |
| b10   | 505 mm                   |
| b10   | 370 mm                   |
| 511   | 070 mm                   |
| h7    | 130 mm                   |
| h13   | 85 mm                    |
| 11    | 2602 mm                  |
| 12    | 1432 mm                  |
| b1    | 800 mm                   |
| b1    | 800 m                    |
| s/e/l | 45 mm x 170 mm x 1150 mm |
| b5    | 540 mm                   |
| m2    | 40 mm                    |
| Ast   | 2851 mm                  |
| Wa    | 2400 mm                  |
| h3    | 210 mm                   |
| h14   | 1212 mm                  |
|       |                          |
|       | 9 km/h / 12 km/h         |
|       | 0.10 m/s / 0.15 m/s      |
|       | 0.13 m/s / 0.10 m/s      |
|       | 6 % / 10 %               |
|       | Electro magnetic         |
|       | Butterfly switch release |
|       |                          |
|       | 2 kW                     |
|       | 2 kW                     |
|       | Traction                 |
|       | 24 V / 465 Ah            |
|       | 435 kg                   |
|       |                          |
|       | AC                       |
|       | < 70 dB                  |
|       |                          |

## CI 20 - Dimensional drawing

This publication provides a description of the configuration versions and options for Manitou products, which may differ for equipment. The equipment presented in this brochure may be part of a series, as an option, or it may not be available, depending on the versions. Manitou reserves the right, at any time and without notice, to amend the specifications described and represented. The specifications provided do not bind the manufacturer. For more details, please contact your Manitou agent. This is not a contractually binding document. The presentation of the products is not contractually binding. List of specifications non-exhaustive. The logos as well as the visual identity of the company are owned by Manitou and cannot be used without authorisation. All rights reserved. The photos and diagrams contained in this brochure are only provided for consultation and information purposes.