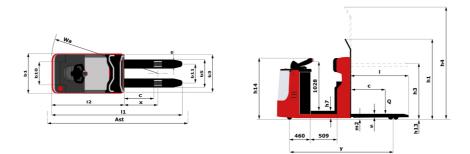

Technical sheet :

|       | Technical characteristics                                       |
|-------|-----------------------------------------------------------------|
| 1.1   | Manufacturer                                                    |
| 1.2   | Model Name                                                      |
| 1.3   | Power source                                                    |
| 1.4   | Operator type                                                   |
| 1.5   | Max. capacity                                                   |
| 1.6   | Load center of gravity                                          |
| 1.8   | Load distance, centre of drive axle to fork                     |
| 1.9   | Wheelbase                                                       |
|       | Weight                                                          |
| 2.1   | Service weight                                                  |
| 2.2   | Weight on front axle (laden) / rear axle (laden)                |
| 2.3   | Weight on front axle (Unladen) / rear axle (Unladen)            |
|       | Wheels                                                          |
| 3.1   | Tires type                                                      |
| 3.2   | Dimensions of front wheels                                      |
| 3.3   | Dimensions of rear wheels                                       |
| 3.5.2 | Number of drive wheels / front wheels / rear wheels             |
| 3.6   | Front wheel gauge                                               |
| 3.7   | Rear wheel gauge                                                |
|       | Dimensions                                                      |
| 4.8   | Platform height                                                 |
| 4.15  | Fork height in low position                                     |
| 4.19  | Overall length                                                  |
| 4.20  | Length to face of forks                                         |
| 4.21  | Overall width - Single wheels                                   |
| 4.21  | Overall width                                                   |
| 4.22  | Forks section / width / length                                  |
| 4.25  | Forks spread                                                    |
| 4.32  | Ground clearance at centre of wheelbase                         |
| 4.34  | Aisle width for 800 x 1200 pallet lengthways                    |
| 4.35  | Turning radius                                                  |
| 4.4   | Mast lifting height                                             |
| 4.9   | Height tiller max.                                              |
|       | Performances                                                    |
| 5.1   | Travel speed (laden / unladen)                                  |
| 5.2   | Lifting speed (laden / unladen)                                 |
| 5.3   | Lowering speed (laden / unladen)                                |
| 5.7   | Gradeability (laden / unladen)                                  |
| 5.10  | Service brake                                                   |
| 5.11  | Parking brake                                                   |
|       | Engine                                                          |
| 6.1   | Drive motor rating S2 60 min                                    |
| 6.2   | Lift motor rating at S3 15%                                     |
| 6.3   | Battery according to DIN 43531/35/36 A, B, C                    |
| 6.4   | Battery voltage / capacity                                      |
| 6.5   | Battery weight (+/- 5%)                                         |
|       | Miscellaneous                                                   |
| 8.1   | Type of drive control                                           |
| 8.4   | Measured/guaranteed mean noise level at the ear of the operator |

|       | ·                        |
|-------|--------------------------|
|       | Metric                   |
|       | Manitou                  |
|       | CI 20                    |
|       | Electrical               |
|       | Carried                  |
| Q     | 2000 kg                  |
| С     | 600 mm                   |
| x     | 949 mm                   |
| у     | 2194 mm                  |
| ,     |                          |
|       | 1450 kg                  |
|       | 1298 kg / 2152 kg        |
|       | 928 kg / 522 kg          |
|       |                          |
|       | Bandage                  |
|       | 254 x 100                |
|       | 85 x 90                  |
|       | 1 / 2 / 4                |
| b10   | 505 mm                   |
| b10   | 370 mm                   |
| 011   | or o min                 |
| h7    | 130 mm                   |
| h13   | 85 mm                    |
| 11    | 2602 mm                  |
| 12    | 1432 mm                  |
| b1    | 800 mm                   |
| b1    | 800 m                    |
| s/e/l | 45 mm x 170 mm x 1150 mm |
| b5    | 540 mm                   |
| m2    | 40 mm                    |
| Ast   | 2851 mm                  |
| Wa    | 2400 mm                  |
| h3    | 210 mm                   |
| h14   | 1212 mm                  |
|       |                          |
|       | 9 km/h / 12 km/h         |
|       | 0.10 m/s / 0.15 m/s      |
|       | 0.13 m/s / 0.10 m/s      |
|       | 6 % / 10 %               |
|       | Electro magnetic         |
|       | Butterfly switch release |
|       |                          |
|       | 2 kW                     |
|       | 2 kW                     |
|       | Traction                 |
|       | 24 V / 465 Ah            |
|       | 435 kg                   |
|       | ·····;                   |
|       | AC                       |
|       | < 70 dB                  |
|       |                          |

## CI 20 - Dimensional drawing

Head Office B.P. 249 - 430 rue de l'Aubinière 44150 Ancenis Cedex - France Tel: +33 (0)2 40 09 10 11 - Fax: +33 (0)2 40 09 10 97 www.manitou.com

This publication provides a description of the configuration versions and options for Manitou products, which may differ for equipment. The equipment presented in this brochure may be part of a series, as an option, or it may not be available, depending on the versions. Manitou reserves the right, at any time and without notice, to amend the specifications described and represented. The specifications provided do not bind the manufacturer. For more details, please contact your Manitou agent. This is not a contractually binding document. The presentation of the products is not contractually binding. List of specifications non-exhaustive. The logos as well as the visual identity of the company are owned by Manitou and cannot be used without authorisation. All rights reserved. The photos and diagrams contained in this brochure are only provided for consultation and information purposes.