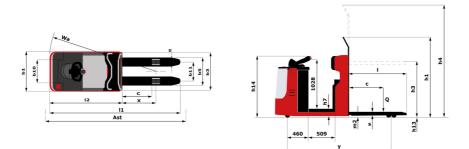

Technical sheet :

|       | Technical characteristics                                       |     |
|-------|-----------------------------------------------------------------|-----|
| 1.1   | Manufacturer                                                    |     |
| 1.2   | Model Name                                                      |     |
| 1.3   | Power source                                                    |     |
| 1.4   | Operator type                                                   |     |
| 1.5   | Max. capacity                                                   |     |
| 1.6   | Load center of gravity                                          |     |
| 1.8   | Load distance, centre of drive axle to fork                     |     |
| 1.9   | Wheelbase                                                       |     |
|       | Weight                                                          |     |
| 2.1   | Service weight                                                  |     |
| 2.2   | Weight on front axle (laden) / rear axle (laden)                |     |
| 2.3   | Weight on front axle (Unladen) / rear axle (Unladen)            |     |
|       | Wheels                                                          |     |
| 3.1   | Tires type                                                      | - 1 |
| 3.2   | Dimensions of front wheels                                      |     |
| 3.3   | Dimensions of rear wheels                                       |     |
| 3.4   | Additional wheels (dimensions)                                  |     |
| 3.5.2 | Number of drive wheels / front wheels / rear wheels             |     |
| 3.6   | Front wheel gauge                                               |     |
| 3.7   | Rear wheel gauge                                                |     |
|       | Dimensions                                                      | - 1 |
| 4.8   | Platform height                                                 | - 1 |
| 4.15  | Fork height in low position                                     |     |
| 4.19  | Overall length                                                  |     |
| 4.20  | Length to face of forks                                         |     |
| 4.21  | Overall width - Single wheels                                   |     |
| 4.21  | Overall width                                                   |     |
| 4.21  | Forks section / width / length                                  |     |
| 4.22  | Fork spread                                                     |     |
| 4.23  | Ground clearance at centre of wheelbase                         |     |
|       |                                                                 |     |
| 4.34  | Aisle width for 800 x 1200 pallet lengthways                    |     |
| 4.35  | Turning radius                                                  |     |
| 4.4   | Mast lifting height                                             |     |
| 4.9   | Height tiller max.                                              |     |
| 5.4   | Performances                                                    |     |
| 5.1   | Travel speed (laden / unladen)                                  |     |
| 5.2   | Lifting speed (laden / unladen)                                 |     |
| 5.3   | Lowering speed (laden / unladen)                                |     |
| 5.7   | Gradeability (laden / unladen)                                  |     |
| 5.10  | Service brake                                                   |     |
| 5.11  | Parking brake                                                   |     |
|       | Engine                                                          |     |
| 6.1   | Drive motor rating S2 60 min                                    |     |
| 6.2   | Lift motor rating at S3 15%                                     |     |
| 6.3   | Battery according to DIN 43531/35/36 A, B, C                    |     |
| 6.4   | Battery voltage / capacity                                      |     |
| 6.5   | Battery weight (+/- 5%)                                         |     |
|       | Miscellaneous                                                   |     |
| 8.1   | Type of drive control                                           | 1   |
| 8.4   | Measured/guaranteed mean noise level at the ear of the operator |     |

| CI 2      | • Created on May 5, 2024 at 11:03:30 PM UTC |
|-----------|---------------------------------------------|
|           | Metric                                      |
|           | Manitou                                     |
|           | CI 20                                       |
|           | Electrical                                  |
|           | Carried                                     |
| Q         | 2000 kg                                     |
| С         | 600 mm                                      |
| х         | 949 mm                                      |
| у         | 2194 mm                                     |
|           |                                             |
|           | 1450 kg                                     |
|           | 1298 kg / 2152 kg                           |
|           | 928 kg / 522 kg                             |
|           |                                             |
|           | Bandage                                     |
|           | 254 x 100                                   |
|           | 85 x 90                                     |
|           | 140 x 50                                    |
|           | 1x + 2 / 4                                  |
| b10       | 505 mm                                      |
| b11       | 370 mm                                      |
| 67        | 130 mm                                      |
| h7<br>h13 | 85 mm                                       |
| I1        | 2602 mm                                     |
| 12        | 1432 mm                                     |
| b1        | 800 mm                                      |
| b1        | 800 m                                       |
| s/e/l     | 45 mm x 170 mm x 1150 mm                    |
| b5        | 540 mm                                      |
| m2        | 40 mm                                       |
| Ast       | 2851 mm                                     |
| Wa        | 2400 mm                                     |
| h3        | 210 mm                                      |
| h14       | 1212 mm                                     |
|           |                                             |
|           | 9 km/h / 12 km/h                            |
|           | 0.10 m/s / 0.15 m/s                         |
|           | 0.13 m/s / 0.10 m/s                         |
|           | 6 % / 10 %                                  |
|           | Electro magnetic                            |
|           | Butterfly switch release                    |
|           | 0.1 W                                       |
|           | 2 kW                                        |
|           | 2 kW                                        |
|           | Traction                                    |
|           | 24 V / 465 Ah<br>435 kg                     |
|           | 430 KY                                      |
|           | AC                                          |
|           | < 70 dB                                     |
|           |                                             |

## CI 20 - Dimensional drawing

Head Office B.P. 249 - 430 rue de l'Aubinière 44150 Ancenis Cedex - France Tel: +33 (0)2 40 09 10 11 - Fax: +33 (0)2 40 09 10 97 www.manitou.com

This publication provides a description of the configuration versions and options for Manitou products, which may differ for equipment. The equipment presented in this brochure may be part of a series, as an option, or it may not be available, depending on the versions. Manitou reserves the right, at any time and without notice, to amend the specifications described and represented. The specifications provided do not bind the manufacturer. For more details, please contact your Manitou agent. This is not a contractually binding document. The presentation of the products is not contractually binding. List of specifications non-exhaustive. The logos as well as the visual identity of the company are owned by Manitou and cannot be used without authorisation. All rights reserved. The photos and diagrams contained in this brochure are only provided for consultation and information purposes.