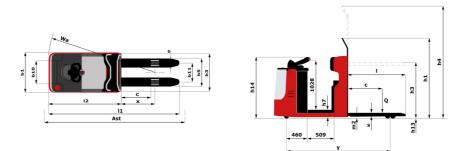

| CI 2      | • Created on May 3, 2024 at 11:47:28 PM UTC |
|-----------|---------------------------------------------|
|           | Metric                                      |
|           | Manitou                                     |
|           | CI 20                                       |
|           | Electrical                                  |
|           | Carried                                     |
| Q         | 2000 kg                                     |
| С         | 600 mm                                      |
| х         | 949 mm                                      |
| у         | 2194 mm                                     |
|           | 1450 km                                     |
|           | 1450 kg                                     |
|           | 1298 kg / 2152 kg                           |
|           | 928 kg / 522 kg                             |
|           | Bandage                                     |
|           | 254 x 100                                   |
|           | 85 x 90                                     |
|           | 140 x 50                                    |
|           | 1x + 2 / 4                                  |
| b10       | 505 mm                                      |
| b11       | 370 mm                                      |
|           |                                             |
| h7        | 130 mm                                      |
| h13       | 85 mm                                       |
| 1         | 2602 mm                                     |
| 12        | 1432 mm                                     |
| b1        | 800 mm                                      |
| b1        | 800 m                                       |
| s / e / l | 45 mm x 170 mm x 1150 mm                    |
| b5        | 540 mm                                      |
| m2        | 40 mm                                       |
| Ast       | 2851 mm                                     |
| Wa        | 2400 mm                                     |
| h3        | 210 mm                                      |
| h14       | 1212 mm                                     |
|           | 9 km/h / 12 km/h                            |
|           | 0.10 m/s / 0.15 m/s                         |
|           | 0.13 m/s / 0.10 m/s                         |
|           | 6 % / 10 %                                  |
|           | Electro magnetic                            |
|           | Butterfly switch release                    |
|           |                                             |
|           | 2 kW                                        |
|           | 2 kW                                        |
|           | Traction                                    |
|           | 24 V / 465 Ah                               |
|           | 435 kg                                      |
|           |                                             |
|           | AC                                          |
|           | < 70 dB                                     |

## CI 20 - Dimensional drawing

Head Office B.P. 249 - 430 rue de l'Aubinière 44150 Ancenis Cedex - France Tel: +33 (0)2 40 09 10 11 - Fax: +33 (0)2 40 09 10 97 www.manitou.com

This publication provides a description of the configuration versions and options for Manitou products, which may differ for equipment. The equipment presented in this brochure may be part of a series, as an option, or it may not be available, depending on the versions. Manitou reserves the right, at any time and without notice, to amend the specifications described and represented. The specifications provided do not bind the manufacturer. For more details, please contact your Manitou agent. This is not a contractually binding document. The presentation of the products is not contractually binding. List of specifications non-exhaustive. The logos as well as the visual identity of the company are owned by Manitou and cannot be used without authorisation. All rights reserved. The photos and diagrams contained in this brochure are only provided for consultation and information purposes.