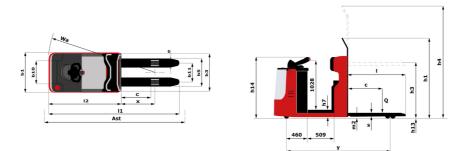

Technical sheet :

| 1.1   | Technical characteristics                                       |   |
|-------|-----------------------------------------------------------------|---|
| 1.1   | Manufacturer Model News                                         |   |
| 1.2   | Model Name                                                      |   |
| 1.3   | Power source                                                    |   |
| 1.4   | Operator type                                                   |   |
| 1.5   | Max. capacity                                                   |   |
| 1.6   | Load center of gravity                                          |   |
| 1.8   | Load distance, centre of drive axle to fork                     |   |
| 1.9   | Wheelbase                                                       | _ |
|       | Weight                                                          |   |
| 2.1   | Service weight                                                  |   |
| 2.2   | Weight on front axle (laden) / rear axle (laden)                |   |
| 2.3   | Weight on front axle (Unladen) / rear axle (Unladen)            |   |
|       | Wheels                                                          |   |
| 3.1   | Tires type                                                      |   |
| 3.2   | Dimensions of front wheels                                      |   |
| 3.3   | Dimensions of rear wheels                                       |   |
| 3.4   | Additional wheels (dimensions)                                  |   |
| 3.5.2 | Number of drive wheels / front wheels / rear wheels             |   |
| 3.6   | Front wheel gauge                                               |   |
| 3.7   | Rear wheel gauge                                                |   |
|       | Dimensions                                                      |   |
| 4.8   | Platform height                                                 |   |
| 4.15  | Fork height in low position                                     |   |
| 4.19  | Overall length                                                  |   |
| 4.20  | Length to face of forks                                         |   |
| 4.21  | Overall width - Single wheels                                   |   |
| 4.21  | Overall width                                                   |   |
| 4.22  | Forks section / width / length                                  |   |
| 4.25  | Fork spread                                                     |   |
| 4.32  | Ground clearance at centre of wheelbase                         |   |
| 4.34  | Aisle width for 800 x 1200 pallet lengthways                    |   |
| 4.35  | Tuming radius                                                   |   |
| 4.4   | Mast lifting height                                             |   |
| 4.4   | Height tiller max.                                              |   |
| 4.9   | Performances                                                    |   |
| 5.1   | Travel speed (laden / unladen)                                  |   |
| 5.2   |                                                                 |   |
|       | Lifting speed (laden / unladen)                                 |   |
| 5.3   | Lowering speed (laden / unladen)                                |   |
| 5.7   | Gradeability (laden / unladen)                                  |   |
| 5.10  | Service brake                                                   |   |
| 5.11  | Parking brake                                                   |   |
|       | Engine                                                          |   |
| 6.1   | Drive motor rating S2 60 min                                    |   |
| 6.2   | Lift motor rating at S3 15%                                     |   |
| 6.3   | Battery according to DIN 43531/35/36 A, B, C                    |   |
| 6.4   | Battery voltage / capacity                                      |   |
| 6.5   | Battery weight (+/- 5%)                                         |   |
|       | Miscellaneous                                                   |   |
| 8.1   | Type of drive control                                           |   |
| 8.4   | Measured/guaranteed mean noise level at the ear of the operator |   |
|       |                                                                 |   |

| CI 20    | Created on May 4, 2024 at 10:54:03 PM UTC |
|----------|-------------------------------------------|
|          | Metric                                    |
|          | Manitou                                   |
|          | CI 20                                     |
|          | Electrical                                |
|          | Carried                                   |
| Q        | 2000 kg                                   |
| С        | 600 mm                                    |
| х        | 949 mm                                    |
| у        | 2194 mm                                   |
|          |                                           |
|          | 1450 kg                                   |
|          | 1298 kg / 2152 kg                         |
|          | 928 kg / 522 kg                           |
|          |                                           |
|          | Bandage                                   |
|          | 254 x 100                                 |
|          | 85 x 90                                   |
|          | 140 x 50                                  |
|          | 1x + 2 / 4                                |
| b10      | 505 mm                                    |
| b11      | 370 mm                                    |
|          |                                           |
| h7       | 130 mm                                    |
| h13      | 85 mm                                     |
| 1<br> 2  | 2602 mm<br>1432 mm                        |
| 12<br>b1 | 1432 mm<br>800 mm                         |
| b1       | 800 m                                     |
| s/e/l    | 45 mm x 170 mm x 1150 mm                  |
| b5       | 43 min x 170 min x 1130 min<br>540 mm     |
| m2       | 40 mm                                     |
| Ast      | 2851 mm                                   |
| Wa       | 2400 mm                                   |
| h3       | 210 mm                                    |
| h14      | 1212 mm                                   |
|          |                                           |
|          | 9 km/h / 12 km/h                          |
|          | 0.10 m/s / 0.15 m/s                       |
|          | 0.13 m/s / 0.10 m/s                       |
|          | 6 % / 10 %                                |
|          | Electro magnetic                          |
|          | Butterfly switch release                  |
|          |                                           |
|          | 2 kW                                      |
|          | 2 kW                                      |
|          | Traction                                  |
|          | 24 V / 465 Ah                             |
|          | 435 kg                                    |
|          |                                           |
|          | AC                                        |
|          | < 70 dB                                   |

## CI 20 - Dimensional drawing

Head Office B.P. 249 - 430 rue de l'Aubinière 44150 Ancenis Cedex - France Tel: +33 (0)2 40 09 10 11 - Fax: +33 (0)2 40 09 10 97 www.manitou.com

This publication provides a description of the configuration versions and options for Manitou products, which may differ for equipment. The equipment presented in this brochure may be part of a series, as an option, or it may not be available, depending on the versions. Manitou reserves the right, at any time and without notice, to amend the specifications described and represented. The specifications provided do not bind the manufacturer. For more details, please contact your Manitou agent. This is not a contractually binding document. The presentation of the products is not contractually binding. List of specifications non-exhaustive. The logos as well as the visual identity of the company are owned by Manitou and cannot be used without authorisation. All rights reserved. The photos and diagrams contained in this brochure are only provided for consultation and information purposes.