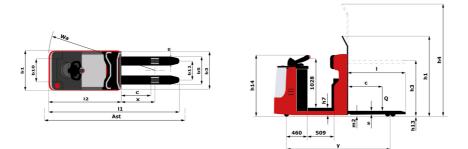

Technical sheet :

|       | Technical abarratedation                             |
|-------|------------------------------------------------------|
| 1.1   | Technical characteristics Manufacturer               |
| 1.2   | Monoractice                                          |
| 1.2   | Power source                                         |
| 1.4   | Operator type                                        |
| 1.4   | Max. capacity                                        |
|       |                                                      |
| 1.6   | Load center of gravity                               |
| 1.8   | Load distance, centre of drive axle to fork          |
| 1.9   | Wheelbase                                            |
| 0.1   | Weight                                               |
| 2.1   | Service weight                                       |
| 2.2   | Weight on front axle (laden) / rear axle (laden)     |
| 2.3   | Weight on front axle (Unladen) / rear axle (Unladen) |
|       | Wheels                                               |
| 3.1   | Tires type                                           |
| 3.2   | Dimensions of front wheels                           |
| 3.3   | Dimensions of rear wheels                            |
| 3.4   | Additional wheels (dimensions)                       |
| 3.5.2 | Number of drive wheels / front wheels / rear wheels  |
| 3.6   | Front wheel gauge                                    |
| 3.7   | Rear wheel gauge                                     |
|       | Dimensions                                           |
| 4.8   | Platform height                                      |
| 4.15  | Fork height in low position                          |
| 4.19  | Overall length                                       |
| 4.20  | Length to face of forks                              |
| 4.21  | Overall width - Single wheels                        |
| 4.21  | Overall width                                        |
| 4.22  | Forks section / width / length                       |
| 4.25  | Fork spread                                          |
| 4.32  | Ground clearance at centre of wheelbase              |
| 4.34  | Aisle width for 800 x 1200 pallet lengthways         |
| 4.35  | Tuming radius                                        |
| 4.4   | Mast lifting height                                  |
| 4.9   | Height tiller max.                                   |
|       | Performances                                         |
| 5.1   | Travel speed (laden / unladen)                       |
| 5.2   | Lifting speed (laden / unladen)                      |
| 5.3   | Lowering speed (laden / unladen)                     |
| 5.7   | Gradeability (laden / unladen)                       |
| 5.10  | Service brake                                        |
| 5.11  | Parking brake                                        |
|       | Engine                                               |
| 6.1   | Drive motor rating S2 60 min                         |
| 6.2   | Lift motor rating at S3 15%                          |
| 6.3   | Battery according to DIN 43531/35/36 A, B, C         |
| 6.4   | Battery voltage / capacity                           |
| 6.5   | Battery weight (+/- 5%)                              |
|       | Miscellaneous                                        |
|       |                                                      |
| 8.1   | Type of drive control                                |

| СІ        | <b>20</b> Created on 3 May 2024 at 4:11:39 PM UTC |
|-----------|---------------------------------------------------|
|           | Metric                                            |
|           | Manitou                                           |
|           | CI 20                                             |
|           | Electrical                                        |
|           | Carried                                           |
| Q         | 2000 kg                                           |
| с         | 600 mm                                            |
| х         | 949 mm                                            |
| у         | 2194 mm                                           |
|           |                                                   |
|           | 1450 kg                                           |
|           | 1298 kg / 2152 kg                                 |
|           | 928 kg / 522 kg                                   |
|           |                                                   |
|           | Bandage                                           |
|           | 254 x 100                                         |
|           | 85 x 90                                           |
|           | 140 x 50                                          |
|           | 1x + 2 / 4                                        |
| b10       | 505 mm                                            |
| b11       | 370 mm                                            |
|           |                                                   |
| h7        | 130 mm                                            |
| h13       | 85 mm                                             |
| 1         | 2602 mm                                           |
| 12        | 1432 mm                                           |
| b1        | 800 mm                                            |
| b1        | 800 m                                             |
| s / e / l | 45 mm x 170 mm x 1150 mm                          |
| b5        | 540 mm                                            |
| m2        | 40 mm                                             |
| Ast       | 2851 mm                                           |
| Wa        | 2400 mm                                           |
| h3        | 210 mm                                            |
| h14       | 1212 mm                                           |
|           | 9 km/h / 12 km/h                                  |
|           | 0.10 m/s / 0.15 m/s                               |
|           | 0.13 m/s / 0.10 m/s                               |
|           | 6 % / 10 %                                        |
|           | Electro magnetic                                  |
|           | Butterfly switch release                          |
|           | buttering simon release                           |
|           | 2 kW                                              |
|           | 2 kW                                              |
|           | Traction                                          |
|           | 24 V / 465 Ah                                     |
|           | 435 kg                                            |
|           | ·····                                             |
|           | AC                                                |
|           | < 70 dB                                           |
|           |                                                   |

## CI 20 - Dimensional drawing

Head Office B.P. 249 - 430 rue de l'Aubinière 44150 Ancenis Cedex - France Tel: +33 (0)2 40 09 10 11 - Fax: +33 (0)2 40 09 10 97 www.manitou.com

This publication provides a description of the configuration versions and options for Manitou products, which may differ for equipment. The equipment presented in this brochure may be part of a series, as an option, or it may not be available, depending on the versions. Manitou reserves the right, at any time and without notice, to amend the specifications described and represented. The specifications provided do not bind the manufacturer. For more details, please contact your Manitou agent. This is not a contractually binding document. The presentation of the products is not contractually binding. List of specifications non-exhaustive. The logos as well as the visual identity of the company are owned by Manitou and cannot be used without authorisation. All rights reserved. The photos and diagrams contained in this brochure are only provided for consultation and information purposes.